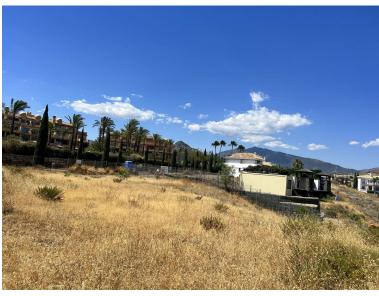

## LAND IN BENAHAVÍS

COMPLETELY FLAT PLOT WITH SEA VIEWS IN LOS FLAMINGOS GOLF (BENAHAVIS) Wonderful completely flat residential plot located in the prestigious Flamingos Golf Resort, with impressive panoramic views of the sea and the Mediterranean coast. This 1,195 m² south/east facing plot located just 10 minutes drive from the bustling heart of Puerto Banús. Surrounded by the beautiful nature of the municipality of Benahavis and the high-end properties in the prestigious area, it will only take you a few minutes to reach the beach and all services, 15 minutes to the center of Marbella and Estepona, and less than 10 minutes to San Pedro de Alcántara and the Golf Valley of Nueva Andalucía. The potential to create your ideal residence extends across three levels: the ground floor, main floor and first floor. With a generous 22% building allowance, equivalent to a spacious 270 square meters on the ground ...