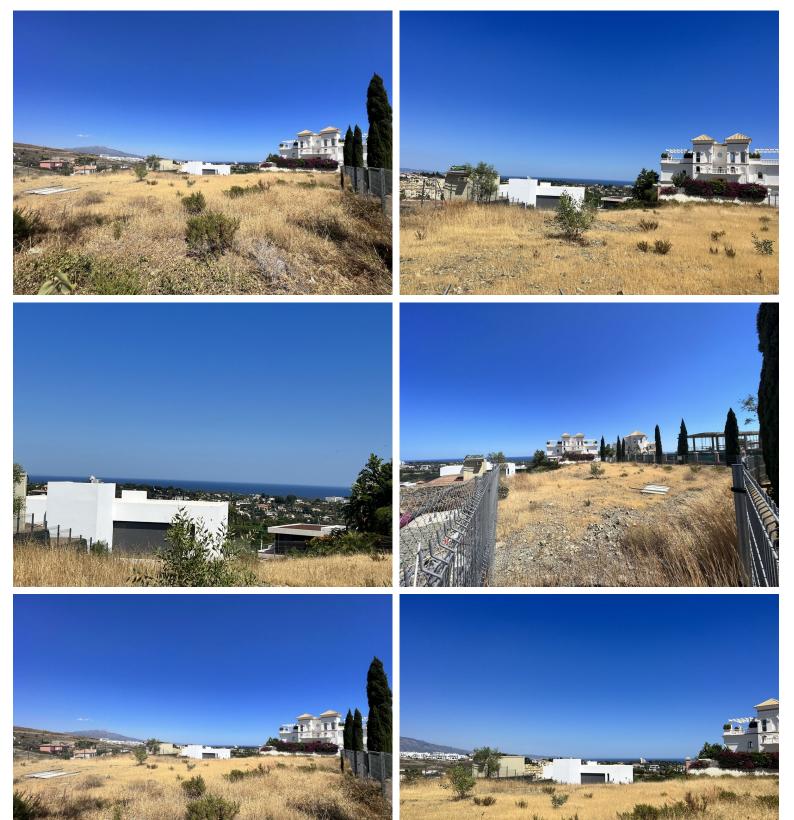

## LAND IN BENAHAVÍS

COMPLETELY FLAT PLOT WITH SEA VIEWS IN LOS FLAMINGOS GOLF (BENAHAVIS) Wonderful completely flat residential plot located in the prestigious Flamingos Golf Resort, with impressive panoramic views of the sea and the Mediterranean coast. This 1,195 m² south/east facing plot located just 10 minutes drive from the bustling heart of Puerto Banús. Surrounded by the beautiful nature of the municipality of Benahavis and the high-end properties in the prestigious area, it will only take you a few minutes to reach the beach and all services, 15 minutes to the center of Marbella and Estepona, and less than 10 minutes to San Pedro de Alcántara and the Golf Valley of Nueva Andalucía. The potential to create your ideal residence extends across three levels: the ground floor, main floor and first floor. With a generous 22% building allowance, equivalent to a spacious 270 square meters on the ground ...