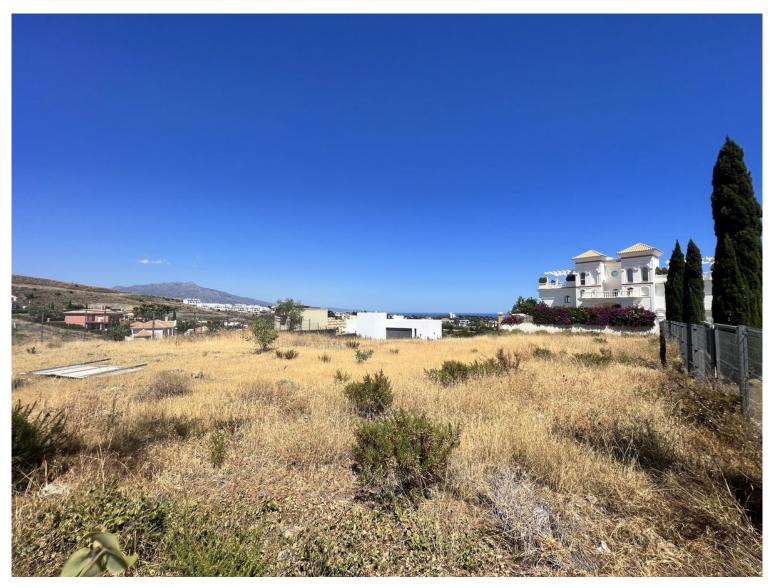

## LAND IN BENAHAVÍS

COMPLETELY FLAT PLOT WITH SEA VIEWS IN LOS FLAMINGOS GOLF (BENAHAVIS) Wonderful completely flat residential plot located in the prestigious Flamingos Golf Resort, with impressive panoramic views of the sea and the Mediterranean coast. This 1,195 m² south/east facing plot located just 10 minutes drive from the bustling heart of Puerto Banús. Surrounded by the beautiful nature of the municipality of Benahavis and the high-end properties in the prestigious area, it will only take you a few minutes to reach the beach and all services, 15 minutes to the center of Marbella and Estepona, and less than 10 minutes to San Pedro de Alcántara and the Golf Valley of Nueva Andalucía. The potential to create your ideal residence extends across three levels: the ground floor, main floor and first floor. With a generous 22% building allowance, equivalent to a spacious 270 square meters on the ground ...