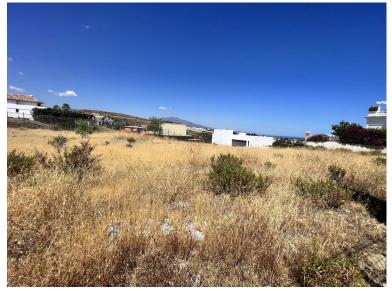

## LAND IN BENAHAVÍS

COMPLETELY FLAT PLOT WITH SEA VIEWS IN LOS FLAMINGOS GOLF (BENAHAVIS) Wonderful completely flat residential plot located in the prestigious Flamingos Golf Resort, with impressive panoramic views of the sea and the Mediterranean coast. This 1,195 m<sup>2</sup> south/east facing plot located just 10 minutes drive from the bustling heart of Puerto Banús. Surrounded by the beautiful nature of the municipality of Benahavis and the high-end properties in the prestigious area, it will only take you a few minutes to reach the beach and all services, 15 minutes to the center of Marbella and Estepona, and less than 10 minutes to San Pedro de Alcántara and the Golf Valley of Nueva Andalucía. The potential to create your ideal residence extends across three levels: the ground floor, main floor and first floor. With a generous 22% building allowance, equivalent to a spacious 270 square meters on the ground ...