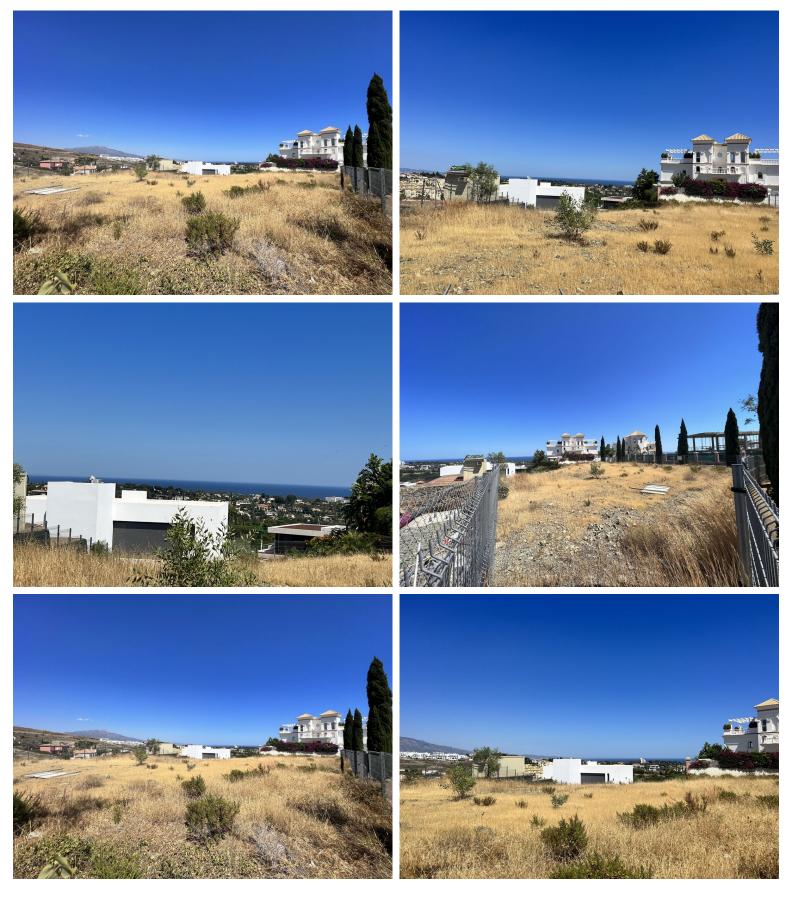

## LAND IN BENAHAVÍS

COMPLETELY FLAT PLOT WITH SEA VIEWS IN LOS FLAMINGOS GOLF (BENAHAVIS) Wonderful completely flat residential plot located in the prestigious Flamingos Golf Resort, with impressive panoramic views of the sea and the Mediterranean coast. This 1,195 m<sup>2</sup> south/east facing plot located just 10 minutes drive from the bustling heart of Puerto Banús. Surrounded by the beautiful nature of the municipality of Benahavis and the high-end properties in the prestigious area, it will only take you a few minutes to reach the beach and all services, 15 minutes to the center of Marbella and Estepona, and less than 10 minutes to San Pedro de Alcántara and the Golf Valley of Nueva Andalucía. The potential to create your ideal residence extends across three levels: the ground floor, main floor and first floor. With a generous 22% building allowance, equivalent to a spacious 270 square meters on the ground ...