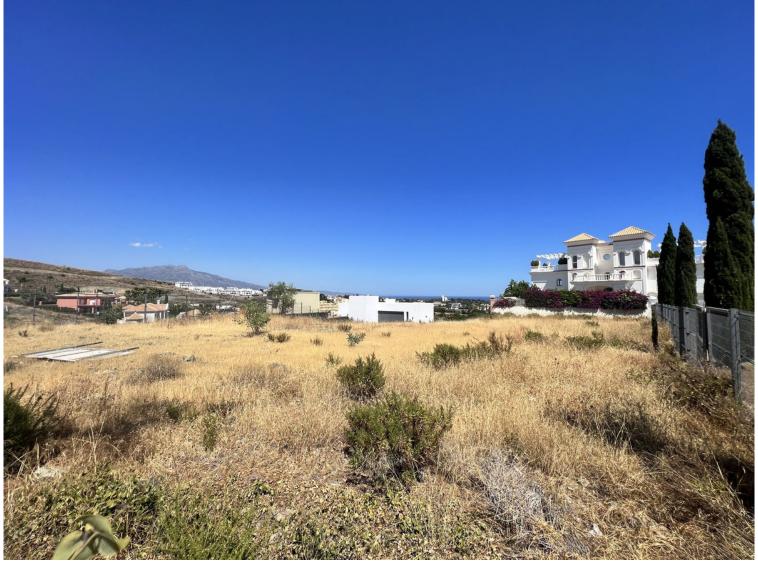

## LAND IN BENAHAVÍS

COMPLETELY FLAT PLOT WITH SEA VIEWS IN LOS FLAMINGOS GOLF (BENAHAVIS) Wonderful completely flat residential plot located in the prestigious Flamingos Golf Resort, with impressive panoramic views of the sea and the Mediterranean coast. This 1,195 m<sup>2</sup> south/east facing plot located just 10 minutes drive from the bustling heart of Puerto Banús. Surrounded by the beautiful nature of the municipality of Benahavis and the high-end properties in the prestigious area, it will only take you a few minutes to reach the beach and all services, 15 minutes to the center of Marbella and Estepona, and less than 10 minutes to San Pedro de Alcántara and the Golf Valley of Nueva Andalucía. The potential to create your ideal residence extends across three levels: the ground floor, main floor and first floor. With a generous 22% building allowance, equivalent to a spacious 270 square meters on the ground ...