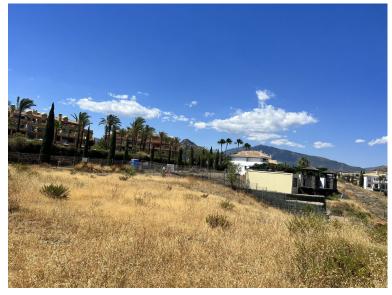

## BENAHAVÍS

bedrooms <<sup>---</sup>

bathrooms

plot m<sup>2</sup> 1,195

## LAND IN BENAHAVÍS

COMPLETELY FLAT PLOT WITH SEA VIEWS IN LOS FLAMINGOS GOLF (BENAHAVIS) Wonderful completely flat residential plot located in the prestigious Flamingos Golf Resort, with impressive panoramic views of the sea and the Mediterranean coast. This 1,195 m<sup>2</sup> south/east facing plot located just 10 minutes drive from the bustling heart of Puerto Banús. Surrounded by the beautiful nature of the municipality of Benahavis and the high-end properties in the prestigious area, it will only take you a few minutes to reach the beach and all services, 15 minutes to the center of Marbella and Estepona, and less than 10 minutes to San Pedro de Alcántara and the Golf Valley of Nueva Andalucía. The potential to create your ideal residence extends across three levels: the ground floor, main floor and first floor. With a generous 22% building allowance, equivalent to a spacious 270 square meters on the ground ...