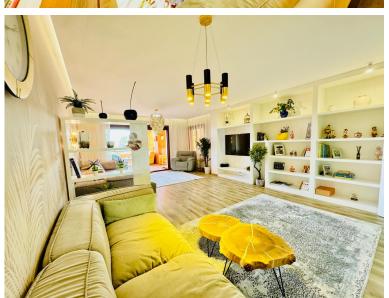

## APARTMENT IN BAHÍA DE MARBELLA

The property boasts an elegant layout and well-defined spaces. It features a closed area of one hundred forty-four meters and forty square decimeters, complemented by a covered terrace of sixty meters and nine square decimeters, and an uncovered terrace of eight meters and fourteen square decimeters. Additionally, it includes a laundry room of three meters and eighteen square decimeters, with fourteen meters and sixty-six square decimeters in common areas. The interior is organized with an entry hall leading to a kitchen, a guest bathroom, a living-dining room, and another hallway. The resting area includes a bedroom with its own bathroom, a master bedroom with a master bathroom, and a second bedroom also with its own bathroom. The layout is completed by a laundry room, a covered terrace, and an uncovered terrace, ensuring comfort and functionality throughout all spaces. The property ...