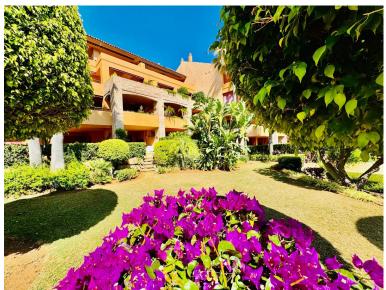

## APARTMENT IN BAHÍA DE MARBELLA

The property boasts an elegant layout and well-defined spaces. It features a closed area of one hundred forty-four meters and forty square decimeters, complemented by a covered terrace of sixty meters and nine square decimeters, and an uncovered terrace of eight meters and fourteen square decimeters. Additionally, it includes a laundry room of three meters and eighteen square decimeters, with fourteen meters and sixty-six square decimeters in common areas. The interior is organized with an entry hall leading to a kitchen, a guest bathroom, a living-dining room, and another hallway. The resting area includes a bedroom with its own bathroom, a master bedroom with a master bathroom, and a second bedroom also with its own bathroom. The layout is completed by a laundry room, a covered terrace, and an uncovered terrace, ensuring comfort and functionality throughout all spaces. The property ...