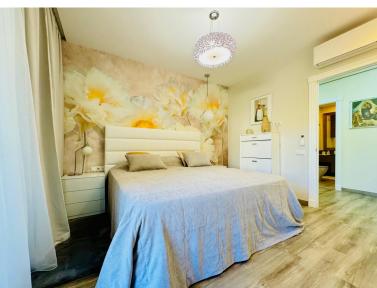

## APARTMENT IN BAHÍA DE MARBELLA

The property boasts an elegant layout and well-defined spaces. It features a closed area of one hundred forty-four meters and forty square decimeters, complemented by a covered terrace of sixty meters and nine square decimeters, and an uncovered terrace of eight meters and fourteen square decimeters. Additionally, it includes a laundry room of three meters and eighteen square decimeters, with fourteen meters and sixty-six square decimeters in common areas. The interior is organized with an entry hall leading to a kitchen, a guest bathroom, a living-dining room, and another hallway. The resting area includes a bedroom with its own bathroom, a master bedroom with a master bathroom, and a second bedroom also with its own bathroom. The layout is completed by a laundry room, a covered terrace, and an uncovered terrace, ensuring comfort and functionality throughout all spaces. The property ...