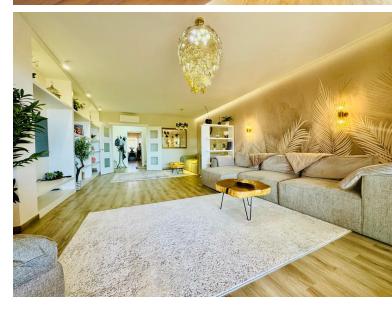

## APARTMENT IN BAHÍA DE MARBELLA

The property boasts an elegant layout and well-defined spaces. It features a closed area of one hundred forty-four meters and forty square decimeters, complemented by a covered terrace of sixty meters and nine square decimeters, and an uncovered terrace of eight meters and fourteen square decimeters. Additionally, it includes a laundry room of three meters and eighteen square decimeters, with fourteen meters and sixty-six square decimeters in common areas. The interior is organized with an entry hall leading to a kitchen, a guest bathroom, a living-dining room, and another hallway. The resting area includes a bedroom with its own bathroom, a master bedroom with a master bathroom, and a second bedroom also with its own bathroom. The layout is completed by a laundry room, a covered terrace, and an uncovered terrace, ensuring comfort and functionality throughout all spaces. The property ...