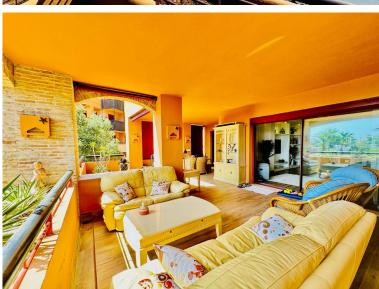

## APARTMENT IN BAHÍA DE MARBELLA

The property boasts an elegant layout and well-defined spaces. It features a closed area of one hundred forty-four meters and forty square decimeters, complemented by a covered terrace of sixty meters and nine square decimeters, and an uncovered terrace of eight meters and fourteen square decimeters. Additionally, it includes a laundry room of three meters and eighteen square decimeters, with fourteen meters and sixty-six square decimeters in common areas. The interior is organized with an entry hall leading to a kitchen, a guest bathroom, a living-dining room, and another hallway. The resting area includes a bedroom with its own bathroom, a master bedroom with a master bathroom, and a second bedroom also with its own bathroom. The layout is completed by a laundry room, a covered terrace, and an uncovered terrace, ensuring comfort and functionality throughout all spaces. The property ...