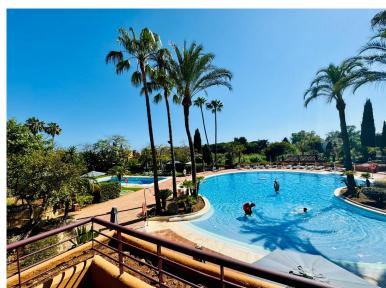

## APARTMENT IN BAHÍA DE MARBELLA

The property boasts an elegant layout and well-defined spaces. It features a closed area of one hundred forty-four meters and forty square decimeters, complemented by a covered terrace of sixty meters and nine square decimeters, and an uncovered terrace of eight meters and fourteen square decimeters. Additionally, it includes a laundry room of three meters and eighteen square decimeters, with fourteen meters and sixty-six square decimeters in common areas. The interior is organized with an entry hall leading to a kitchen, a guest bathroom, a living-dining room, and another hallway. The resting area includes a bedroom with its own bathroom, a master bedroom with a master bathroom, and a second bedroom also with its own bathroom. The layout is completed by a laundry room, a covered terrace, and an uncovered terrace, ensuring comfort and functionality throughout all spaces. The property ...