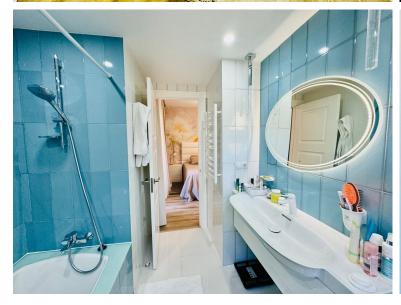

## APARTMENT IN BAHÍA DE MARBELLA

The property boasts an elegant layout and well-defined spaces. It features a closed area of one hundred forty-four meters and forty square decimeters, complemented by a covered terrace of sixty meters and nine square decimeters, and an uncovered terrace of eight meters and fourteen square decimeters. Additionally, it includes a laundry room of three meters and eighteen square decimeters, with fourteen meters and sixty-six square decimeters in common areas. The interior is organized with an entry hall leading to a kitchen, a guest bathroom, a living-dining room, and another hallway. The resting area includes a bedroom with its own bathroom, a master bedroom with a master bathroom, and a second bedroom also with its own bathroom. The layout is completed by a laundry room, a covered terrace, and an uncovered terrace, ensuring comfort and functionality throughout all spaces. The property ...