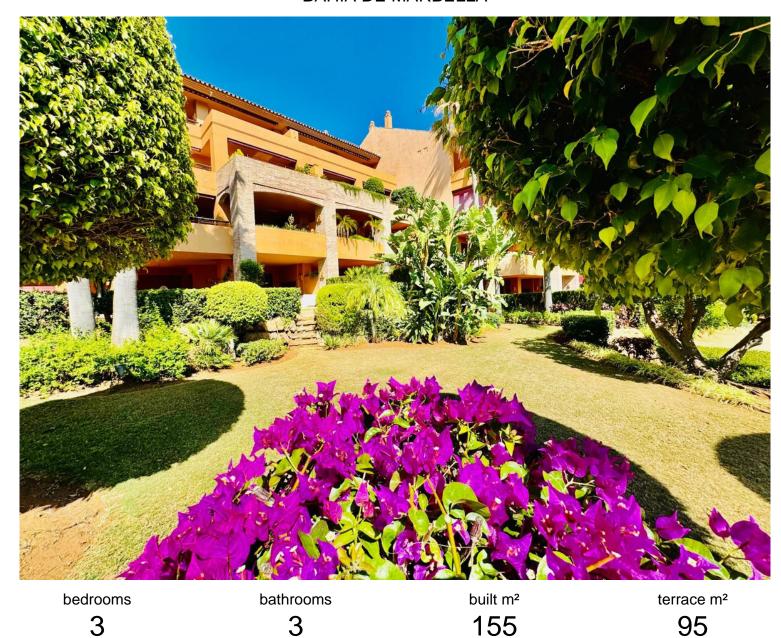

## BAHÍA DE MARBELLA

## APARTMENT IN BAHÍA DE MARBELLA

The property boasts an elegant layout and well-defined spaces. It features a closed area of one hundred forty-four meters and forty square decimeters, complemented by a covered terrace of sixty meters and nine square decimeters, and an uncovered terrace of eight meters and fourteen square decimeters. Additionally, it includes a laundry room of three meters and eighteen square decimeters, with fourteen meters and sixty-six square decimeters in common areas. The interior is organized with an entry hall leading to a kitchen, a guest bathroom, a living-dining room, and another hallway. The resting area includes a bedroom with its own bathroom, a master bedroom with a master bathroom, and a second bedroom also with its own bathroom. The layout is completed by a laundry room, a covered terrace, and an uncovered terrace, ensuring comfort and functionality throughout all spaces. The property ...