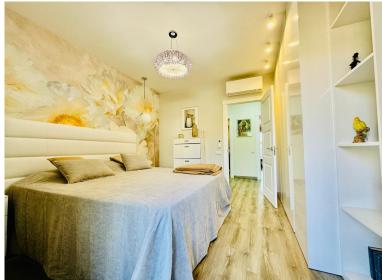

## APARTMENT IN BAHÍA DE MARBELLA

The property boasts an elegant layout and well-defined spaces. It features a closed area of one hundred forty-four meters and forty square decimeters, complemented by a covered terrace of sixty meters and nine square decimeters, and an uncovered terrace of eight meters and fourteen square decimeters. Additionally, it includes a laundry room of three meters and eighteen square decimeters, with fourteen meters and sixty-six square decimeters in common areas. The interior is organized with an entry hall leading to a kitchen, a guest bathroom, a living-dining room, and another hallway. The resting area includes a bedroom with its own bathroom, a master bedroom with a master bathroom, and a second bedroom also with its own bathroom. The layout is completed by a laundry room, a covered terrace, and an uncovered terrace, ensuring comfort and functionality throughout all spaces. The property ...