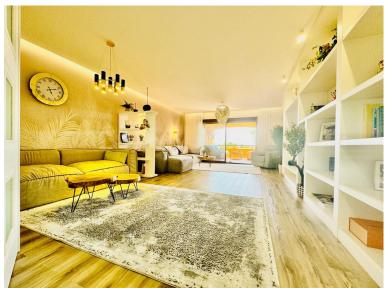

## APARTMENT IN BAHÍA DE MARBELLA

The property boasts an elegant layout and well-defined spaces. It features a closed area of one hundred forty-four meters and forty square decimeters, complemented by a covered terrace of sixty meters and nine square decimeters, and an uncovered terrace of eight meters and fourteen square decimeters. Additionally, it includes a laundry room of three meters and eighteen square decimeters, with fourteen meters and sixty-six square decimeters in common areas. The interior is organized with an entry hall leading to a kitchen, a guest bathroom, a living-dining room, and another hallway. The resting area includes a bedroom with its own bathroom, a master bedroom with a master bathroom, and a second bedroom also with its own bathroom. The layout is completed by a laundry room, a covered terrace, and an uncovered terrace, ensuring comfort and functionality throughout all spaces. The property ...