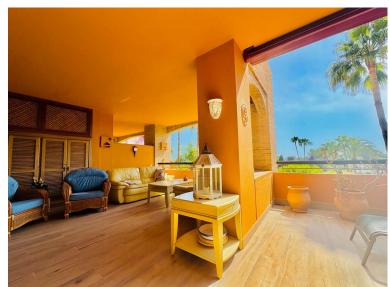

## APARTMENT IN BAHÍA DE MARBELLA

The property boasts an elegant layout and well-defined spaces. It features a closed area of one hundred forty-four meters and forty square decimeters, complemented by a covered terrace of sixty meters and nine square decimeters, and an uncovered terrace of eight meters and fourteen square decimeters. Additionally, it includes a laundry room of three meters and eighteen square decimeters, with fourteen meters and sixty-six square decimeters in common areas. The interior is organized with an entry hall leading to a kitchen, a guest bathroom, a living-dining room, and another hallway. The resting area includes a bedroom with its own bathroom, a master bedroom with a master bathroom, and a second bedroom also with its own bathroom. The layout is completed by a laundry room, a covered terrace, and an uncovered terrace, ensuring comfort and functionality throughout all spaces. The property ...