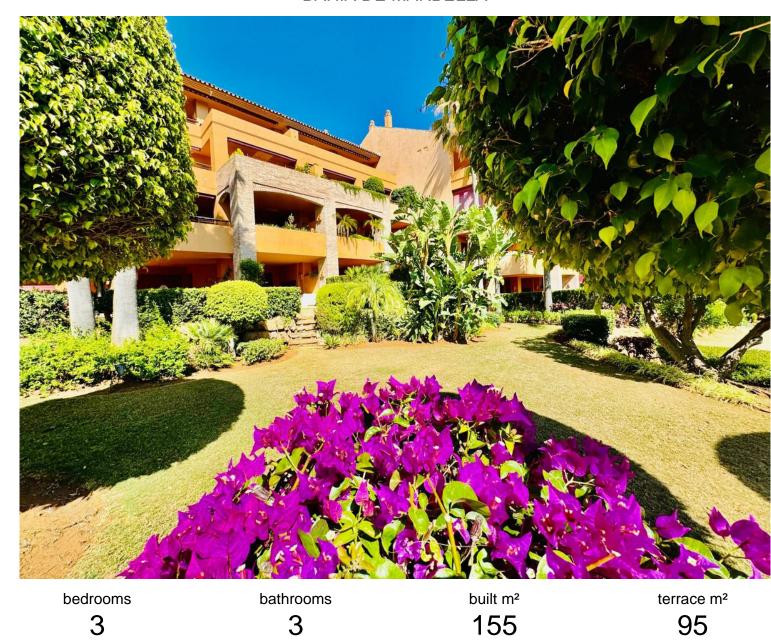

## BAHÍA DE MARBELLA

## APARTMENT IN BAHÍA DE MARBELLA

The property boasts an elegant layout and well-defined spaces. It features a closed area of one hundred forty-four meters and forty square decimeters, complemented by a covered terrace of sixty meters and nine square decimeters, and an uncovered terrace of eight meters and fourteen square decimeters. Additionally, it includes a laundry room of three meters and eighteen square decimeters, with fourteen meters and sixty-six square decimeters in common areas. The interior is organized with an entry hall leading to a kitchen, a guest bathroom, a living-dining room, and another hallway. The resting area includes a bedroom with its own bathroom, a master bedroom with a master bathroom, and a second bedroom also with its own bathroom. The layout is completed by a laundry room, a covered terrace, and an uncovered terrace, ensuring comfort and functionality throughout all spaces. The property ...