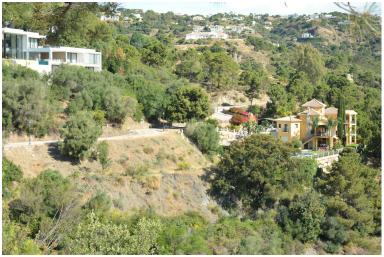

## LAND IN BENAHAVÍS

Residential plot in Montemayor embraced by incredible nature and bathed in silence and the singing of birds. Located atop the hills of Benahavis, within the natural enclave of the Monte Mayor Valley, plot A15, spanning 2,400 square meters with a maximum building capacity of 292,80 square meters, gazes upon one of the splendid vistas offered by the southern Mediterranean landscape, ideal for constructing a residence that seamlessly integrates with, respects, and blends into the natural landscape of Monte Mayor Valley. The Monte Mayor Valley in Benahavis is a corner of extraordinary beauty nestled on the Costa del Sol, in the province of Malaga, Spain. This valley is characterized by its stunning natural landscape and rural charm, making it a highly attractive place to visit and enjoy nature and tranquillity. It is surrounded by majestic mountains that create a breath-taking backdrop. T...