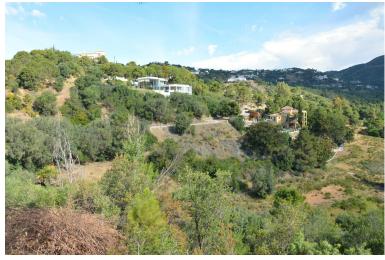

## LAND IN BENAHAVÍS

Residential plot in Montemayor embraced by incredible nature and bathed in silence and the singing of birds. Located atop the hills of Benahavis, within the natural enclave of the Monte Mayor Valley, plot A15, spanning 2,400 square meters with a maximum building capacity of 292,80 square meters, gazes upon one of the splendid vistas offered by the southern Mediterranean landscape, ideal for constructing a residence that seamlessly integrates with, respects, and blends into the natural landscape of Monte Mayor Valley. The Monte Mayor Valley in Benahavis is a corner of extraordinary beauty nestled on the Costa del Sol, in the province of Malaga, Spain. This valley is characterized by its stunning natural landscape and rural charm, making it a highly attractive place to visit and enjoy nature and tranquillity. It is surrounded by majestic mountains that create a breath-taking backdrop. T...