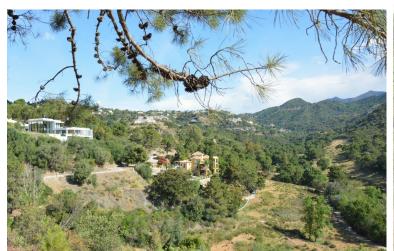

## LAND IN BENAHAVÍS

Residential plot in Montemayor embraced by incredible nature and bathed in silence and the singing of birds. Located atop the hills of Benahavis, within the natural enclave of the Monte Mayor Valley, plot A15, spanning 2,400 square meters with a maximum building capacity of 292,80 square meters, gazes upon one of the splendid vistas offered by the southern Mediterranean landscape, ideal for constructing a residence that seamlessly integrates with, respects, and blends into the natural landscape of Monte Mayor Valley. The Monte Mayor Valley in Benahavis is a corner of extraordinary beauty nestled on the Costa del Sol, in the province of Malaga, Spain. This valley is characterized by its stunning natural landscape and rural charm, making it a highly attractive place to visit and enjoy nature and tranquillity. It is surrounded by majestic mountains that create a breath-taking backdrop. T...