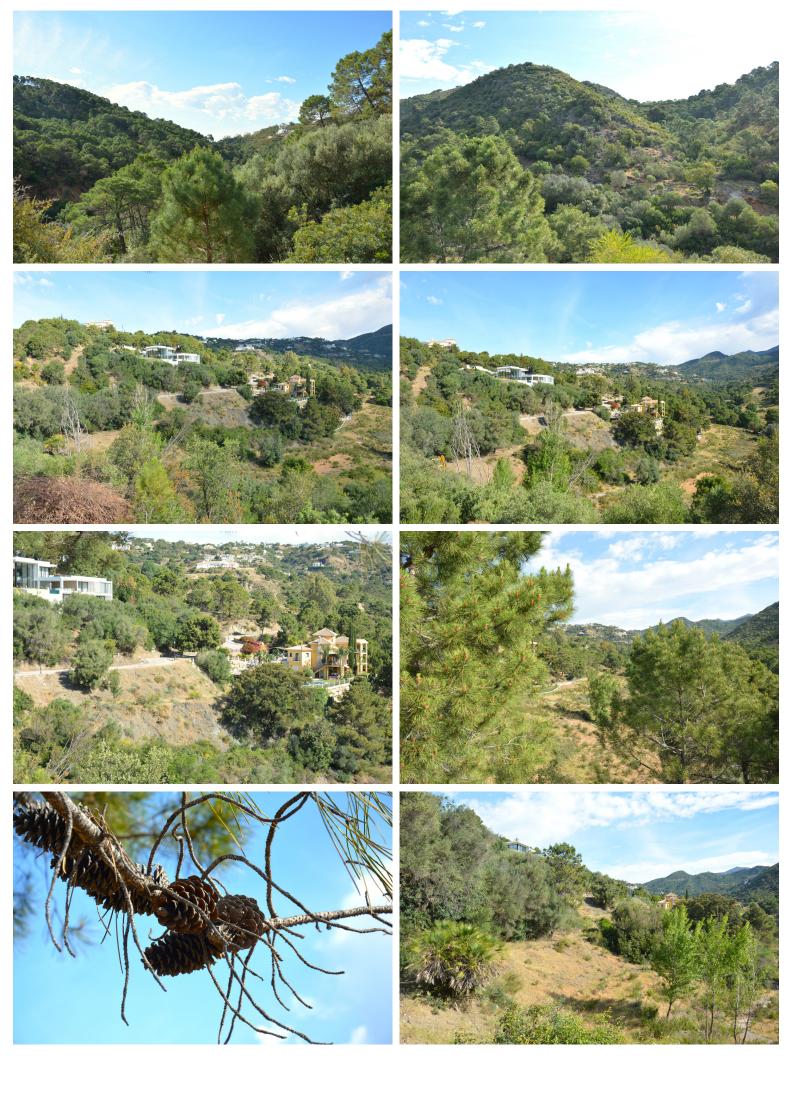

## LAND IN BENAHAVÍS

Residential plot in Montemayor embraced by incredible nature and bathed in silence and the singing of birds. Located atop the hills of Benahavis, within the natural enclave of the Monte Mayor Valley, plot A15, spanning 2,400 square meters with a maximum building capacity of 292,80 square meters, gazes upon one of the splendid vistas offered by the southern Mediterranean landscape, ideal for constructing a residence that seamlessly integrates with, respects, and blends into the natural landscape of Monte Mayor Valley. The Monte Mayor Valley in Benahavis is a corner of extraordinary beauty nestled on the Costa del Sol, in the province of Malaga, Spain. This valley is characterized by its stunning natural landscape and rural charm, making it a highly attractive place to visit and enjoy nature and tranquillity. It is surrounded by majestic mountains that create a breath-taking backdrop. T...