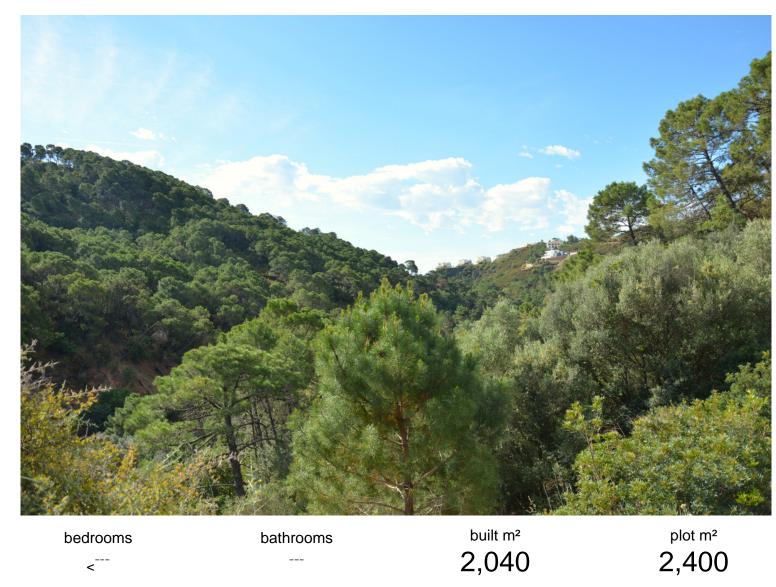

## LAND IN BENAHAVÍS

Residential plot in Montemayor embraced by incredible nature and bathed in silence and the singing of birds. Located atop the hills of Benahavis, within the natural enclave of the Monte Mayor Valley, plot A15, spanning 2,400 square meters with a maximum building capacity of 292,80 square meters, gazes upon one of the splendid vistas offered by the southern Mediterranean landscape, ideal for constructing a residence that seamlessly integrates with, respects, and blends into the natural landscape of Monte Mayor Valley. The Monte Mayor Valley in Benahavis is a corner of extraordinary beauty nestled on the Costa del Sol, in the province of Malaga, Spain. This valley is characterized by its stunning natural landscape and rural charm, making it a highly attractive place to visit and enjoy nature and tranquillity. It is surrounded by majestic mountains that create a breath-taking backdrop. T...