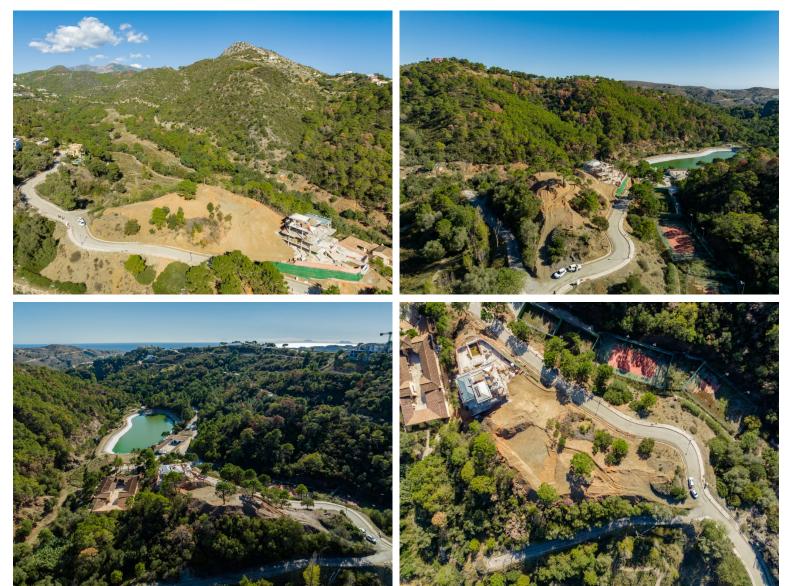

## LAND IN BENAHAVÍS

Residential plot in Montemayor, introducing a unique opportunity in an exclusive setting. Located atop the hills of Benahavis, within the natural enclave of the Montemayor Valley, plot A16, is a private sanctuary, a blank canvas to create the home of your dreams. A natural paradise bathed in the warm southern sun, where a lush forest, majestic mountains, a serene lake, and the vast sea intertwine in an unparalleled spectacle. This 2,870 square meter plot, located in the prestigious Montemayor development, invites you to explore endless possibilities. With a maximum building capacity of 366 square meters, this space offers the freedom to build a customized oasis, tailored to your needs. Adjacent to it, you will find top-notch tennis courts and golf courses, along with the most exclusive clubs, making this place a landmark in southern Spain for those seeking to indulge in life to the fu...