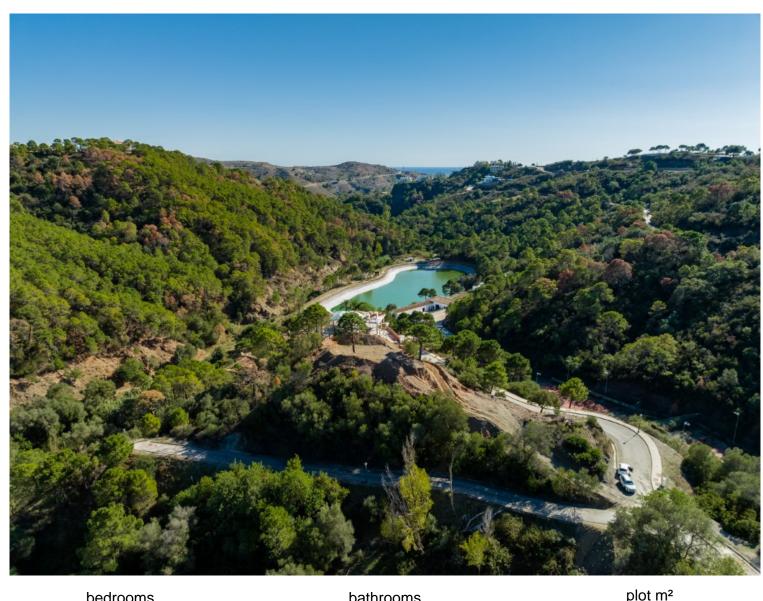

## BENAHAVÍS

bedrooms bathrooms plot  $m^2$  < --- 2,870

## LAND IN BENAHAVÍS

Residential plot in Montemayor, introducing a unique opportunity in an exclusive setting. Located atop the hills of Benahavis, within the natural enclave of the Montemayor Valley, plot A16, is a private sanctuary, a blank canvas to create the home of your dreams. A natural paradise bathed in the warm southern sun, where a lush forest, majestic mountains, a serene lake, and the vast sea intertwine in an unparalleled spectacle. This 2,870 square meter plot, located in the prestigious Montemayor development, invites you to explore endless possibilities. With a maximum building capacity of 366 square meters, this space offers the freedom to build a customized oasis, tailored to your needs. Adjacent to it, you will find top-notch tennis courts and golf courses, along with the most exclusive clubs, making this place a landmark in southern Spain for those seeking to indulge in life to the fu...