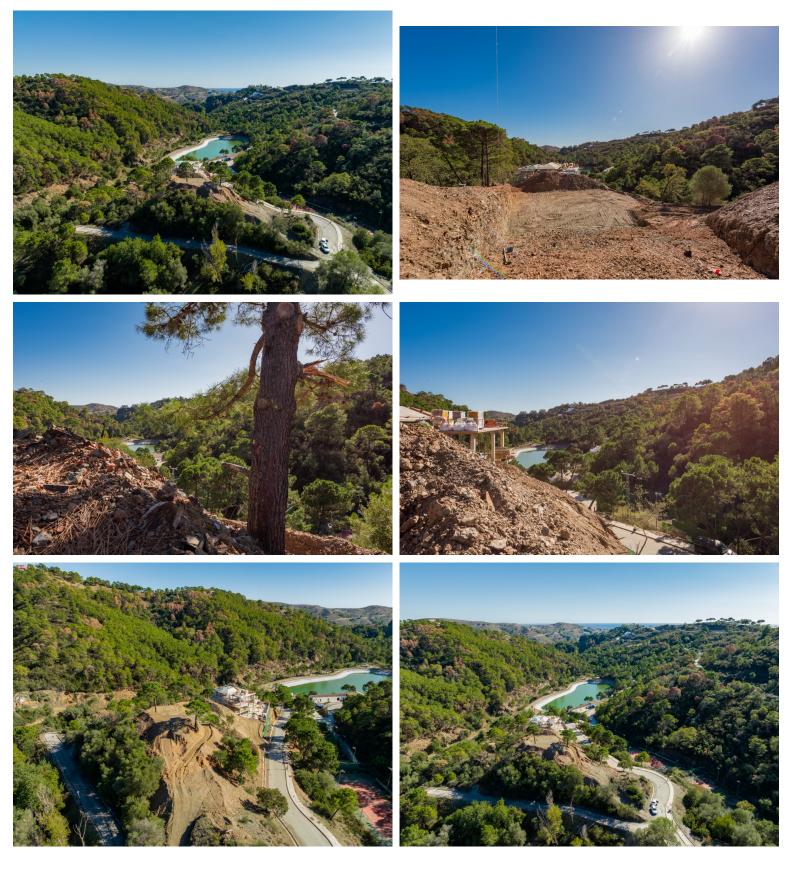

## LAND IN BENAHAVÍS

Residential plot in Montemayor, introducing a unique opportunity in an exclusive setting. Located atop the hills of Benahavis, within the natural enclave of the Montemayor Valley, plot A16, is a private sanctuary, a blank canvas to create the home of your dreams. A natural paradise bathed in the warm southern sun, where a lush forest, majestic mountains, a serene lake, and the vast sea intertwine in an unparalleled spectacle. This 2,870 square meter plot, located in the prestigious Montemayor development, invites you to explore endless possibilities. With a maximum building capacity of 366 square meters, this space offers the freedom to build a customized oasis, tailored to your needs. Adjacent to it, you will find top-notch tennis courts and golf courses, along with the most exclusive clubs, making this place a landmark in southern Spain for those seeking to indulge in life to the fu...