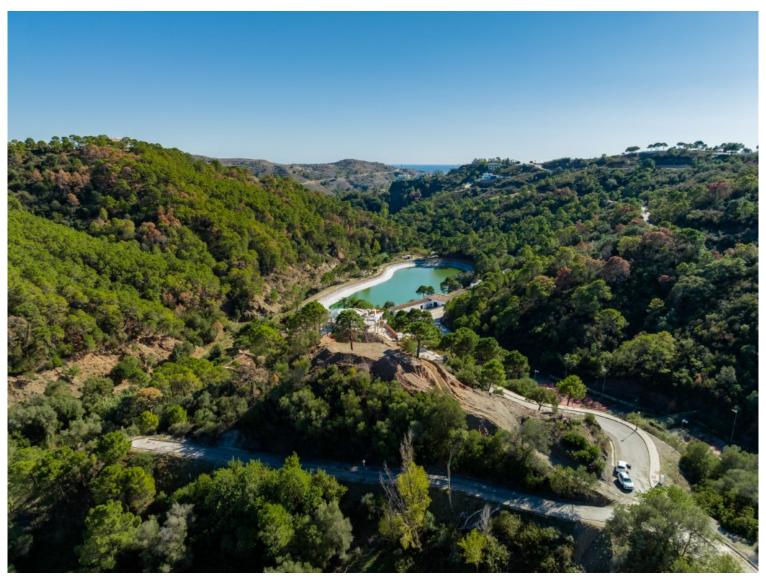

## LAND IN BENAHAVÍS

Residential plot in Montemayor, introducing a unique opportunity in an exclusive setting. Located atop the hills of Benahavis, within the natural enclave of the Montemayor Valley, plot A16, is a private sanctuary, a blank canvas to create the home of your dreams. A natural paradise bathed in the warm southern sun, where a lush forest, majestic mountains, a serene lake, and the vast sea intertwine in an unparalleled spectacle. This 2,870 square meter plot, located in the prestigious Montemayor development, invites you to explore endless possibilities. With a maximum building capacity of 366 square meters, this space offers the freedom to build a customized oasis, tailored to your needs. Adjacent to it, you will find top-notch tennis courts and golf courses, along with the most exclusive clubs, making this place a landmark in southern Spain for those seeking to indulge in life to the fu...