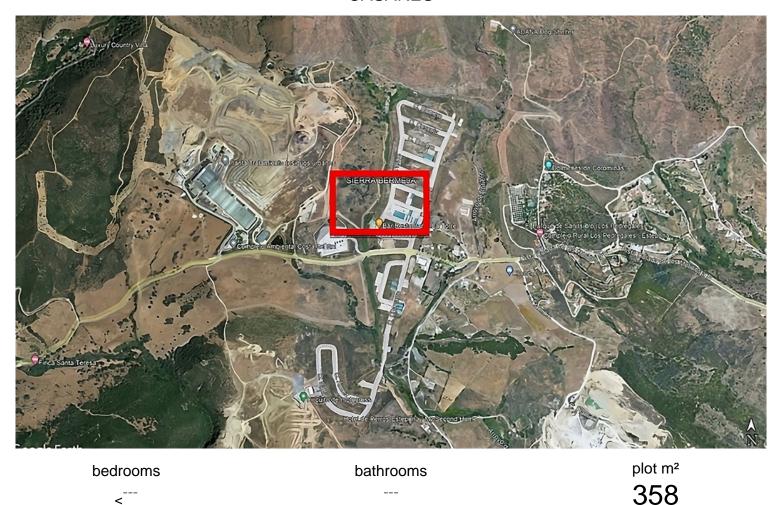

## LAND IN CASARES

The unbuilt plot, located on Taraje Street, in the Los Pedregales Poligono Industrial, within the Municipal District of Casares, in the Province of Málaga. It is located on Land Suitable for Industrial Buildings (Rest), according to the General Urban Planning Plan of the Casares City Council in its Partial Adaptation to the LOUA of the NN.SS. of the year 1986, with final approval in March 2010. Likewise, the UR-IND Sector has been developed through the Partial Plan of the "Los Pedregales" Industrial Estate, with approval in April 2005. ORDINANCES OF EACH ZONE: INDUSTRIAL ZONE Light industrial activities or services of an industrial nature. Nursery housing is allowed and can only be located in facilities whose plot is greater than 1,000 m² and useful surface area will not exceed 100 m². BASEMENT, maximum 30% of the surface of the warehouse, not being counted as buildable sur...