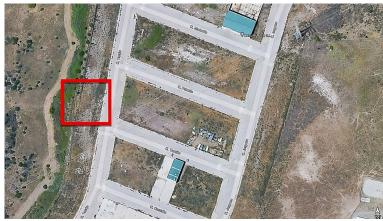

## LAND IN CASARES

The unbuilt plot, located on Taraje Street, in the Los Pedregales Poligono Industrial, within the Municipal District of Casares, in the Province of Málaga. It is located on Land Suitable for Industrial Buildings (Rest), according to the General Urban Planning Plan of the Casares City Council in its Partial Adaptation to the LOUA of the NN.SS. of the year 1986, with final approval in March 2010. Likewise, the UR-IND Sector has been developed through the Partial Plan of the "Los Pedregales" Industrial Estate, with approval in April 2005. ORDINANCES OF EACH ZONE: INDUSTRIAL ZONE Light industrial activities or services of an industrial nature. Nursery housing is allowed and can only be located in facilities whose plot is greater than 1,000 m² and useful surface area will not exceed 100 m². BASEMENT, maximum 30% of the surface of the warehouse, not being counted as buildable sur...