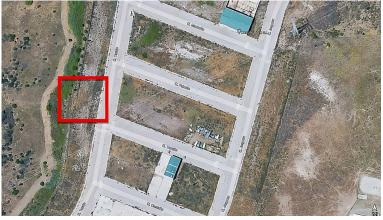

## LAND IN CASARES

The unbuilt plot, located on Taraje Street, in the Los Pedregales Poligono Industrial , within the Municipal District of Casares, in the Province of Málaga. It is located on Land Suitable for Industrial Buildings (Rest), according to the General Urban Planning Plan of the Casares City Council in its Partial Adaptation to the LOUA of the NN.SS. of the year 1986, with final approval in March 2010. Likewise, the UR-IND Sector has been developed through the Partial Plan of the "Los Pedregales" Industrial Estate, with approval in April 2005. ORDINANCES OF EACH ZONE: INDUSTRIAL ZONE Light industrial activities or services of an industrial nature. Nursery housing is allowed and can only be located in facilities whose plot is greater than 1,000 m<sup>2</sup> and useful surface area will not exceed 100 m<sup>2</sup>. BASEMENT, maximum 30% of the surface of the warehouse, not being counted as buildable sur...