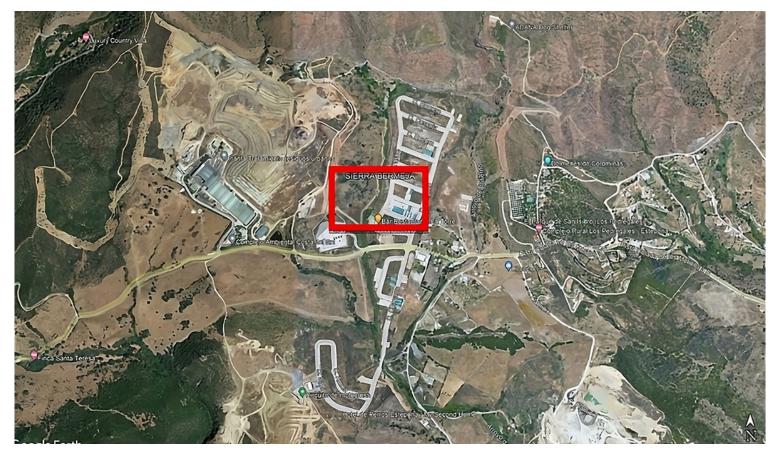

## LAND IN CASARES

The unbuilt plot, located on Taraje Street, in the Los Pedregales Poligono Industrial , within the Municipal District of Casares, in the Province of Málaga. It is located on Land Suitable for Industrial Buildings (Rest), according to the General Urban Planning Plan of the Casares City Council in its Partial Adaptation to the LOUA of the NN.SS. of the year 1986, with final approval in March 2010. Likewise, the UR-IND Sector has been developed through the Partial Plan of the "Los Pedregales" Industrial Estate, with approval in April 2005. ORDINANCES OF EACH ZONE: INDUSTRIAL ZONE Light industrial activities or services of an industrial nature. Nursery housing is allowed and can only be located in facilities whose plot is greater than 1,000 m<sup>2</sup> and useful surface area will not exceed 100 m<sup>2</sup>. BASEMENT, maximum 30% of the surface of the warehouse, not being counted as buildable sur...