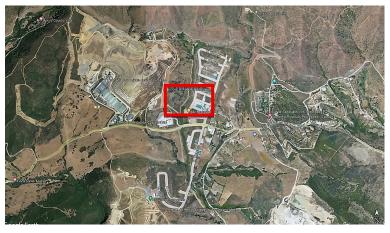

## LAND IN CASARES

The unbuilt plot, located on Taraje Street, in the Los Pedregales Poligono Industrial , within the Municipal District of Casares, in the Province of Málaga. It is located on Land Suitable for Industrial Buildings (Rest), according to the General Urban Planning Plan of the Casares City Council in its Partial Adaptation to the LOUA of the NN.SS. of the year 1986, with final approval in March 2010. Likewise, the UR-IND Sector has been developed through the Partial Plan of the "Los Pedregales" Industrial Estate, with approval in April 2005. ORDINANCES OF EACH ZONE: INDUSTRIAL ZONE Light industrial activities or services of an industrial nature. Nursery housing is allowed and can only be located in facilities whose plot is greater than 1,000 m<sup>2</sup> and useful surface area will not exceed 100 m<sup>2</sup>. BASEMENT, maximum 30% of the surface of the warehouse, not being counted as buildable sur...