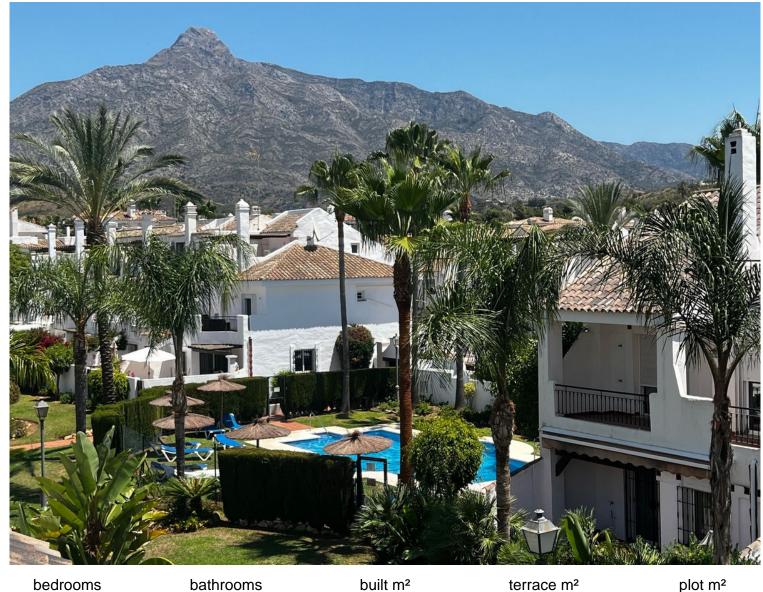

## NUEVA ANDALUCÍA

pedrooms bathrooms built m² terrace m² plot m
4 3 146 25 40

## TERRACED TOWNHOUSE IN NUEVA ANDALUCÍA

Stunning property in a super location convenient for walking to Aloha College, Puerto Banus, Dama de Noche Golf, local shops and restaurants. A very popular location for families and investors. This house has 4 bedrooms spread over 3 floors and is in a very good condition with a reformed new modern kitchen. At the front of the house you will find parking for a car behind an electric gate and a front terrace. The living accomodation is open plan with a feature fireplace in the living room seperating the living room and dining area both of which have doors leading onto a terrace and garden area. The garden has a gate leading out to the communal garden which leads to the communal swimming pool. The kitchen is modern and fully fitted with a window overlooking the front of the house and a door leading to the front terrace. In addition there is a guest WC on this level. Upstairs you will...