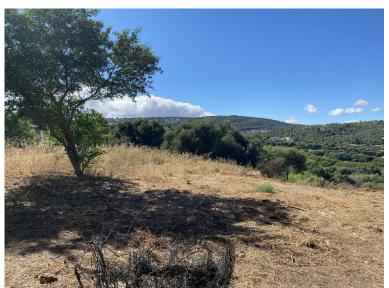

## LAND IN SOTOGRANDE

Urban plot for sale in Sotogrande Alto, with views to La Reserva and Valderrama golf courses. This area is a timeless residence for the priviledged owners, in the midst of one of the most exclusive neighbourhoods in southern Europe. This plot is located in a peaceful setting yet close to all amenitites, Sotogrande International School, La Reserva and Valderrama golf courses. This plot is nearly rectangular, slightly sloping and has a maximum occupancy of 33% of the plot area. Buildability is max 40% or 1.097 square meters. Maximum height is 2 floors or 6,50 meters. A 3rd floor is authorized if it does not excedd 30% of plan built area. Separation to private plots is minimum 3 meters, to public boundiaries minimum 6 meters. We also offer to purchase the neighbors plot and project. Contact us for more information.