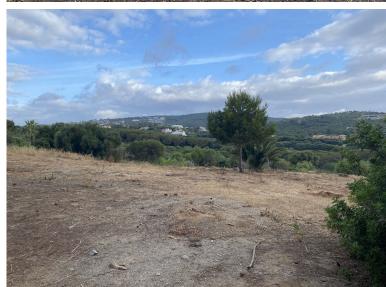

## LAND IN SOTOGRANDE

Urban plot for sale in Sotogrande Alto, with views to La Reserva and Valderrama golf courses. This area is a timeless residence for the priviledged owners, in the midst of one of the most exclusive neighbourhoods in southern Europe. This plot is located in a peaceful setting yet close to all amenitites, Sotogrande International School, La Reserva and Valderrama golf courses. This plot is nearly rectangular, slightly sloping and has a maximum occupancy of 33% of the plot area. Buildability is max 40% or 1.097 square meters. Maximum height is 2 floors or 6,50 meters. A 3rd floor is authorized if it does not excedd 30% of plan built area. Separation to private plots is minimum 3 meters, to public boundiaries minimum 6 meters. We also offer to purchase the neighbors plot and project. Contact us for more information.