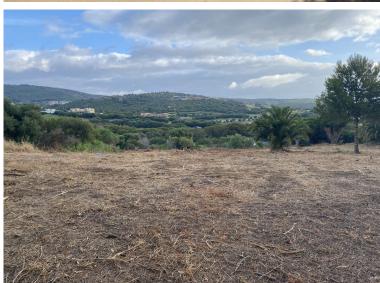

## LAND IN SOTOGRANDE

Urban plot for sale in Sotogrande Alto, with views to La Reserva and Valderrama golf courses. This area is a timeless residence for the priviledged owners, in the midst of one of the most exclusive neighbourhoods in southern Europe. This plot is located in a peaceful setting yet close to all amenitites, Sotogrande International School, La Reserva and Valderrama golf courses. This plot is nearly rectangular, slightly sloping and has a maximum occupancy of 33% of the plot area. Buildability is max 40% or 1.097 square meters. Maximum height is 2 floors or 6,50 meters. A 3rd floor is authorized if it does not excedd 30% of plan built area. Separation to private plots is minimum 3 meters, to public boundiaries minimum 6 meters. We also offer to purchase the neighbors plot and project. Contact us for more information.