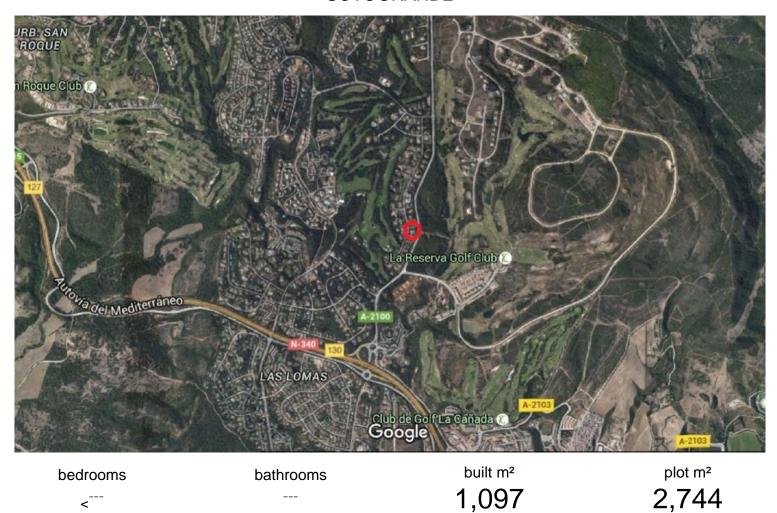

## LAND IN SOTOGRANDE

Urban plot for sale in Sotogrande Alto, with views to La Reserva and Valderrama golf courses. This area is a timeless residence for the priviledged owners, in the midst of one of the most exclusive neighbourhoods in southern Europe. This plot is located in a peaceful setting yet close to all amenitites, Sotogrande International School, La Reserva and Valderrama golf courses. This plot is nearly rectangular, slightly sloping and has a maximum occupancy of 33% of the plot area. Buildability is max 40% or 1.097 square meters. Maximum height is 2 floors or 6,50 meters. A 3rd floor is authorized if it does not excedd 30% of plan built area. Separation to private plots is minimum 3 meters, to public boundiaries minimum 6 meters. We also offer to purchase the neighbors plot and project. Contact us for more information.