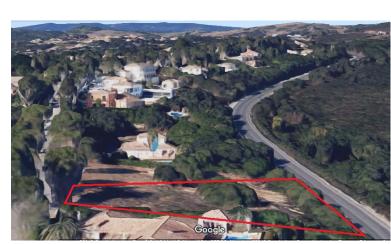

## LAND IN SOTOGRANDE

Urban plot for sale in Sotogrande Alto, with views to La Reserva and Valderrama golf courses. This area is a timeless residence for the priviledged owners, in the midst of one of the most exclusive neighbourhoods in southern Europe. This plot is located in a peaceful setting yet close to all amenitites, Sotogrande International School, La Reserva and Valderrama golf courses. This plot is nearly rectangular, slightly sloping and has a maximum occupancy of 33% of the plot area. Buildability is max 40% or 1.097 square meters. Maximum height is 2 floors or 6,50 meters. A 3rd floor is authorized if it does not excedd 30% of plan built area. Separation to private plots is minimum 3 meters, to public boundiaries minimum 6 meters. We also offer to purchase the neighbors plot and project. Contact us for more information.