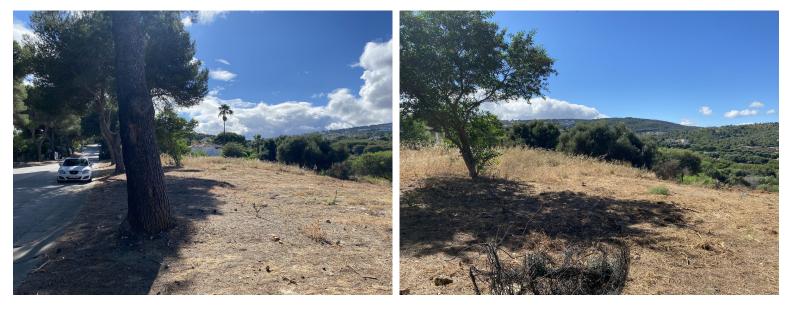

## SOTOGRANDE

LAND IN SOTOGRANDE

Urban plot for sale in Sotogrande Alto, with views to La Reserva and Valderrama golf courses. This area is a timeless residence for the priviledged owners, in the midst of one of the most exclusive neighbourhoods in southern Europe. This plot is located in a peaceful setting yet close to all amenitites, Sotogrande International School, La Reserva and Valderrama golf courses. This plot is nearly rectangular, slightly sloping and has a maximum occupancy of 33% of the plot area. Buildability is max 40% or 1.097 square meters. Maximum height is 2 floors or 6,50 meters. A 3rd floor is authorized if it does not excedd 30% of plan built area. Separation to private plots is minimum 3 meters, to public boundiaries minimum 6 meters. We also offer to purchase the neighbors plot and project. Contact us for more information.