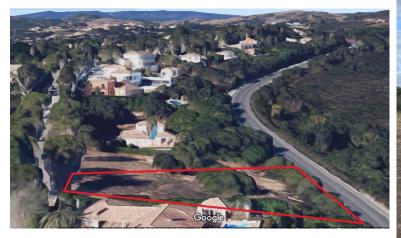

## SOTOGRANDE

LAND IN SOTOGRANDE

Urban plot for sale in Sotogrande Alto, with views to La Reserva and Valderrama golf courses. This area is a timeless residence for the priviledged owners, in the midst of one of the most exclusive neighbourhoods in southern Europe. This plot is located in a peaceful setting yet close to all amenitites, Sotogrande International School, La Reserva and Valderrama golf courses. This plot is nearly rectangular, slightly sloping and has a maximum occupancy of 33% of the plot area. Buildability is max 40% or 1.097 square meters. Maximum height is 2 floors or 6,50 meters. A 3rd floor is authorized if it does not excedd 30% of plan built area. Separation to private plots is minimum 3 meters, to public boundiaries minimum 6 meters. We also offer to purchase the neighbors plot and project. Contact us for more information.