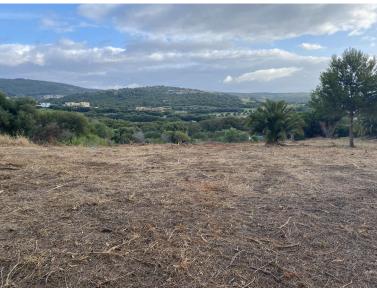

## SOTOGRANDE

LAND IN SOTOGRANDE

Urban plot for sale in Sotogrande Alto, with views to La Reserva and Valderrama golf courses. This area is a timeless residence for the priviledged owners, in the midst of one of the most exclusive neighbourhoods in southern Europe. This plot is located in a peaceful setting yet close to all amenitites, Sotogrande International School, La Reserva and Valderrama golf courses. This plot is nearly rectangular, slightly sloping and has a maximum occupancy of 33% of the plot area. Buildability is max 40% or 1.097 square meters. Maximum height is 2 floors or 6,50 meters. A 3rd floor is authorized if it does not excedd 30% of plan built area. Separation to private plots is minimum 3 meters, to public boundiaries minimum 6 meters. We also offer to purchase the neighbors plot and project. Contact us for more information.