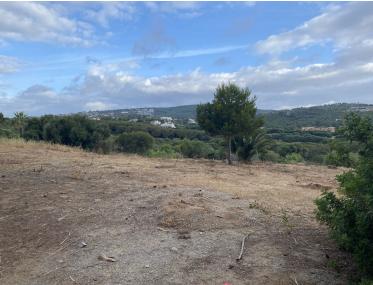

## SOTOGRANDE

LAND IN SOTOGRANDE

Urban plot for sale in Sotogrande Alto, with views to La Reserva and Valderrama golf courses. This area is a timeless residence for the priviledged owners, in the midst of one of the most exclusive neighbourhoods in southern Europe. This plot is located in a peaceful setting yet close to all amenitites, Sotogrande International School, La Reserva and Valderrama golf courses. This plot is nearly rectangular, slightly sloping and has a maximum occupancy of 33% of the plot area. Buildability is max 40% or 1.097 square meters. Maximum height is 2 floors or 6,50 meters. A 3rd floor is authorized if it does not excedd 30% of plan built area. Separation to private plots is minimum 3 meters, to public boundiaries minimum 6 meters. We also offer to purchase the neighbors plot and project. Contact us for more information.