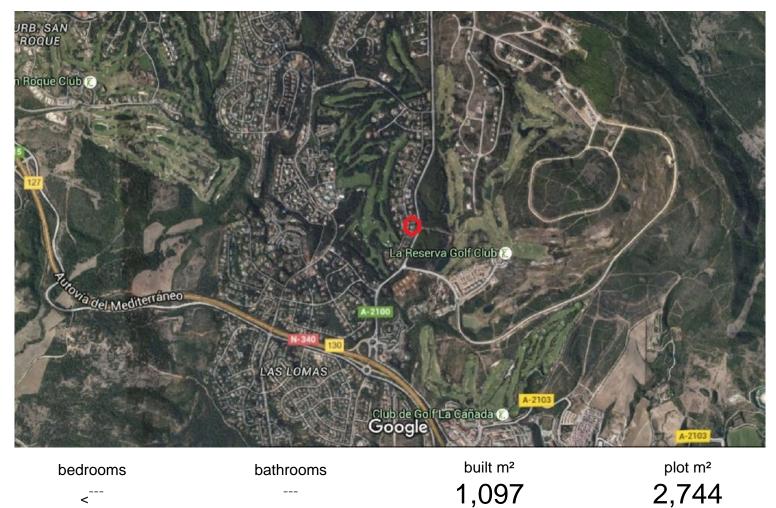

## SOTOGRANDE

LAND IN SOTOGRANDE

Urban plot for sale in Sotogrande Alto, with views to La Reserva and Valderrama golf courses. This area is a timeless residence for the priviledged owners, in the midst of one of the most exclusive neighbourhoods in southern Europe. This plot is located in a peaceful setting yet close to all amenitites, Sotogrande International School, La Reserva and Valderrama golf courses. This plot is nearly rectangular, slightly sloping and has a maximum occupancy of 33% of the plot area. Buildability is max 40% or 1.097 square meters. Maximum height is 2 floors or 6,50 meters. A 3rd floor is authorized if it does not excedd 30% of plan built area. Separation to private plots is minimum 3 meters, to public boundiaries minimum 6 meters. We also offer to purchase the neighbors plot and project. Contact us for more information.