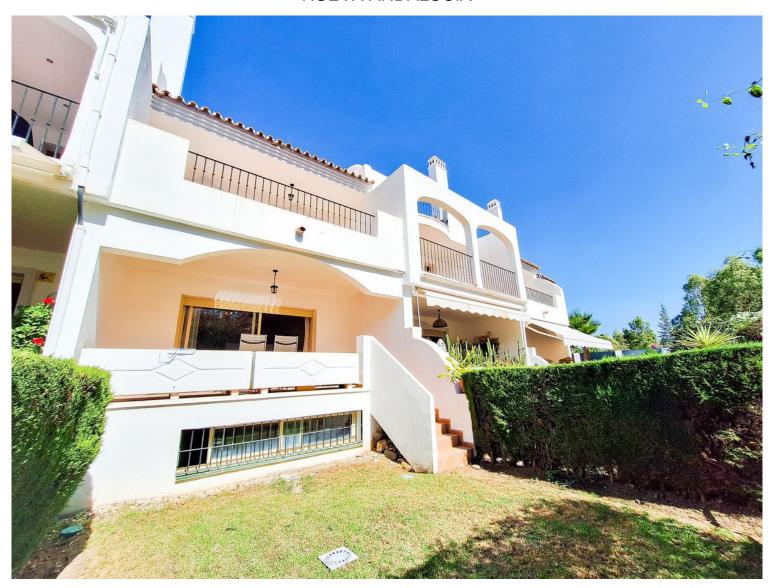

## TERRACED TOWNHOUSE IN NUEVA ANDALUCÍA

Discover this charming Townhouse just a 5 minutes drive from Puerto Banus (Marbella). Spanning four floors, this property blends modern design with Mediterranean style, offering three Bedrooms, all with en-suit bathrooms, With a total plot of 421 sq. m and an additional 180 sq. m terraces, this home provides ample space for comfortable living. Facing east, it enjoys beautiful morning sun and The back Of the property Faces West for afternoon sun and Beautiful Sunsets making it a peaceful retreat in a popular location Overview This Unique Townhouse in Nueva Andalucia, Marbella, offers a perfect mix of comfort and style. With spacious interiors and beautiful outdoor spaces, including a private garden and access to a communal pool, it's a wonderful place to live. Interior Inside, the townhouse features three comfortable bedrooms, providing plenty of space for family and guests. ...