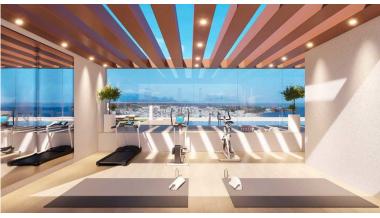

## **COMMERCIAL IN ESTEPONA**

Local 1: Price €267,823 plus 21% VAT. Built area: 92.39 m². Local 2: Price €312,618 plus 21% VAT. Built area: 112.60 m².THEY CAN BE USED FOR HOSPITALITY, COMMERCIAL, OR OFFICE PURPOSES. The complex is located 150m from the beach in Estepona, very close to schools, shops, hospitals, and transportation. Location: 20 minutes from Puerto Banús (Marbella), 45 minutes from Málaga Airport. Estepona is one of the most popular areas on the coast in terms of rental demand throughout the year. Commercial property, Estepona, Costa del Sol.Built 92 m². Position: Town, Close to Shops, Close to the Sea, Close to Town, Close to Schools, Close to Marina. Orientation: Northeast. Condition: Excellent, Recently Renovated, New Construction. Climate Control: Pre-installed A/C, Hot A/C, Cold A/C. Views: Urban.Parking: Underground. Utilities: Electricity, Drinkable Water. Category: Bargain, Investment, Off P...