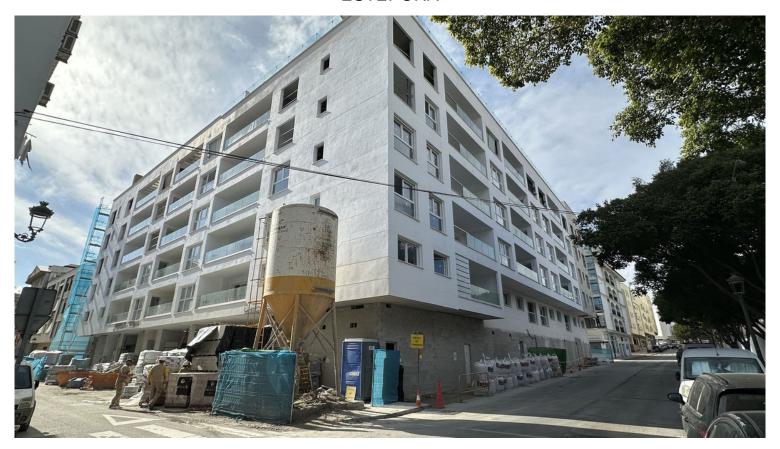

## **COMMERCIAL IN ESTEPONA**

Local 1: Price €267,823 plus 21% VAT. Built area: 92.39 m². Local 2: Price €312,618 plus 21% VAT. Built area: 112.60 m².THEY CAN BE USED FOR HOSPITALITY, COMMERCIAL, OR OFFICE PURPOSES. The complex is located 150m from the beach in Estepona, very close to schools, shops, hospitals, and transportation. Location: 20 minutes from Puerto Banús (Marbella), 45 minutes from Málaga Airport. Estepona is one of the most popular areas on the coast in terms of rental demand throughout the year. Commercial property, Estepona, Costa del Sol.Built 92 m². Position: Town, Close to Shops, Close to the Sea, Close to Town, Close to Schools, Close to Marina. Orientation: Northeast. Condition: Excellent, Recently Renovated, New Construction. Climate Control: Pre-installed A/C, Hot A/C, Cold A/C. Views: Urban.Parking: Underground. Utilities: Electricity, Drinkable Water. Category: Bargain, Investment, Off P...