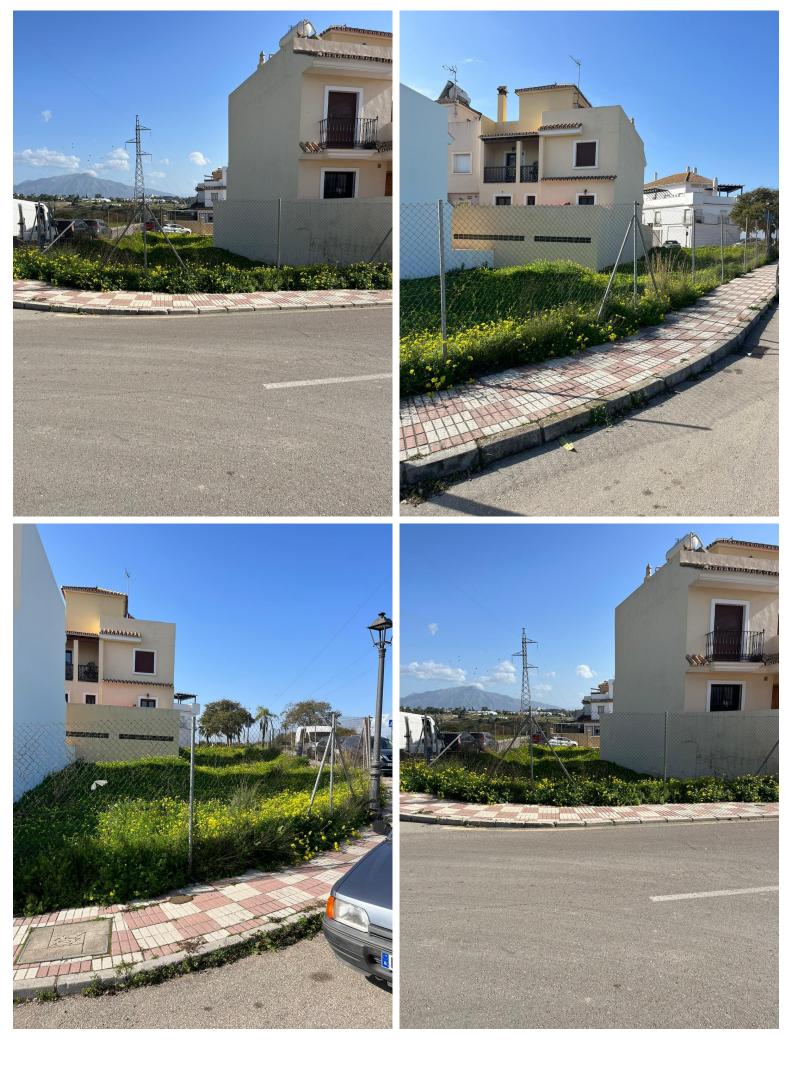

## LAND IN CANCELADA

2 plots together in the Cancelada urbanization (Estepona) very close to all services such as supermarkets, pharmacies, restaurants, schools, nurseries etc... where you can build a house with a 200m2 basement, a 100m2 first floor, a 100m2 second floor, a third solarium and there is a 160m2 plot left to make a garden, swimming pool and barbecue." Plot, Cancelada, Costa del Sol. Garden/Plot 360 m<sup>2</sup>. Setting : Suburban, Commercial Area, Village, Close To Golf, Close To Shops, Close To Schools, Close To Forest. Orientation : South. Condition : Good. Pool : Room For Pool. Views : Mountain. Features : WiFi, Access for people with reduced mobility, Courtesy Bus, Near Church. Garden : Private. Category : Resale.