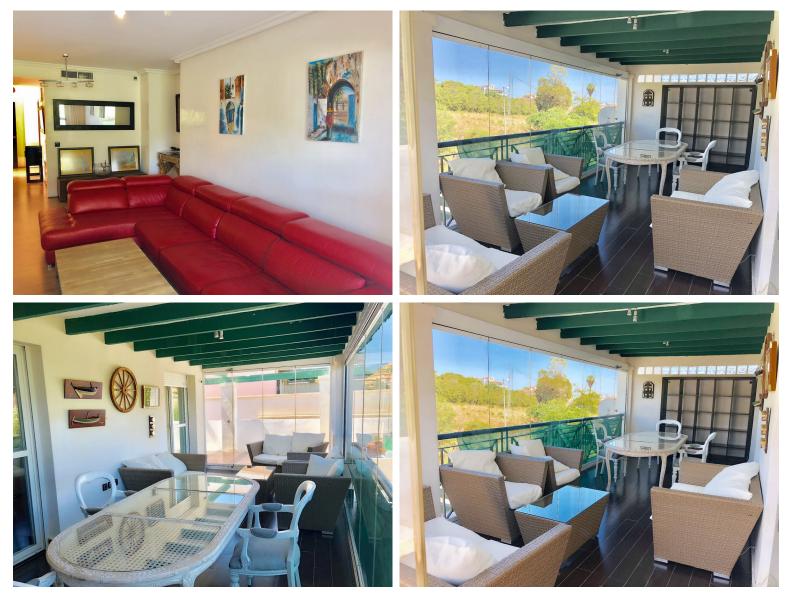

## APARTMENT IN NUEVA ANDALUCÍA

Extra large ample and bright corner apartment in the sought after complex in nueva andalucia just across the road from Puerto Banus. The property has two bedrooms, two bathrooms, living-dining, large kitchen and a full wrap round terrace with views to gardens as well as street. This property is a complete renovation project and offers much potential as is it is corner and larger than the usual two bedroom apartments in the complex, plenty terrace space. Includes allocated garage space inside community just bellow the apartment. The complex has lovely swimming pools and gardens maintained to high standards. Location is superb as you can walk to gym, the beach, restaurants and even has convenient small supermarkets in the neighbourhood. Puerto Banus and the beach at a short walk of 10 minutes away. Schools both public and private less than a 5 minute drive as well as 5 golf courses in ...