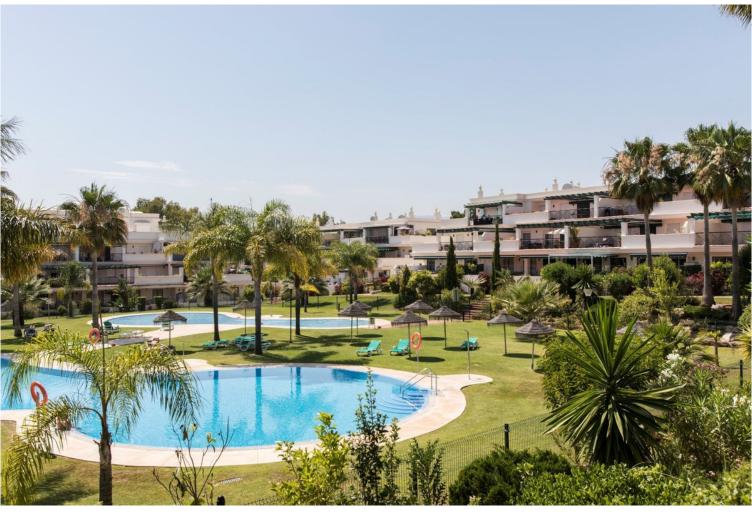

## APARTMENT IN NUEVA ANDALUCÍA

Extra large ample and bright corner apartment in the sought after complex in nueva andalucia just across the road from Puerto Banus. The property has two bedrooms, two bathrooms, living-dining, large kitchen and a full wrap round terrace with views to gardens as well as street. This property is a complete renovation project and offers much potential as is it is corner and larger than the usual two bedroom apartments in the complex, plenty terrace space. Includes allocated garage space inside community just bellow the apartment. The complex has lovely swimming pools and gardens maintained to high standards. Location is superb as you can walk to gym, the beach, restaurants and even has convenient small supermarkets in the neighbourhood. Puerto Banus and the beach at a short walk of 10 minutes away. Schools both public and private less than a 5 minute drive as well as 5 golf courses in ...