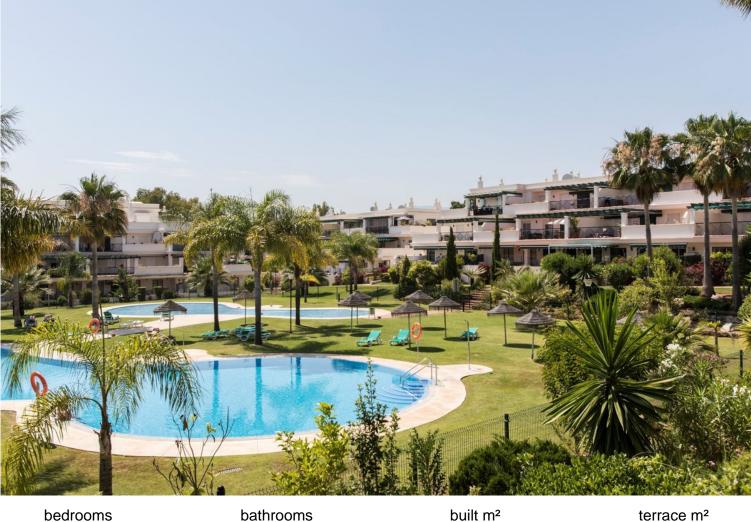

## NUEVA ANDALUCÍA

2

bathrooms
2

built m<sup>2</sup>

35

## APARTMENT IN NUEVA ANDALUCÍA

Extra large ample and bright corner apartment in the sought after complex in nueva andalucia just across the road from Puerto Banus. The property has two bedrooms, two bathrooms, living-dining, large kitchen and a full wrap round terrace with views to gardens as well as street. This property is a complete renovation project and offers much potential as is it is corner and larger than the usual two bedroom apartments in the complex, plenty terrace space. Includes allocated garage space inside community just bellow the apartment. The complex has lovely swimming pools and gardens maintained to high standards. Location is superb as you can walk to gym, the beach, restaurants and even has convenient small supermarkets in the neighbourhood. Puerto Banus and the beach at a short walk of 10 minutes away. Schools both public and private less than a 5 minute drive as well as 5 golf courses in ...