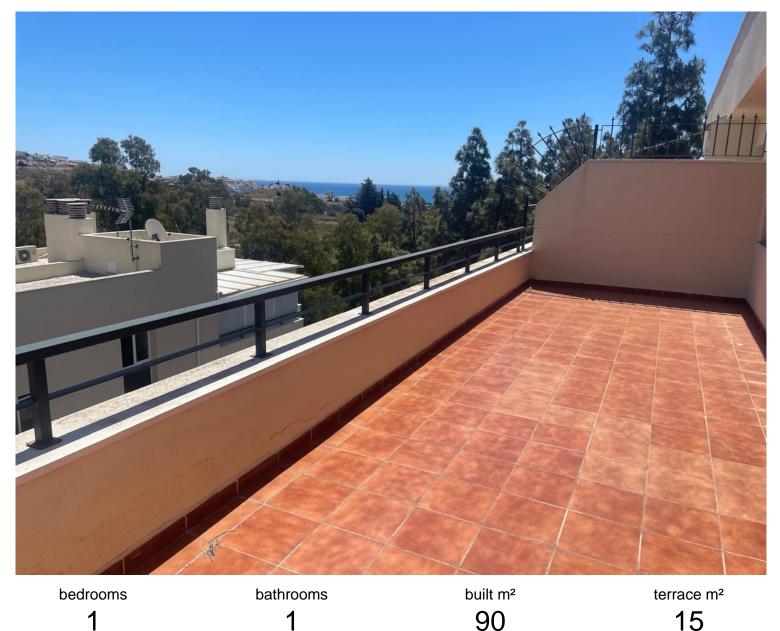

## PENTHOUSE IN CALAHONDA

Located in the beautiful area of Calahonda, this charming penthouse offers spectacular views of both the sea and the mountains. Its excellent location places it just 1200 meters from the beach and a mere 500 meters from a variety of restaurants and shops, ensuring all conveniences are just a short walk away. The apartment is characterized by its brightness and cozy atmosphere, ideal for enjoying the tranquility of a serene community. This penthouse also features two spacious terraces, perfect for relaxing and taking in the stunning views. Residents will enjoy the use of a private pool and benefit from underground parking for both security and convenience. The building is equipped with an elevator, providing easy access to the penthouse, making it even more accessible and comfortable. Perfect for those seeking a home in a prime area, this property offers a blend of modern amenities a...