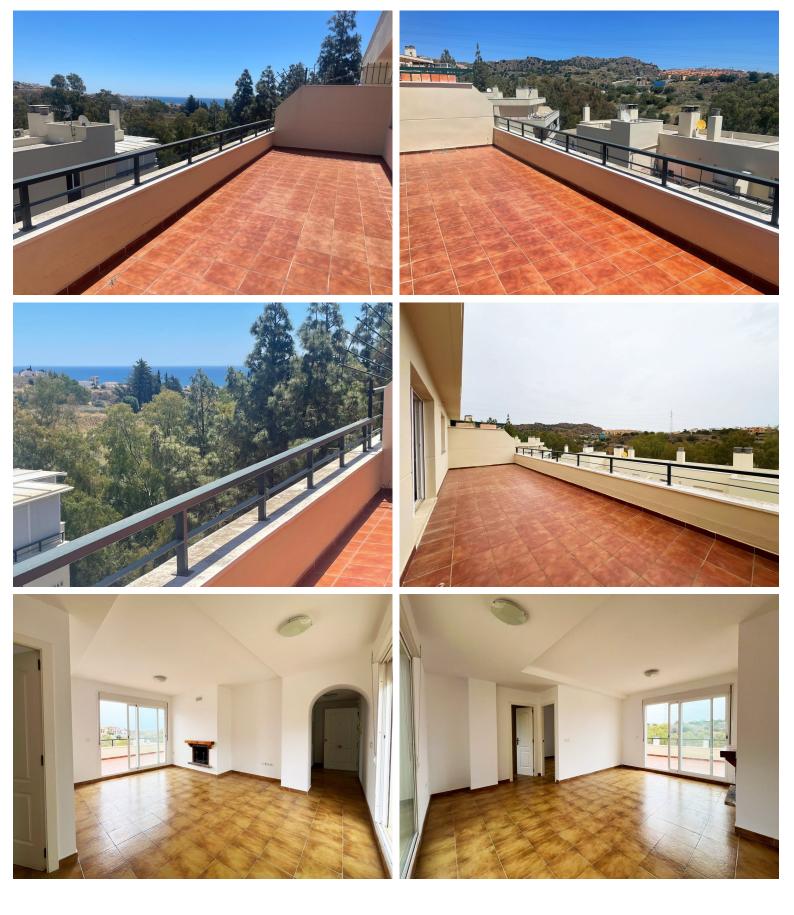

## PENTHOUSE IN CALAHONDA

Located in the beautiful area of Calahonda, this charming penthouse offers spectacular views of both the sea and the mountains. Its excellent location places it just 1200 meters from the beach and a mere 500 meters from a variety of restaurants and shops, ensuring all conveniences are just a short walk away. The apartment is characterized by its brightness and cozy atmosphere, ideal for enjoying the tranquility of a serene community. This penthouse also features two spacious terraces, perfect for relaxing and taking in the stunning views. Residents will enjoy the use of a private pool and benefit from underground parking for both security and convenience. The building is equipped with an elevator, providing easy access to the penthouse, making it even more accessible and comfortable. Perfect for those seeking a home in a prime area, this property offers a blend of modern amenities a...