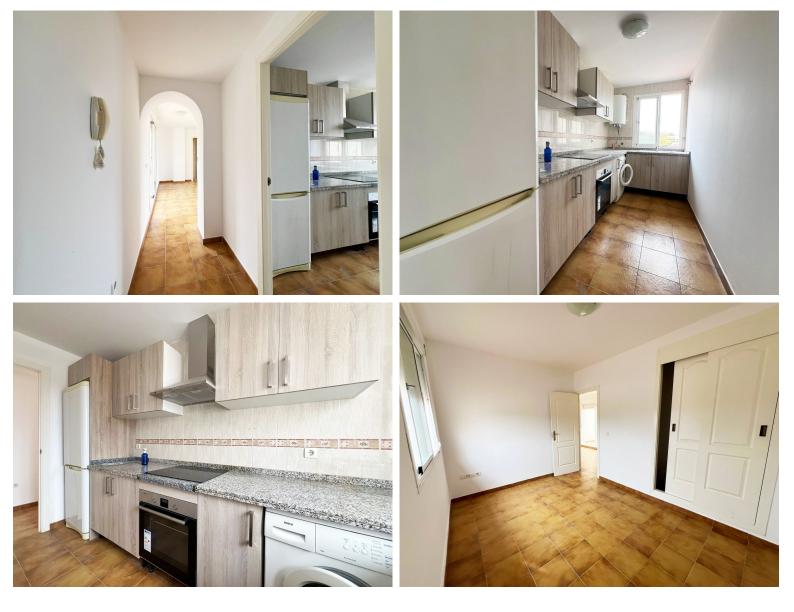

## PENTHOUSE IN CALAHONDA

Located in the beautiful area of Calahonda, this charming penthouse offers spectacular views of both the sea and the mountains. Its excellent location places it just 1200 meters from the beach and a mere 500 meters from a variety of restaurants and shops, ensuring all conveniences are just a short walk away. The apartment is characterized by its brightness and cozy atmosphere, ideal for enjoying the tranquility of a serene community. This penthouse also features two spacious terraces, perfect for relaxing and taking in the stunning views. Residents will enjoy the use of a private pool and benefit from underground parking for both security and convenience. The building is equipped with an elevator, providing easy access to the penthouse, making it even more accessible and comfortable. Perfect for those seeking a home in a prime area, this property offers a blend of modern amenities a...