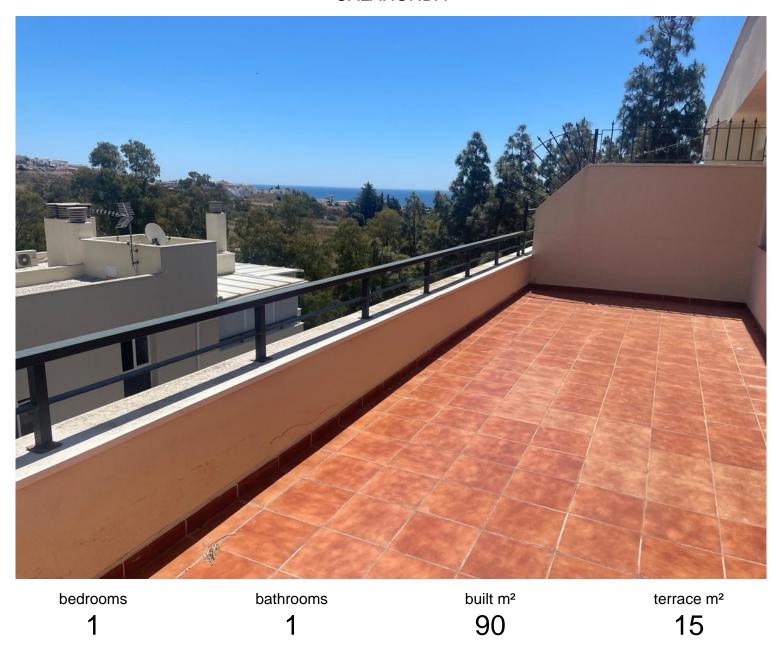

## PENTHOUSE IN CALAHONDA

Located in the beautiful area of Calahonda, this charming penthouse offers spectacular views of both the sea and the mountains. Its excellent location places it just 1200 meters from the beach and a mere 500 meters from a variety of restaurants and shops, ensuring all conveniences are just a short walk away. The apartment is characterized by its brightness and cozy atmosphere, ideal for enjoying the tranquility of a serene community. This penthouse also features two spacious terraces, perfect for relaxing and taking in the stunning views. Residents will enjoy the use of a private pool and benefit from underground parking for both security and convenience. The building is equipped with an elevator, providing easy access to the penthouse, making it even more accessible and comfortable. Perfect for those seeking a home in a prime area, this property offers a blend of modern amenities a...