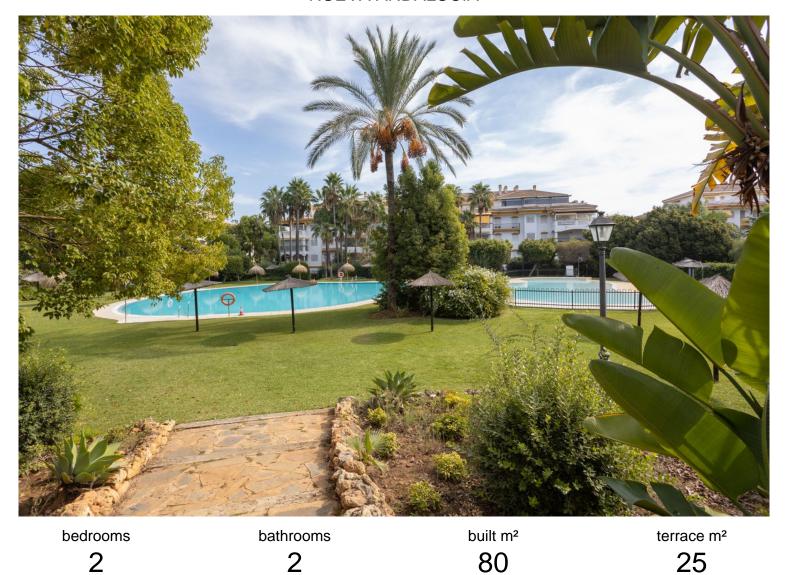

## APARTMENT IN NUEVA ANDALUCÍA

PROPERTY NEXT TO PUERTO BANUS. . Beautiful two bedroom flat situated in one of the best buildings in the Dama de Noche community, renowned for its privileged location and beautiful tropical gardens. The community is gated and has 24 hour security. Residents enjoy two beautiful swimming pools, six paddle tennis courts, a children's playground and extensive gardens - Dama de Noche even has its own restaurant! An underground parking space is included in the price The location is excellent, as Puerto Banús and the beach are within walking distance. Three of the best international schools are very close by: Aloha College Marbella, Laude San Pedro International College and Swans International School. The property comprises of living/dining room with direct exit to a nice west facing terrace overlooking the communal gardens, fully fitted kitchen with laundry area, master bedroom en-...