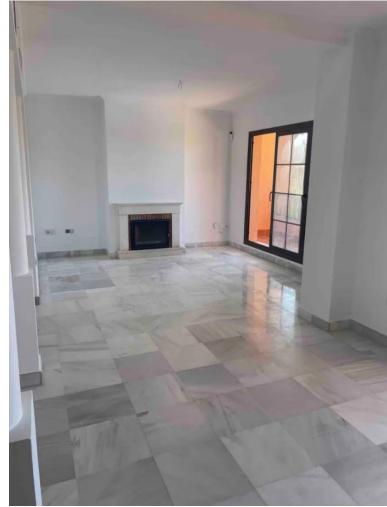

## ATALAYA

bedrooms 2

bathrooms 2

built m² **158** 

terrace m² 144

## PENTHOUSE IN ATALAYA

Beautiful duplex on floors 2 and attic in the Hacienda del Sol Complex, in Estepona. South orientation. Two bedrooms and two bathrooms, large living room and kitchen. Constructed area of 158 m2 and solarium terrace of 144 m2. Two parking spaces and large storage room. Large common areas with several swimming pools, gardens, gym and 24-hour concierge." Penthouse Duplex, Atalaya, Costa del Sol. 2 Bedrooms, 2 Bathrooms, Built 158 m², Terrace 144 m². Setting: Beachside, Close To Golf, Close To Shops, Close To Sea, Close To Schools, Urbanisation. Orientation: South. Condition: Excellent. Pool: Communal, Indoor. Climate Control: Air Conditioning, Pre Installed A/C, Hot A/C, Cold A/C, U/F Heating. Views: Urban. Features: Covered Terrace, Lift, Fitted Wardrobes, Near Transport, Private Terrace, WiFi, Gym, Sauna, Storage Room, Utility Room, Ensuite Bathroom, Access for people with ...