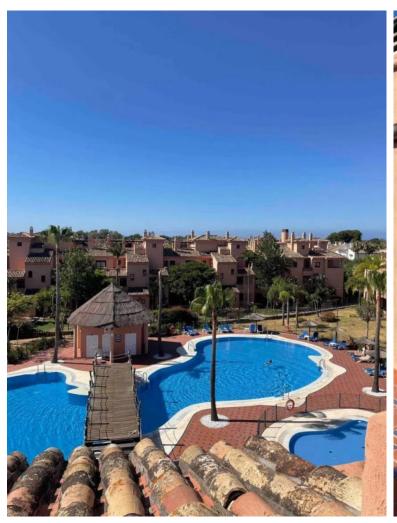

## PENTHOUSE IN ATALAYA

Beautiful duplex on floors 2 and attic in the Hacienda del Sol Complex, in Estepona. South orientation. Two bedrooms and two bathrooms, large living room and kitchen. Constructed area of 158 m2 and solarium terrace of 144 m2. Two parking spaces and large storage room. Large common areas with several swimming pools, gardens, gym and 24-hour concierge." Penthouse Duplex, Atalaya, Costa del Sol. 2 Bedrooms, 2 Bathrooms, Built 158 m², Terrace 144 m². Setting: Beachside, Close To Golf, Close To Shops, Close To Sea, Close To Schools, Urbanisation. Orientation: South. Condition: Excellent. Pool: Communal, Indoor. Climate Control: Air Conditioning, Pre Installed A/C, Hot A/C, Cold A/C, U/F Heating. Views: Urban. Features: Covered Terrace, Lift, Fitted Wardrobes, Near Transport, Private Terrace, WiFi, Gym, Sauna, Storage Room, Utility Room, Ensuite Bathroom, Access for people with ...