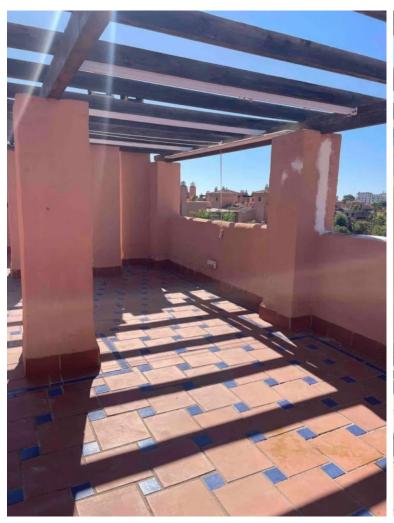

## ATALAYA

bedrooms 2

bathrooms 2

built m² **158** 

terrace m² 144

## PENTHOUSE IN ATALAYA

Beautiful duplex on floors 2 and attic in the Hacienda del Sol Complex, in Estepona. South orientation. Two bedrooms and two bathrooms, large living room and kitchen. Constructed area of 158 m2 and solarium terrace of 144 m2. Two parking spaces and large storage room. Large common areas with several swimming pools, gardens, gym and 24-hour concierge." Penthouse Duplex, Atalaya, Costa del Sol. 2 Bedrooms, 2 Bathrooms, Built 158 m², Terrace 144 m². Setting: Beachside, Close To Golf, Close To Shops, Close To Sea, Close To Schools, Urbanisation. Orientation: South. Condition: Excellent. Pool: Communal, Indoor. Climate Control: Air Conditioning, Pre Installed A/C, Hot A/C, Cold A/C, U/F Heating. Views: Urban. Features: Covered Terrace, Lift, Fitted Wardrobes, Near Transport, Private Terrace, WiFi, Gym, Sauna, Storage Room, Utility Room, Ensuite Bathroom, Access for people with ...