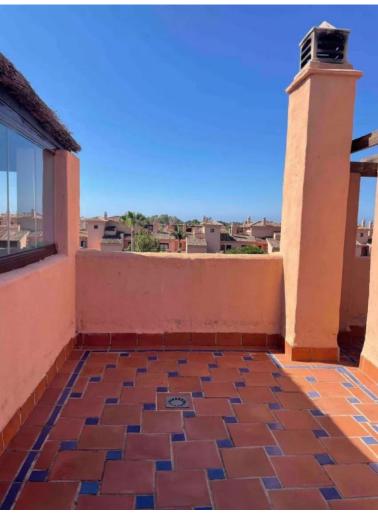

## ATALAYA

bedrooms 2

bathrooms 2

built m² **158** 

terrace m² 144

## PENTHOUSE IN ATALAYA

Beautiful duplex on floors 2 and attic in the Hacienda del Sol Complex, in Estepona. South orientation. Two bedrooms and two bathrooms, large living room and kitchen. Constructed area of 158 m2 and solarium terrace of 144 m2. Two parking spaces and large storage room. Large common areas with several swimming pools, gardens, gym and 24-hour concierge." Penthouse Duplex, Atalaya, Costa del Sol. 2 Bedrooms, 2 Bathrooms, Built 158 m², Terrace 144 m². Setting: Beachside, Close To Golf, Close To Shops, Close To Sea, Close To Schools, Urbanisation. Orientation: South. Condition: Excellent. Pool: Communal, Indoor. Climate Control: Air Conditioning, Pre Installed A/C, Hot A/C, Cold A/C, U/F Heating. Views: Urban. Features: Covered Terrace, Lift, Fitted Wardrobes, Near Transport, Private Terrace, WiFi, Gym, Sauna, Storage Room, Utility Room, Ensuite Bathroom, Access for people with ...