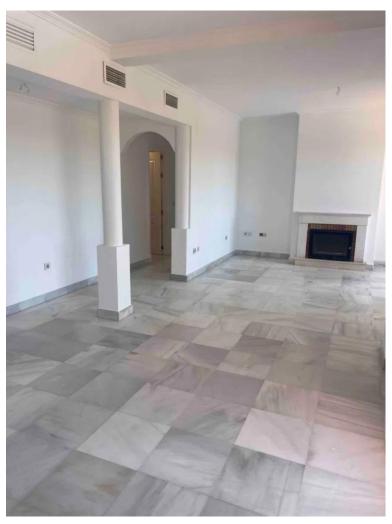

## ATALAYA

bedrooms 2

bathrooms 2

built m² **158** 

terrace m² 144

## PENTHOUSE IN ATALAYA

Beautiful duplex on floors 2 and attic in the Hacienda del Sol Complex, in Estepona. South orientation. Two bedrooms and two bathrooms, large living room and kitchen. Constructed area of 158 m2 and solarium terrace of 144 m2. Two parking spaces and large storage room. Large common areas with several swimming pools, gardens, gym and 24-hour concierge." Penthouse Duplex, Atalaya, Costa del Sol. 2 Bedrooms, 2 Bathrooms, Built 158 m², Terrace 144 m². Setting: Beachside, Close To Golf, Close To Shops, Close To Sea, Close To Schools, Urbanisation. Orientation: South. Condition: Excellent. Pool: Communal, Indoor. Climate Control: Air Conditioning, Pre Installed A/C, Hot A/C, Cold A/C, U/F Heating. Views: Urban. Features: Covered Terrace, Lift, Fitted Wardrobes, Near Transport, Private Terrace, WiFi, Gym, Sauna, Storage Room, Utility Room, Ensuite Bathroom, Access for people with ...