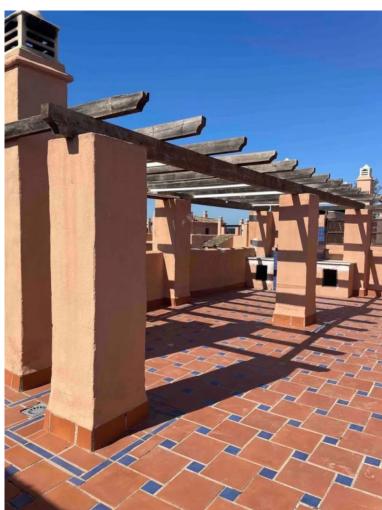

## ATALAYA

bedrooms 2

bathrooms 2

built m² **158** 

terrace m² 144

## PENTHOUSE IN ATALAYA

Beautiful duplex on floors 2 and attic in the Hacienda del Sol Complex, in Estepona. South orientation. Two bedrooms and two bathrooms, large living room and kitchen. Constructed area of 158 m2 and solarium terrace of 144 m2. Two parking spaces and large storage room. Large common areas with several swimming pools, gardens, gym and 24-hour concierge." Penthouse Duplex, Atalaya, Costa del Sol. 2 Bedrooms, 2 Bathrooms, Built 158 m², Terrace 144 m². Setting: Beachside, Close To Golf, Close To Shops, Close To Sea, Close To Schools, Urbanisation. Orientation: South. Condition: Excellent. Pool: Communal, Indoor. Climate Control: Air Conditioning, Pre Installed A/C, Hot A/C, Cold A/C, U/F Heating. Views: Urban. Features: Covered Terrace, Lift, Fitted Wardrobes, Near Transport, Private Terrace, WiFi, Gym, Sauna, Storage Room, Utility Room, Ensuite Bathroom, Access for people with ...