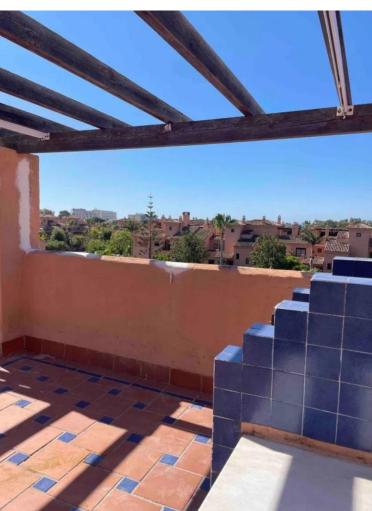

## ATALAYA

bedrooms 2

bathrooms 2

built m² **158** 

terrace m² 144

## PENTHOUSE IN ATALAYA

Beautiful duplex on floors 2 and attic in the Hacienda del Sol Complex, in Estepona. South orientation. Two bedrooms and two bathrooms, large living room and kitchen. Constructed area of 158 m2 and solarium terrace of 144 m2. Two parking spaces and large storage room. Large common areas with several swimming pools, gardens, gym and 24-hour concierge." Penthouse Duplex, Atalaya, Costa del Sol. 2 Bedrooms, 2 Bathrooms, Built 158 m², Terrace 144 m². Setting: Beachside, Close To Golf, Close To Shops, Close To Sea, Close To Schools, Urbanisation. Orientation: South. Condition: Excellent. Pool: Communal, Indoor. Climate Control: Air Conditioning, Pre Installed A/C, Hot A/C, Cold A/C, U/F Heating. Views: Urban. Features: Covered Terrace, Lift, Fitted Wardrobes, Near Transport, Private Terrace, WiFi, Gym, Sauna, Storage Room, Utility Room, Ensuite Bathroom, Access for people with ...