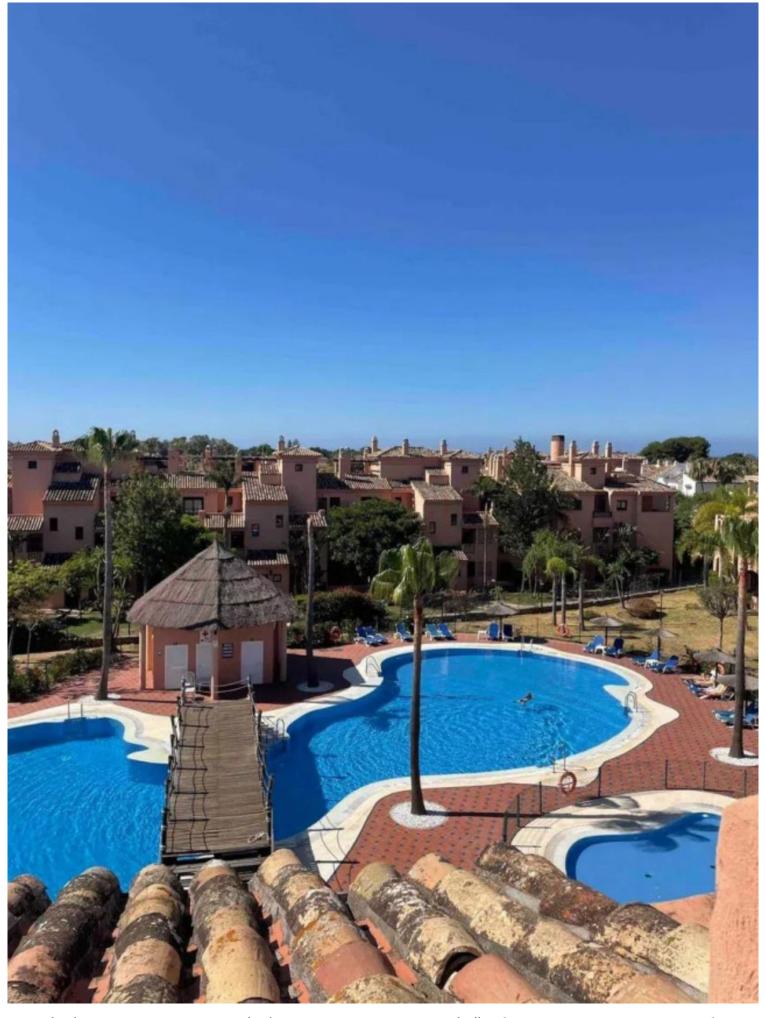

## PENTHOUSE IN ATALAYA

Beautiful duplex on floors 2 and attic in the Hacienda del Sol Complex, in Estepona. South orientation. Two bedrooms and two bathrooms, large living room and kitchen. Constructed area of 158 m2 and solarium terrace of 144 m2. Two parking spaces and large storage room. Large common areas with several swimming pools, gardens, gym and 24-hour concierge." Penthouse Duplex, Atalaya, Costa del Sol. 2 Bedrooms, 2 Bathrooms, Built 158 m², Terrace 144 m². Setting: Beachside, Close To Golf, Close To Shops, Close To Sea, Close To Schools, Urbanisation. Orientation: South. Condition: Excellent. Pool: Communal, Indoor. Climate Control: Air Conditioning, Pre Installed A/C, Hot A/C, Cold A/C, U/F Heating. Views: Urban. Features: Covered Terrace, Lift, Fitted Wardrobes, Near Transport, Private Terrace, WiFi, Gym, Sauna, Storage Room, Utility Room, Ensuite Bathroom, Access for people with ...