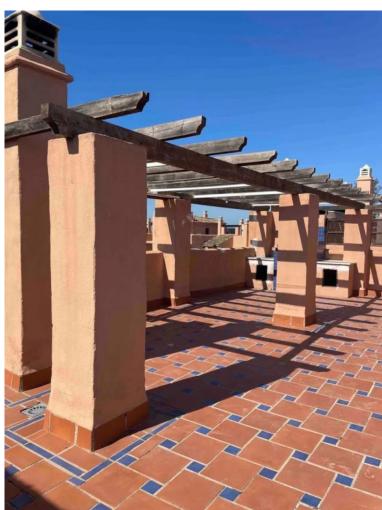

## PENTHOUSE IN ATALAYA

Beautiful duplex on floors 2 and attic in the Hacienda del Sol Complex, in Estepona. South orientation. Two bedrooms and two bathrooms, large living room and kitchen. Constructed area of 158 m2 and solarium terrace of 144 m2. Two parking spaces and large storage room. Large common areas with several swimming pools, gardens, gym and 24-hour concierge." Penthouse Duplex, Atalaya, Costa del Sol. 2 Bedrooms, 2 Bathrooms, Built 158 m², Terrace 144 m². Setting: Beachside, Close To Golf, Close To Shops, Close To Sea, Close To Schools, Urbanisation. Orientation: South. Condition: Excellent. Pool: Communal, Indoor. Climate Control: Air Conditioning, Pre Installed A/C, Hot A/C, Cold A/C, U/F Heating. Views: Urban. Features: Covered Terrace, Lift, Fitted Wardrobes, Near Transport, Private Terrace, WiFi, Gym, Sauna, Storage Room, Utility Room, Ensuite Bathroom, Access for people with ...