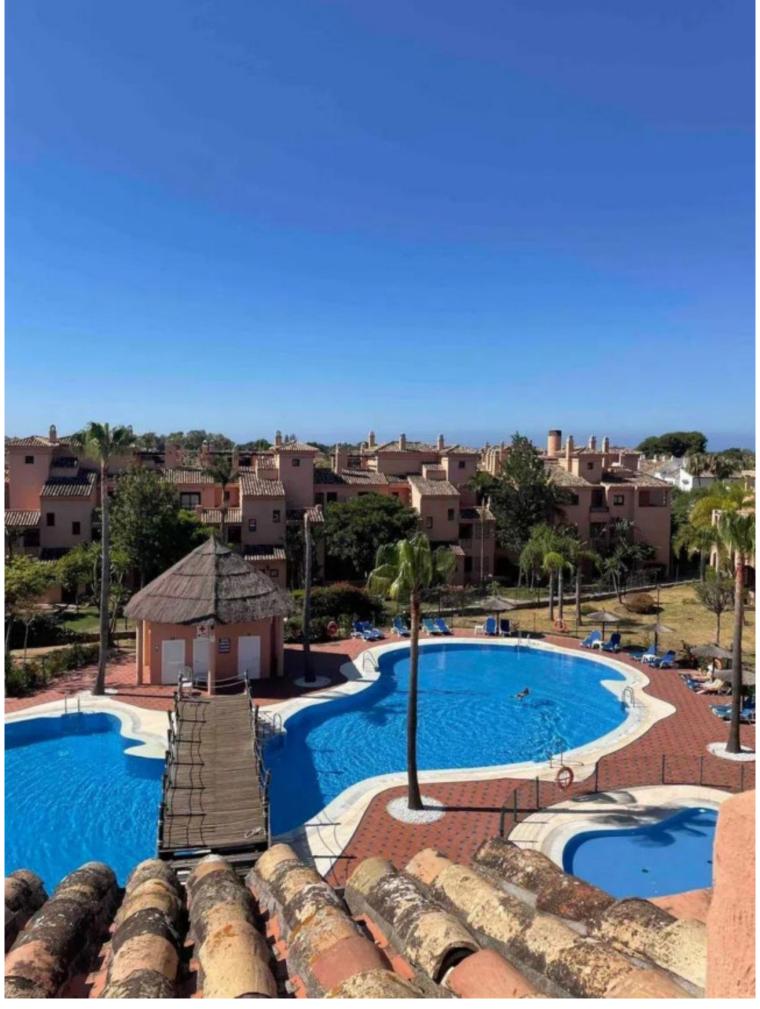

## PENTHOUSE IN ATALAYA

Beautiful duplex on floors 2 and attic in the Hacienda del Sol Complex, in Estepona. South orientation. Two bedrooms and two bathrooms, large living room and kitchen. Constructed area of 158 m2 and solarium terrace of 144 m2. Two parking spaces and large storage room. Large common areas with several swimming pools, gardens, gym and 24-hour concierge." Penthouse Duplex, Atalaya, Costa del Sol. 2 Bedrooms, 2 Bathrooms, Built 158 m², Terrace 144 m². Setting: Beachside, Close To Golf, Close To Shops, Close To Sea, Close To Schools, Urbanisation. Orientation: South. Condition: Excellent. Pool: Communal, Indoor. Climate Control: Air Conditioning, Pre Installed A/C, Hot A/C, Cold A/C, U/F Heating. Views: Urban. Features: Covered Terrace, Lift, Fitted Wardrobes, Near Transport, Private Terrace, WiFi, Gym, Sauna, Storage Room, Utility Room, Ensuite Bathroom, Access for people with ...