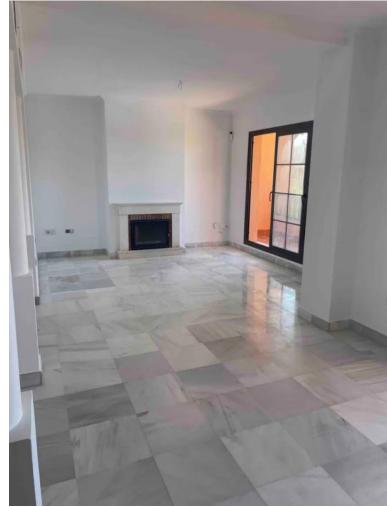

## PENTHOUSE IN ATALAYA

Beautiful duplex on floors 2 and attic in the Hacienda del Sol Complex, in Estepona. South orientation. Two bedrooms and two bathrooms, large living room and kitchen. Constructed area of 158 m2 and solarium terrace of 144 m2. Two parking spaces and large storage room. Large common areas with several swimming pools, gardens, gym and 24-hour concierge." Penthouse Duplex, Atalaya, Costa del Sol. 2 Bedrooms, 2 Bathrooms, Built 158 m², Terrace 144 m². Setting: Beachside, Close To Golf, Close To Shops, Close To Sea, Close To Schools, Urbanisation. Orientation: South. Condition: Excellent. Pool: Communal, Indoor. Climate Control: Air Conditioning, Pre Installed A/C, Hot A/C, Cold A/C, U/F Heating. Views: Urban. Features: Covered Terrace, Lift, Fitted Wardrobes, Near Transport, Private Terrace, WiFi, Gym, Sauna, Storage Room, Utility Room, Ensuite Bathroom, Access for people with ...