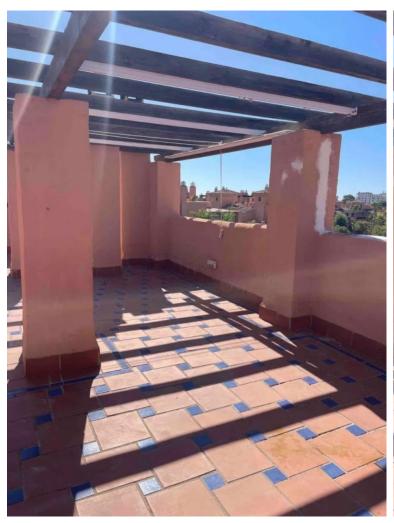

## **ATALAYA**

bedrooms 2

bathrooms  $\bf 2$ 

built m² 158

terrace m² 144

## PENTHOUSE IN ATALAYA

Beautiful duplex on floors 2 and attic in the Hacienda del Sol Complex, in Estepona. South orientation. Two bedrooms and two bathrooms, large living room and kitchen. Constructed area of 158 m2 and solarium terrace of 144 m2. Two parking spaces and large storage room. Large common areas with several swimming pools, gardens, gym and 24-hour concierge." Penthouse Duplex, Atalaya, Costa del Sol. 2 Bedrooms, 2 Bathrooms, Built 158 m², Terrace 144 m². Setting: Beachside, Close To Golf, Close To Shops, Close To Sea, Close To Schools, Urbanisation. Orientation: South. Condition: Excellent. Pool: Communal, Indoor. Climate Control: Air Conditioning, Pre Installed A/C, Hot A/C, Cold A/C, U/F Heating. Views: Urban. Features: Covered Terrace, Lift, Fitted Wardrobes, Near Transport, Private Terrace, WiFi, Gym, Sauna, Storage Room, Utility Room, Ensuite Bathroom, Access for people with ...