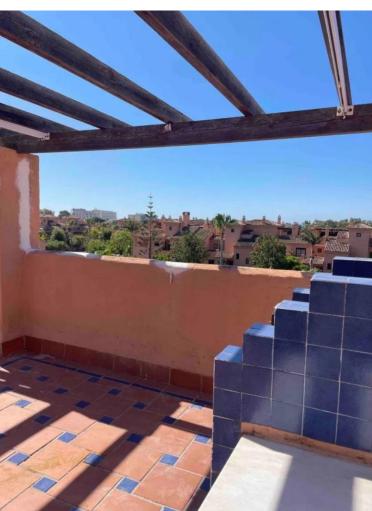

## **ATALAYA**

bedrooms 2

bathrooms  $\bf 2$ 

built m² 158

terrace m² 144

## PENTHOUSE IN ATALAYA

Beautiful duplex on floors 2 and attic in the Hacienda del Sol Complex, in Estepona. South orientation. Two bedrooms and two bathrooms, large living room and kitchen. Constructed area of 158 m2 and solarium terrace of 144 m2. Two parking spaces and large storage room. Large common areas with several swimming pools, gardens, gym and 24-hour concierge." Penthouse Duplex, Atalaya, Costa del Sol. 2 Bedrooms, 2 Bathrooms, Built 158 m², Terrace 144 m². Setting: Beachside, Close To Golf, Close To Shops, Close To Sea, Close To Schools, Urbanisation. Orientation: South. Condition: Excellent. Pool: Communal, Indoor. Climate Control: Air Conditioning, Pre Installed A/C, Hot A/C, Cold A/C, U/F Heating. Views: Urban. Features: Covered Terrace, Lift, Fitted Wardrobes, Near Transport, Private Terrace, WiFi, Gym, Sauna, Storage Room, Utility Room, Ensuite Bathroom, Access for people with ...