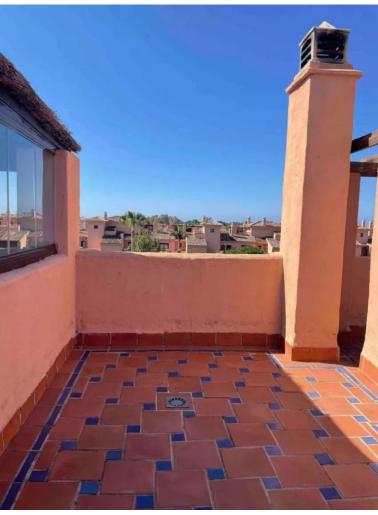

## **ATALAYA**

bedrooms 2

bathrooms  $\bf 2$ 

built m² 158

terrace m² 144

## PENTHOUSE IN ATALAYA

Beautiful duplex on floors 2 and attic in the Hacienda del Sol Complex, in Estepona. South orientation. Two bedrooms and two bathrooms, large living room and kitchen. Constructed area of 158 m2 and solarium terrace of 144 m2. Two parking spaces and large storage room. Large common areas with several swimming pools, gardens, gym and 24-hour concierge." Penthouse Duplex, Atalaya, Costa del Sol. 2 Bedrooms, 2 Bathrooms, Built 158 m², Terrace 144 m². Setting: Beachside, Close To Golf, Close To Shops, Close To Sea, Close To Schools, Urbanisation. Orientation: South. Condition: Excellent. Pool: Communal, Indoor. Climate Control: Air Conditioning, Pre Installed A/C, Hot A/C, Cold A/C, U/F Heating. Views: Urban. Features: Covered Terrace, Lift, Fitted Wardrobes, Near Transport, Private Terrace, WiFi, Gym, Sauna, Storage Room, Utility Room, Ensuite Bathroom, Access for people with ...