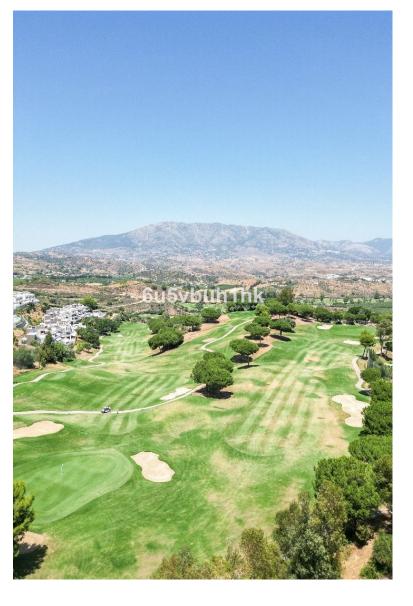

## LAND IN LA CALA GOLF

This frontline golf plot is located in La Cala Golf Resort situated in a quiet cul de sac lined with villas and other plots. The plot has superb golf views and is close to the very popular restaurant El Jinete and just a few minutes from the four star hotel and spa. Close to La Cala de Mijas, La Cala Golf has three championship courses and the hotel has four restaurants, multiple bars and excellent spa facilities. This is the perfect place to build your dream home in the sun whether you want a full time home or a holiday villa.