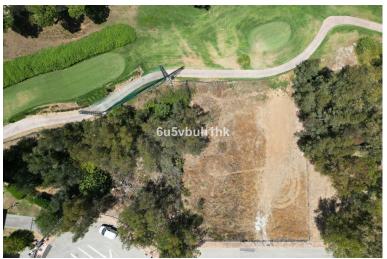

## LA CALA GOLF

bedrooms <<sup>---</sup> bathrooms

plot m<sup>2</sup> 489

## LAND IN LA CALA GOLF

This frontline golf plot is located in La Cala Golf Resort situated in a quiet cul de sac lined with villas and other plots. The plot has superb golf views and is close to the very popular restaurant El Jinete and just a few minutes from the four star hotel and spa. Close to La Cala de Mijas, La Cala Golf has three championship courses and the hotel has four restaurants, multiple bars and excellent spa facilities. This is the perfect place to build your dream home in the sun whether you want a full time home or a holiday villa.