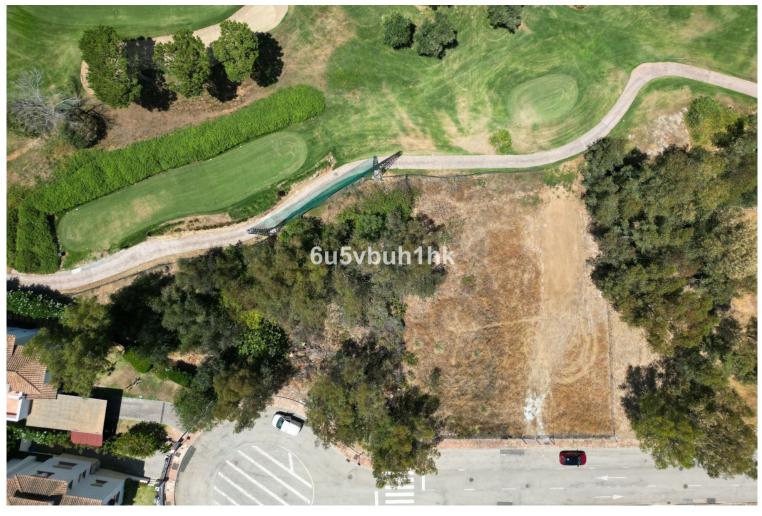

## LA CALA GOLF

bedrooms <<sup>---</sup> bathrooms

plot m<sup>2</sup> 489

## LAND IN LA CALA GOLF

This frontline golf plot is located in La Cala Golf Resort situated in a quiet cul de sac lined with villas and other plots. The plot has superb golf views and is close to the very popular restaurant El Jinete and just a few minutes from the four star hotel and spa. Close to La Cala de Mijas, La Cala Golf has three championship courses and the hotel has four restaurants, multiple bars and excellent spa facilities. This is the perfect place to build your dream home in the sun whether you want a full time home or a holiday villa.