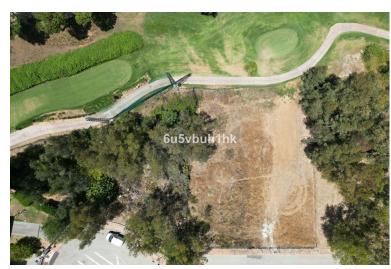

## LAND IN LA CALA GOLF

This frontline golf plot is located in La Cala Golf Resort situated in a quiet cul de sac lined with villas and other plots. The plot has superb golf views and is close to the very popular restaurant El Jinete and just a few minutes from the four star hotel and spa. Close to La Cala de Mijas, La Cala Golf has three championship courses and the hotel has four restaurants, multiple bars and excellent spa facilities. This is the perfect place to build your dream home in the sun whether you want a full time home or a holiday villa.