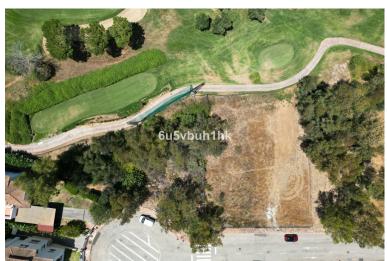

## LAND IN LA CALA GOLF

This frontline golf plot is located in La Cala Golf Resort situated in a quiet cul de sac lined with villas and other plots. The plot has superb golf views and is close to the very popular restaurant El Jinete and just a few minutes from the four star hotel and spa. Close to La Cala de Mijas, La Cala Golf has three championship courses and the hotel has four restaurants, multiple bars and excellent spa facilities. This is the perfect place to build your dream home in the sun whether you want a full time home or a holiday villa.