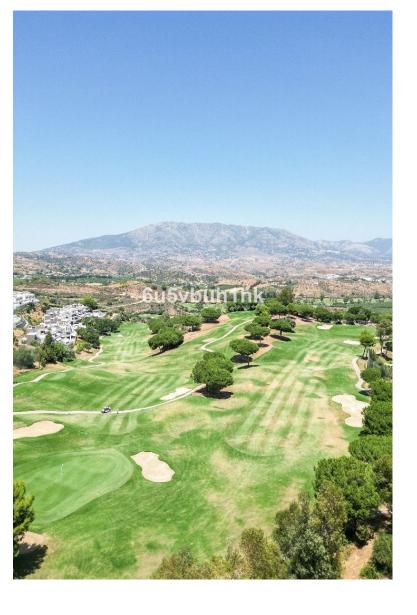

## LAND IN LA CALA GOLF

This frontline golf plot is located in La Cala Golf Resort situated in a quiet cul de sac lined with villas and other plots. The plot has superb golf views and is close to the very popular restaurant El Jinete and just a few minutes from the four star hotel and spa. Close to La Cala de Mijas, La Cala Golf has three championship courses and the hotel has four restaurants, multiple bars and excellent spa facilities. This is the perfect place to build your dream home in the sun whether you want a full time home or a holiday villa.