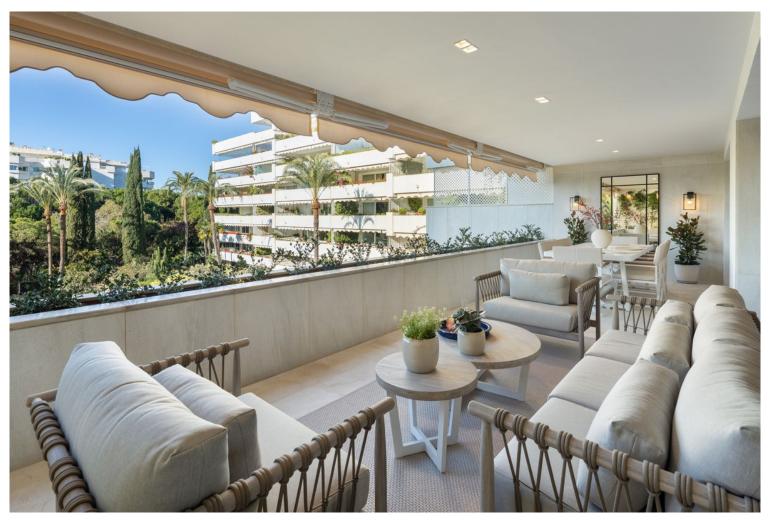

## APARTMENT IN PUERTO BANÚS

Welcome to a spectacular modern apartment nestled in the heart of Marbella. This exquisite residence offers an unparalleled living experience with its breathtaking views of the communal garden from a generous covered terrace, providing the perfect setting for alfresco dining and a chic chill-out area. The apartment's seamless design allows for direct access to the terrace from across the unit, creating a harmonious flow between indoor and outdoor living. Step inside to discover unique and contemporary interiors adorned with flattering LED lighting that bathes the living space in a warm and inviting atmosphere. The open-plan living and dining area maximizes the use of space, complemented by a stunning selection of stylish and functional furniture and furnishings. The separated kitchen boasts lovely wooden cabinets, providing ample storage space, and features state-of-the-art applia...