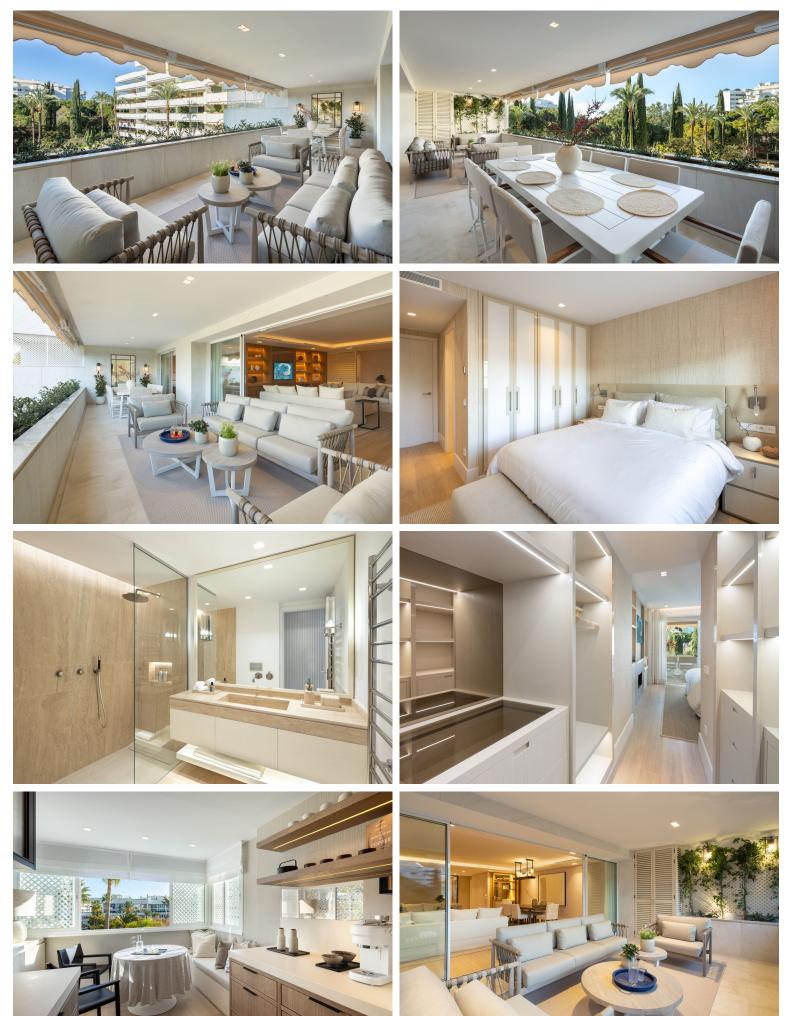

## APARTMENT IN PUERTO BANÚS

Welcome to a spectacular modern apartment nestled in the heart of Marbella. This exquisite residence offers an unparalleled living experience with its breathtaking views of the communal garden from a generous covered terrace, providing the perfect setting for alfresco dining and a chic chill-out area. The apartment's seamless design allows for direct access to the terrace from across the unit, creating a harmonious flow between indoor and outdoor living. Step inside to discover unique and contemporary interiors adorned with flattering LED lighting that bathes the living space in a warm and inviting atmosphere. The open-plan living and dining area maximizes the use of space, complemented by a stunning selection of stylish and functional furniture and furnishings. The separated kitchen boasts lovely wooden cabinets, providing ample storage space, and features state-of-the-art applia...