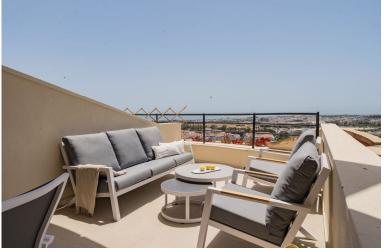

## NUEVA ANDALUCÍA

bedrooms 2 bathrooms 2

built m<sup>2</sup>

terrace m<sup>2</sup> 29

## APARTMENT IN NUEVA ANDALUCÍA

Recently renovated, beautiful apartment with panoramic sea views in Magna Marbella! Welcome to this lovely 2 bedroom apartment with the most amazing panoramic views. Upon entering the apartment you have immediate views towards the sea, coastline and mountains. It has recently been renovated, consisting of a large open plan kitchen with great space and a breakfast bar, connected to the dining and living area. Direct access to the terrace facing west overlooking the pools, golf course and the sea. Further there are 2 great sized bedrooms with built in wardrobes, where the master bedroom is en suite. From the master bedroom you have access to the terrace as well. The apartment has underfloor heating through out, shutters, air conditioning and comes with 2 garages and 2 storages. Easy access from the parking with lift taking you straight to the apartment. It is settled in a high securi...