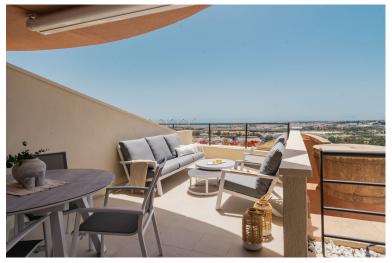

## NUEVA ANDALUCÍA

bedrooms 2 bathrooms 2

built m<sup>2</sup>

terrace m<sup>2</sup> 29

## APARTMENT IN NUEVA ANDALUCÍA

Recently renovated, beautiful apartment with panoramic sea views in Magna Marbella! Welcome to this lovely 2 bedroom apartment with the most amazing panoramic views. Upon entering the apartment you have immediate views towards the sea, coastline and mountains. It has recently been renovated, consisting of a large open plan kitchen with great space and a breakfast bar, connected to the dining and living area. Direct access to the terrace facing west overlooking the pools, golf course and the sea. Further there are 2 great sized bedrooms with built in wardrobes, where the master bedroom is en suite. From the master bedroom you have access to the terrace as well. The apartment has underfloor heating through out, shutters, air conditioning and comes with 2 garages and 2 storages. Easy access from the parking with lift taking you straight to the apartment. It is settled in a high securi...