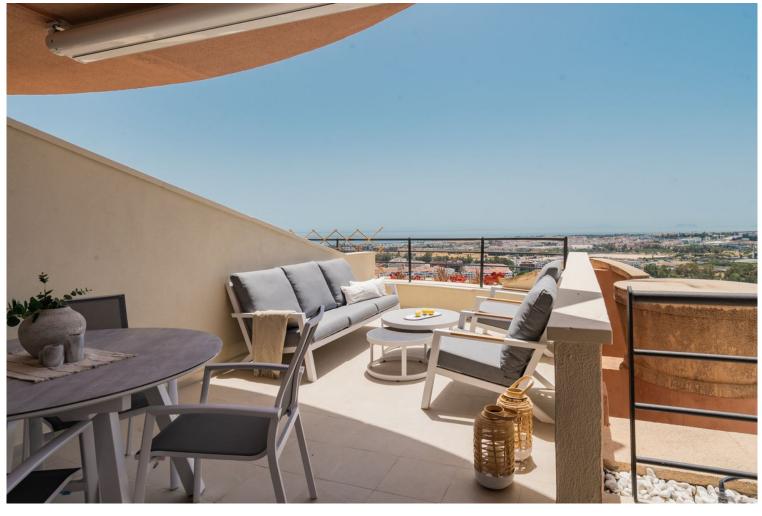

## NUEVA ANDALUCÍA

bedrooms 2 bathrooms 2

built m<sup>2</sup>

terrace m<sup>2</sup> 29

## APARTMENT IN NUEVA ANDALUCÍA

Recently renovated, beautiful apartment with panoramic sea views in Magna Marbella! Welcome to this lovely 2 bedroom apartment with the most amazing panoramic views. Upon entering the apartment you have immediate views towards the sea, coastline and mountains. It has recently been renovated, consisting of a large open plan kitchen with great space and a breakfast bar, connected to the dining and living area. Direct access to the terrace facing west overlooking the pools, golf course and the sea. Further there are 2 great sized bedrooms with built in wardrobes, where the master bedroom is en suite. From the master bedroom you have access to the terrace as well. The apartment has underfloor heating through out, shutters, air conditioning and comes with 2 garages and 2 storages. Easy access from the parking with lift taking you straight to the apartment. It is settled in a high securi...