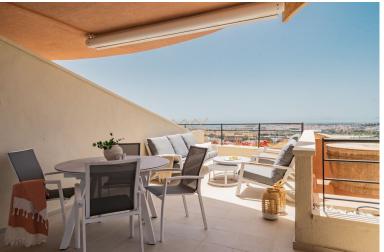

## NUEVA ANDALUCÍA

bedrooms 2 bathrooms 2

built m<sup>2</sup>

terrace m<sup>2</sup> 29

## APARTMENT IN NUEVA ANDALUCÍA

Recently renovated, beautiful apartment with panoramic sea views in Magna Marbella! Welcome to this lovely 2 bedroom apartment with the most amazing panoramic views. Upon entering the apartment you have immediate views towards the sea, coastline and mountains. It has recently been renovated, consisting of a large open plan kitchen with great space and a breakfast bar, connected to the dining and living area. Direct access to the terrace facing west overlooking the pools, golf course and the sea. Further there are 2 great sized bedrooms with built in wardrobes, where the master bedroom is en suite. From the master bedroom you have access to the terrace as well. The apartment has underfloor heating through out, shutters, air conditioning and comes with 2 garages and 2 storages. Easy access from the parking with lift taking you straight to the apartment. It is settled in a high securi...