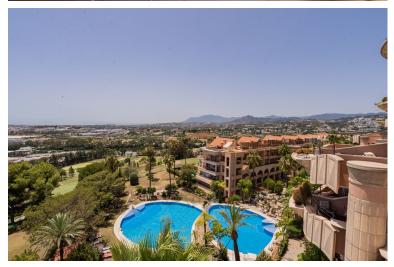

## APARTMENT IN NUEVA ANDALUCÍA

Recently renovated, beautiful apartment with panoramic sea views in Magna Marbella! Welcome to this lovely 2 bedroom apartment with the most amazing panoramic views. Upon entering the apartment you have immediate views towards the sea, coastline and mountains. It has recently been renovated, consisting of a large open plan kitchen with great space and a breakfast bar, connected to the dining and living area. Direct access to the terrace facing west overlooking the pools, golf course and the sea. Further there are 2 great sized bedrooms with built in wardrobes, where the master bedroom is en suite. From the master bedroom you have access to the terrace as well. The apartment has underfloor heating through out, shutters, air conditioning and comes with 2 garages and 2 storages. Easy access from the parking with lift taking you straight to the apartment. It is settled in a high securi...