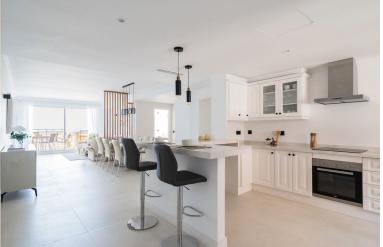

## APARTMENT IN NUEVA ANDALUCÍA

Recently renovated, beautiful apartment with panoramic sea views in Magna Marbella! Welcome to this lovely 2 bedroom apartment with the most amazing panoramic views. Upon entering the apartment you have immediate views towards the sea, coastline and mountains. It has recently been renovated, consisting of a large open plan kitchen with great space and a breakfast bar, connected to the dining and living area. Direct access to the terrace facing west overlooking the pools, golf course and the sea. Further there are 2 great sized bedrooms with built in wardrobes, where the master bedroom is en suite. From the master bedroom you have access to the terrace as well. The apartment has underfloor heating through out, shutters, air conditioning and comes with 2 garages and 2 storages. Easy access from the parking with lift taking you straight to the apartment. It is settled in a high securi...