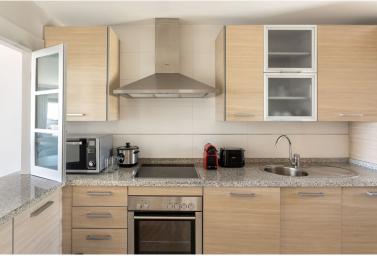

## PENTHOUSE IN BENAHAVÍS

This 2 bed penthouse in La Hacienda del Señorio de Cifuentes is ready to move into. fully equipped semi-open kitchen, magnificent marbles, built in wardrobes, spacious living area and full privacy! It offers amazing mountain and sea views towards Gibraltar and the coast of Africa. Underground parking and store room included. The community is set in a very tranquil area with beautiful lush gardens, 4 swimming pools one of which is heated and has a small kiosk for drinks and snacks in high season. Gated complex with 24h concierge service and security.