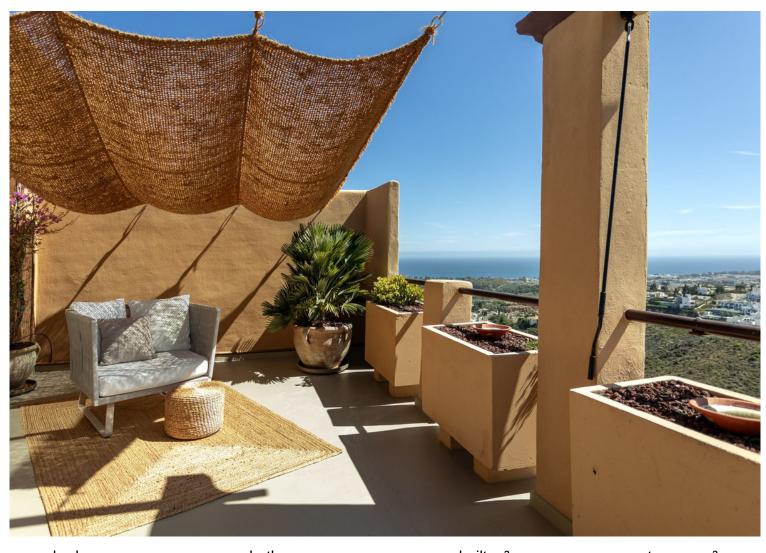

## PENTHOUSE IN BENAHAVÍS

This 2 bed penthouse in La Hacienda del Señorio de Cifuentes is ready to move into. fully equipped semi-open kitchen, magnificent marbles, built in wardrobes, spacious living area and full privacy! It offers amazing mountain and sea views towards Gibraltar and the coast of Africa. Underground parking and store room included. The community is set in a very tranquil area with beautiful lush gardens, 4 swimming pools one of which is heated and has a small kiosk for drinks and snacks in high season. Gated complex with 24h concierge service and security.