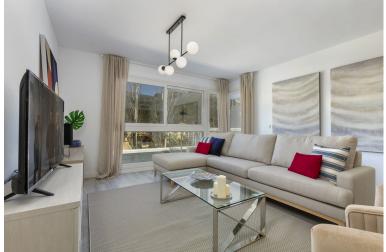

## PENTHOUSE IN BENAHAVÍS

Stunning modern penthouse with panoramic views and walking distance to resturants, sports facilities & stunning countryside. This property has a huge 100m2 rooftop solarium which enjoys all day sun! The apartment has stunning open views of the mountains and is 2 minutes walk from all amenities including community golf driving range, shops, restaurants, and the local school. The apartment consists of 3 spacious bedrooms and 2 bathrooms, one of which is en suite. The large kitchen is open plan and connects through to the dining and sitting room area which enjoy beautiful mountain views. The kitchen is fully fitted with high quality white goods and everything you might need including cutlery and vacuum cleaner. There is a large terrace off the sitting room with dining table and sofas and then a staircase to your very own rooftop solarium which enjoys all day sun and is over 100m2! Th...