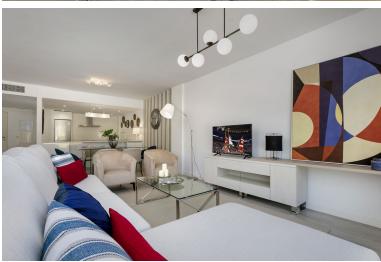

## PENTHOUSE IN BENAHAVÍS

Stunning modern penthouse with panoramic views and walking distance to resturants, sports facilities & stunning countryside. This property has a huge 100m2 rooftop solarium which enjoys all day sun! The apartment has stunning open views of the mountains and is 2 minutes walk from all amenities including community golf driving range, shops, restaurants, and the local school. The apartment consists of 3 spacious bedrooms and 2 bathrooms, one of which is en suite. The large kitchen is open plan and connects through to the dining and sitting room area which enjoy beautiful mountain views. The kitchen is fully fitted with high quality white goods and everything you might need including cutlery and vacuum cleaner. There is a large terrace off the sitting room with dining table and sofas and then a staircase to your very own rooftop solarium which enjoys all day sun and is over 100m2! Th...