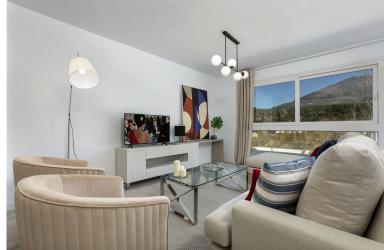

## PENTHOUSE IN BENAHAVÍS

Stunning modern penthouse with panoramic views and walking distance to resturants, sports facilities & stunning countryside. This property has a huge 100m2 rooftop solarium which enjoys all day sun! The apartment has stunning open views of the mountains and is 2 minutes walk from all amenities including community golf driving range, shops, restaurants, and the local school. The apartment consists of 3 spacious bedrooms and 2 bathrooms, one of which is en suite. The large kitchen is open plan and connects through to the dining and sitting room area which enjoy beautiful mountain views. The kitchen is fully fitted with high quality white goods and everything you might need including cutlery and vacuum cleaner. There is a large terrace off the sitting room with dining table and sofas and then a staircase to your very own rooftop solarium which enjoys all day sun and is over 100m2! Th...