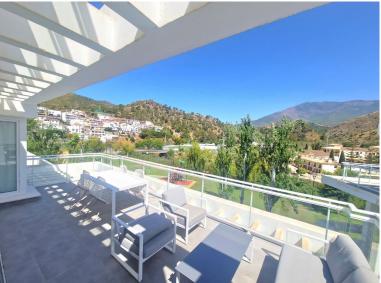

## PENTHOUSE IN BENAHAVÍS

Stunning modern penthouse with panoramic views and walking distance to resturants, sports facilities & stunning countryside. This property has a huge 100m2 rooftop solarium which enjoys all day sun! The apartment has stunning open views of the mountains and is 2 minutes walk from all amenities including community golf driving range, shops, restaurants, and the local school. The apartment consists of 3 spacious bedrooms and 2 bathrooms, one of which is en suite. The large kitchen is open plan and connects through to the dining and sitting room area which enjoy beautiful mountain views. The kitchen is fully fitted with high quality white goods and everything you might need including cutlery and vacuum cleaner. There is a large terrace off the sitting room with dining table and sofas and then a staircase to your very own rooftop solarium which enjoys all day sun and is over 100m2! Th...