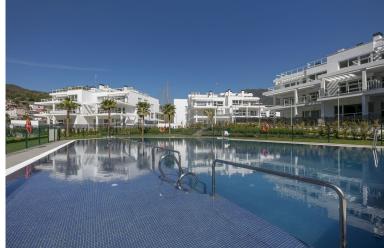

## PENTHOUSE IN BENAHAVÍS

Stunning modern penthouse with panoramic views and walking distance to resturants, sports facilities & stunning countryside. This property has a huge 100m2 rooftop solarium which enjoys all day sun! The apartment has stunning open views of the mountains and is 2 minutes walk from all amenities including community golf driving range, shops, restaurants, and the local school. The apartment consists of 3 spacious bedrooms and 2 bathrooms, one of which is en suite. The large kitchen is open plan and connects through to the dining and sitting room area which enjoy beautiful mountain views. The kitchen is fully fitted with high quality white goods and everything you might need including cutlery and vacuum cleaner. There is a large terrace off the sitting room with dining table and sofas and then a staircase to your very own rooftop solarium which enjoys all day sun and is over 100m2! Th...