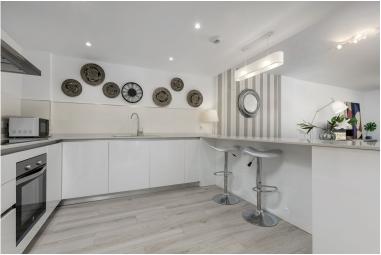

## PENTHOUSE IN BENAHAVÍS

Stunning modern penthouse with panoramic views and walking distance to resturants, sports facilities & stunning countryside. This property has a huge 100m2 rooftop solarium which enjoys all day sun! The apartment has stunning open views of the mountains and is 2 minutes walk from all amenities including community golf driving range, shops, restaurants, and the local school. The apartment consists of 3 spacious bedrooms and 2 bathrooms, one of which is en suite. The large kitchen is open plan and connects through to the dining and sitting room area which enjoy beautiful mountain views. The kitchen is fully fitted with high quality white goods and everything you might need including cutlery and vacuum cleaner. There is a large terrace off the sitting room with dining table and sofas and then a staircase to your very own rooftop solarium which enjoys all day sun and is over 100m2! Th...