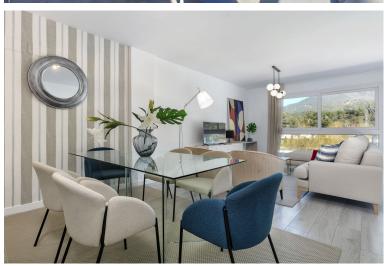

## PENTHOUSE IN BENAHAVÍS

Stunning modern penthouse with panoramic views and walking distance to resturants, sports facilities & stunning countryside. This property has a huge 100m2 rooftop solarium which enjoys all day sun! The apartment has stunning open views of the mountains and is 2 minutes walk from all amenities including community golf driving range, shops, restaurants, and the local school. The apartment consists of 3 spacious bedrooms and 2 bathrooms, one of which is en suite. The large kitchen is open plan and connects through to the dining and sitting room area which enjoy beautiful mountain views. The kitchen is fully fitted with high quality white goods and everything you might need including cutlery and vacuum cleaner. There is a large terrace off the sitting room with dining table and sofas and then a staircase to your very own rooftop solarium which enjoys all day sun and is over 100m2! Th...