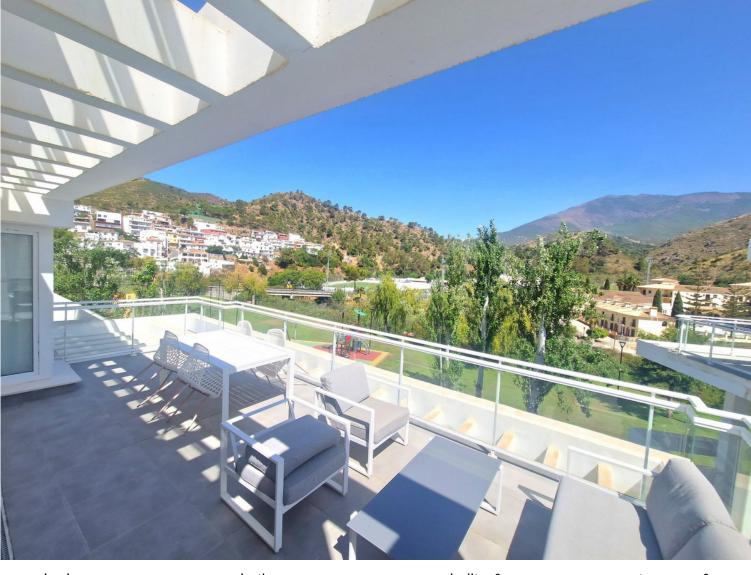

## PENTHOUSE IN BENAHAVÍS

Stunning modern penthouse with panoramic views and walking distance to resturants, sports facilities & stunning countryside. This property has a huge 100m2 rooftop solarium which enjoys all day sun! The apartment has stunning open views of the mountains and is 2 minutes walk from all amenities including community golf driving range, shops, restaurants, and the local school. The apartment consists of 3 spacious bedrooms and 2 bathrooms, one of which is en suite. The large kitchen is open plan and connects through to the dining and sitting room area which enjoy beautiful mountain views. The kitchen is fully fitted with high quality white goods and everything you might need including cutlery and vacuum cleaner. There is a large terrace off the sitting room with dining table and sofas and then a staircase to your very own rooftop solarium which enjoys all day sun and is over 100m2! Th...