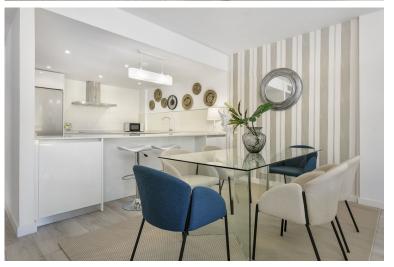

## PENTHOUSE IN BENAHAVÍS

Stunning modern penthouse with panoramic views and walking distance to resturants, sports facilities & stunning countryside. This property has a huge 100m2 rooftop solarium which enjoys all day sun! The apartment has stunning open views of the mountains and is 2 minutes walk from all amenities including community golf driving range, shops, restaurants, and the local school. The apartment consists of 3 spacious bedrooms and 2 bathrooms, one of which is en suite. The large kitchen is open plan and connects through to the dining and sitting room area which enjoy beautiful mountain views. The kitchen is fully fitted with high quality white goods and everything you might need including cutlery and vacuum cleaner. There is a large terrace off the sitting room with dining table and sofas and then a staircase to your very own rooftop solarium which enjoys all day sun and is over 100m2! Th...