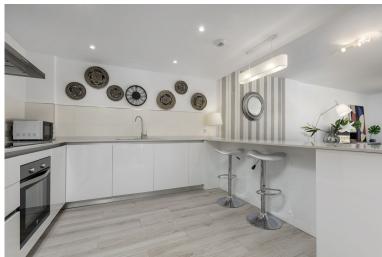

## PENTHOUSE IN BENAHAVÍS

Stunning modern penthouse with panoramic views and walking distance to resturants, sports facilities & stunning countryside. This property has a huge 100m2 rooftop solarium which enjoys all day sun! The apartment has stunning open views of the mountains and is 2 minutes walk from all amenities including community golf driving range, shops, restaurants, and the local school. The apartment consists of 3 spacious bedrooms and 2 bathrooms, one of which is en suite. The large kitchen is open plan and connects through to the dining and sitting room area which enjoy beautiful mountain views. The kitchen is fully fitted with high quality white goods and everything you might need including cutlery and vacuum cleaner. There is a large terrace off the sitting room with dining table and sofas and then a staircase to your very own rooftop solarium which enjoys all day sun and is over 100m2! Th...