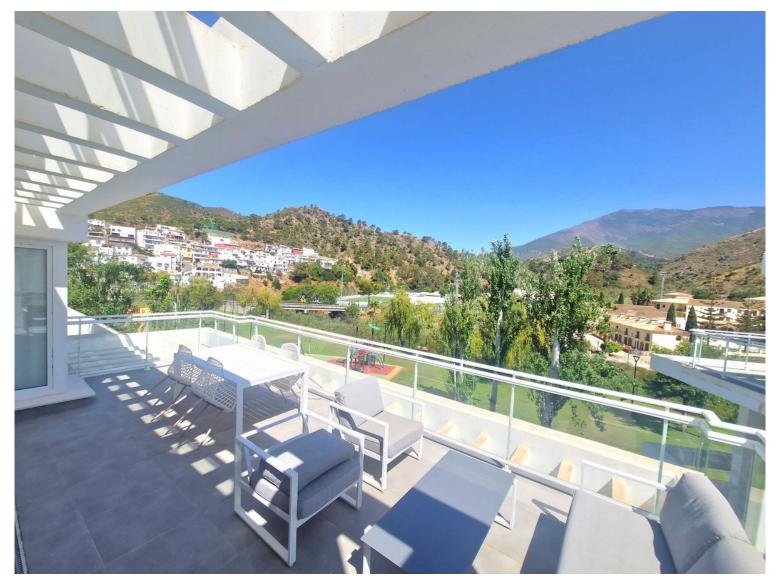

## PENTHOUSE IN BENAHAVÍS

Stunning modern penthouse with panoramic views and walking distance to resturants, sports facilities & stunning countryside. This property has a huge 100m2 rooftop solarium which enjoys all day sun! The apartment has stunning open views of the mountains and is 2 minutes walk from all amenities including community golf driving range, shops, restaurants, and the local school. The apartment consists of 3 spacious bedrooms and 2 bathrooms, one of which is en suite. The large kitchen is open plan and connects through to the dining and sitting room area which enjoy beautiful mountain views. The kitchen is fully fitted with high quality white goods and everything you might need including cutlery and vacuum cleaner. There is a large terrace off the sitting room with dining table and sofas and then a staircase to your very own rooftop solarium which enjoys all day sun and is over 100m2! Th...