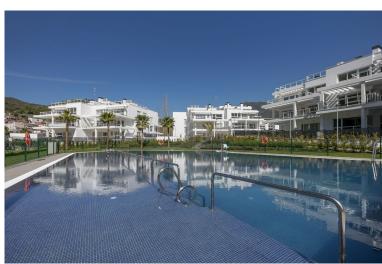

## PENTHOUSE IN BENAHAVÍS

Stunning modern penthouse with panoramic views and walking distance to resturants, sports facilities & stunning countryside. This property has a huge 100m2 rooftop solarium which enjoys all day sun! The apartment has stunning open views of the mountains and is 2 minutes walk from all amenities including community golf driving range, shops, restaurants, and the local school. The apartment consists of 3 spacious bedrooms and 2 bathrooms, one of which is en suite. The large kitchen is open plan and connects through to the dining and sitting room area which enjoy beautiful mountain views. The kitchen is fully fitted with high quality white goods and everything you might need including cutlery and vacuum cleaner. There is a large terrace off the sitting room with dining table and sofas and then a staircase to your very own rooftop solarium which enjoys all day sun and is over 100m2! Th...