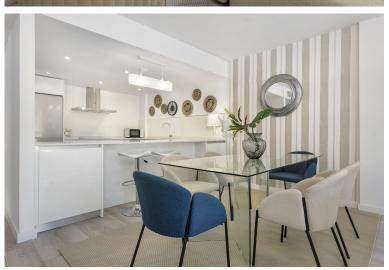

## PENTHOUSE IN BENAHAVÍS

Stunning modern penthouse with panoramic views and walking distance to resturants, sports facilities & stunning countryside. This property has a huge 100m2 rooftop solarium which enjoys all day sun! The apartment has stunning open views of the mountains and is 2 minutes walk from all amenities including community golf driving range, shops, restaurants, and the local school. The apartment consists of 3 spacious bedrooms and 2 bathrooms, one of which is en suite. The large kitchen is open plan and connects through to the dining and sitting room area which enjoy beautiful mountain views. The kitchen is fully fitted with high quality white goods and everything you might need including cutlery and vacuum cleaner. There is a large terrace off the sitting room with dining table and sofas and then a staircase to your very own rooftop solarium which enjoys all day sun and is over 100m2! Th...