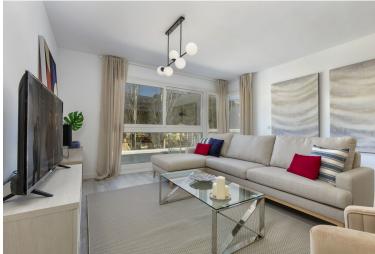

## PENTHOUSE IN BENAHAVÍS

Stunning modern penthouse with panoramic views and walking distance to resturants, sports facilities & stunning countryside. This property has a huge 100m2 rooftop solarium which enjoys all day sun! The apartment has stunning open views of the mountains and is 2 minutes walk from all amenities including community golf driving range, shops, restaurants, and the local school. The apartment consists of 3 spacious bedrooms and 2 bathrooms, one of which is en suite. The large kitchen is open plan and connects through to the dining and sitting room area which enjoy beautiful mountain views. The kitchen is fully fitted with high quality white goods and everything you might need including cutlery and vacuum cleaner. There is a large terrace off the sitting room with dining table and sofas and then a staircase to your very own rooftop solarium which enjoys all day sun and is over 100m2! Th...