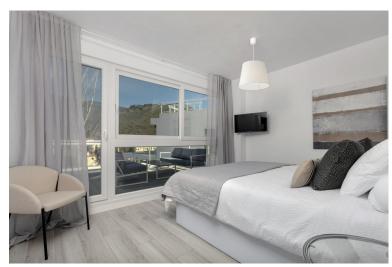

## PENTHOUSE IN BENAHAVÍS

Stunning modern penthouse with panoramic views and walking distance to resturants, sports facilities & stunning countryside. This property has a huge 100m2 rooftop solarium which enjoys all day sun! The apartment has stunning open views of the mountains and is 2 minutes walk from all amenities including community golf driving range, shops, restaurants, and the local school. The apartment consists of 3 spacious bedrooms and 2 bathrooms, one of which is en suite. The large kitchen is open plan and connects through to the dining and sitting room area which enjoy beautiful mountain views. The kitchen is fully fitted with high quality white goods and everything you might need including cutlery and vacuum cleaner. There is a large terrace off the sitting room with dining table and sofas and then a staircase to your very own rooftop solarium which enjoys all day sun and is over 100m2! Th...