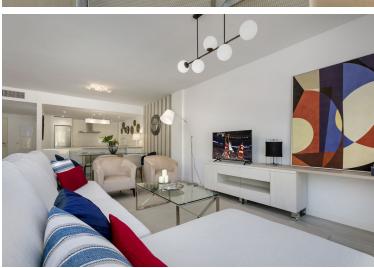

## PENTHOUSE IN BENAHAVÍS

Stunning modern penthouse with panoramic views and walking distance to resturants, sports facilities & stunning countryside. This property has a huge 100m2 rooftop solarium which enjoys all day sun! The apartment has stunning open views of the mountains and is 2 minutes walk from all amenities including community golf driving range, shops, restaurants, and the local school. The apartment consists of 3 spacious bedrooms and 2 bathrooms, one of which is en suite. The large kitchen is open plan and connects through to the dining and sitting room area which enjoy beautiful mountain views. The kitchen is fully fitted with high quality white goods and everything you might need including cutlery and vacuum cleaner. There is a large terrace off the sitting room with dining table and sofas and then a staircase to your very own rooftop solarium which enjoys all day sun and is over 100m2! Th...