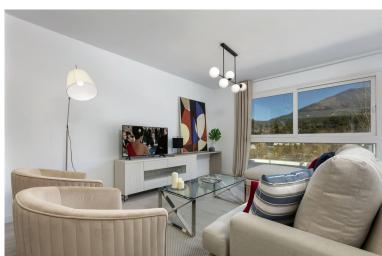

## PENTHOUSE IN BENAHAVÍS

Stunning modern penthouse with panoramic views and walking distance to resturants, sports facilities & stunning countryside. This property has a huge 100m2 rooftop solarium which enjoys all day sun! The apartment has stunning open views of the mountains and is 2 minutes walk from all amenities including community golf driving range, shops, restaurants, and the local school. The apartment consists of 3 spacious bedrooms and 2 bathrooms, one of which is en suite. The large kitchen is open plan and connects through to the dining and sitting room area which enjoy beautiful mountain views. The kitchen is fully fitted with high quality white goods and everything you might need including cutlery and vacuum cleaner. There is a large terrace off the sitting room with dining table and sofas and then a staircase to your very own rooftop solarium which enjoys all day sun and is over 100m2! Th...