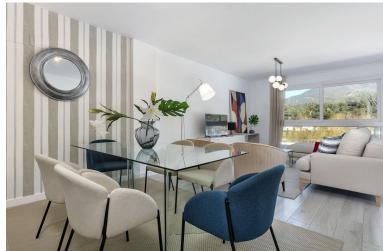

## PENTHOUSE IN BENAHAVÍS

Stunning modern penthouse with panoramic views and walking distance to resturants, sports facilities & stunning countryside. This property has a huge 100m2 rooftop solarium which enjoys all day sun! The apartment has stunning open views of the mountains and is 2 minutes walk from all amenities including community golf driving range, shops, restaurants, and the local school. The apartment consists of 3 spacious bedrooms and 2 bathrooms, one of which is en suite. The large kitchen is open plan and connects through to the dining and sitting room area which enjoy beautiful mountain views. The kitchen is fully fitted with high quality white goods and everything you might need including cutlery and vacuum cleaner. There is a large terrace off the sitting room with dining table and sofas and then a staircase to your very own rooftop solarium which enjoys all day sun and is over 100m2! Th...