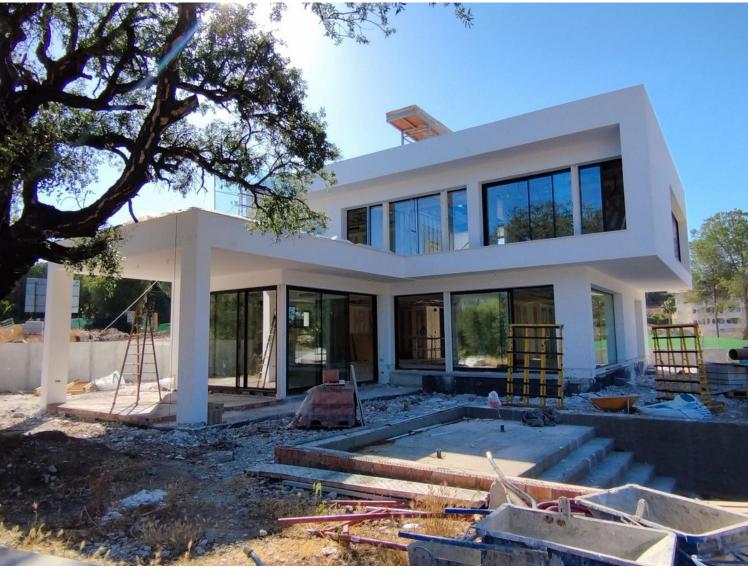

## VILLA IN ELVIRIA

Excellent opportunity. Contemporary style villa facing Southwest with lots of light located in the heart of Elviria's nature. The house has a total constructed area of **H**400m2 and 1,428m2 of completely flat plot. It is distributed over two floors plus a large basement with natural light and a solarium floor with excellent views. 4 suite-type bedrooms, elevator, open kitchen, living room on two levels. Excellent materials chosen for its construction. It is located on a very quiet dead-end street surrounded by nature, with the beach and the commercial area just 4 minutes by car.