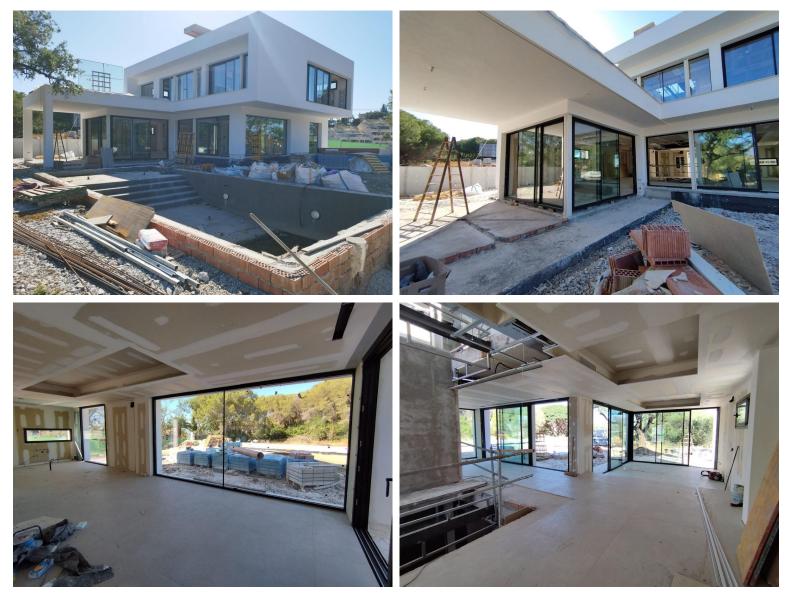

## VILLA IN ELVIRIA

Excellent opportunity. Contemporary style villa facing Southwest with lots of light located in the heart of Elviria's nature. The house has a total constructed area of **H**400m2 and 1,428m2 of completely flat plot. It is distributed over two floors plus a large basement with natural light and a solarium floor with excellent views. 4 suite-type bedrooms, elevator, open kitchen, living room on two levels. Excellent materials chosen for its construction. It is located on a very quiet dead-end street surrounded by nature, with the beach and the commercial area just 4 minutes by car.