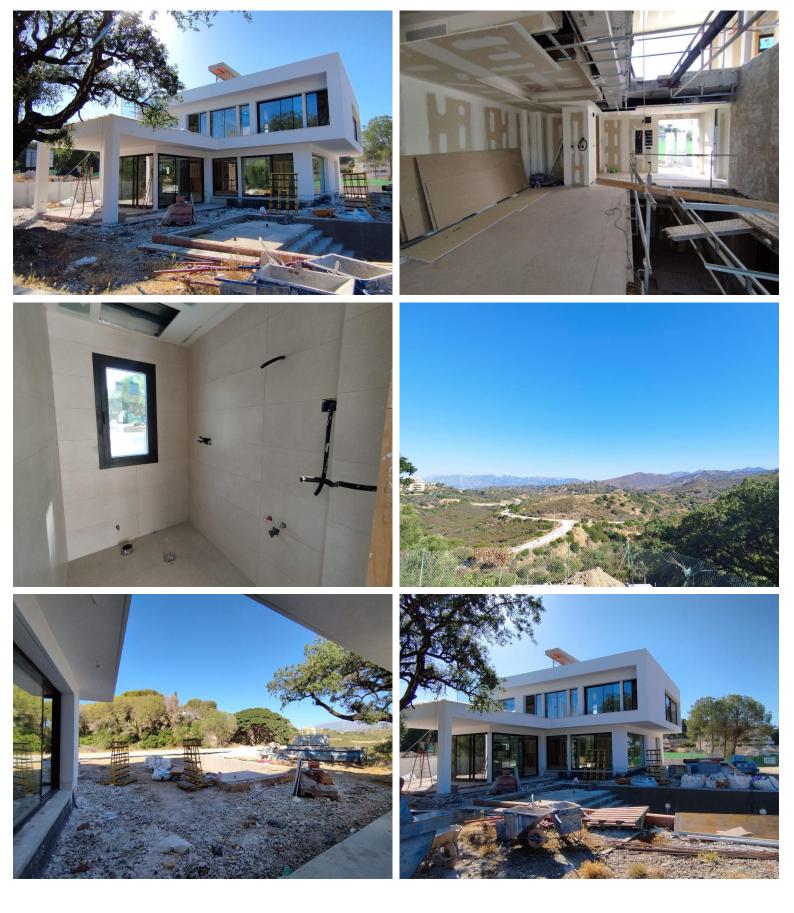

## VILLA IN ELVIRIA

Excellent opportunity. Contemporary style villa facing Southwest with lots of light located in the heart of Elviria's nature. The house has a total constructed area of **H**400m2 and 1,428m2 of completely flat plot. It is distributed over two floors plus a large basement with natural light and a solarium floor with excellent views. 4 suite-type bedrooms, elevator, open kitchen, living room on two levels. Excellent materials chosen for its construction. It is located on a very quiet dead-end street surrounded by nature, with the beach and the commercial area just 4 minutes by car.