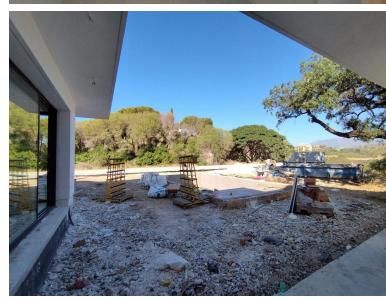

## VILLA IN ELVIRIA

Excellent opportunity. Contemporary style villa facing Southwest with lots of light located in the heart of Elviria's nature. The house has a total constructed area of **140**0m2 and 1,428m2 of completely flat plot. It is distributed over two floors plus a large basement with natural light and a solarium floor with excellent views. 4 suite-type bedrooms, elevator, open kitchen, living room on two levels. Excellent materials chosen for its construction. It is located on a very quiet dead-end street surrounded by nature, with the beach and the commercial area just 4 minutes by car.