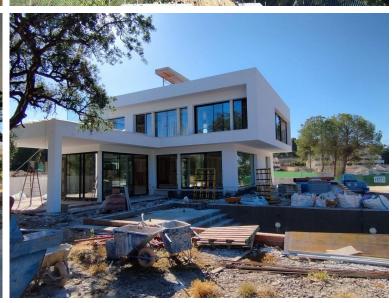

## VILLA IN ELVIRIA

Excellent opportunity. Contemporary style villa facing Southwest with lots of light located in the heart of Elviria's nature. The house has a total constructed area of **140**0m2 and 1,428m2 of completely flat plot. It is distributed over two floors plus a large basement with natural light and a solarium floor with excellent views. 4 suite-type bedrooms, elevator, open kitchen, living room on two levels. Excellent materials chosen for its construction. It is located on a very quiet dead-end street surrounded by nature, with the beach and the commercial area just 4 minutes by car.