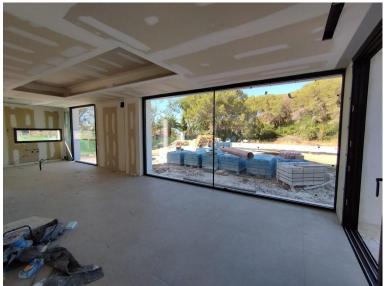

## VILLA IN ELVIRIA

Excellent opportunity. Contemporary style villa facing Southwest with lots of light located in the heart of Elviria's nature. The house has a total constructed area of **140**0m2 and 1,428m2 of completely flat plot. It is distributed over two floors plus a large basement with natural light and a solarium floor with excellent views. 4 suite-type bedrooms, elevator, open kitchen, living room on two levels. Excellent materials chosen for its construction. It is located on a very quiet dead-end street surrounded by nature, with the beach and the commercial area just 4 minutes by car.