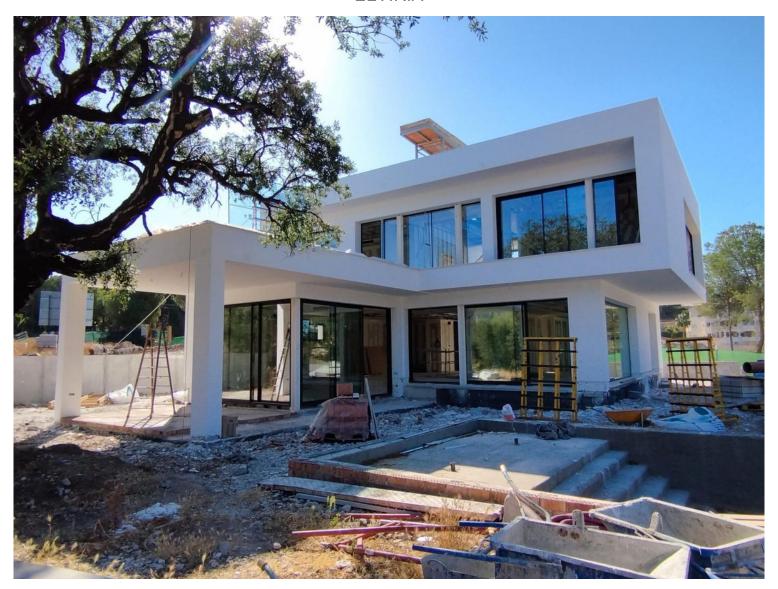

## VILLA IN ELVIRIA

Excellent opportunity. Contemporary style villa facing Southwest with lots of light located in the heart of Elviria's nature. The house has a total constructed area of **140**0m2 and 1,428m2 of completely flat plot. It is distributed over two floors plus a large basement with natural light and a solarium floor with excellent views. 4 suite-type bedrooms, elevator, open kitchen, living room on two levels. Excellent materials chosen for its construction. It is located on a very quiet dead-end street surrounded by nature, with the beach and the commercial area just 4 minutes by car.