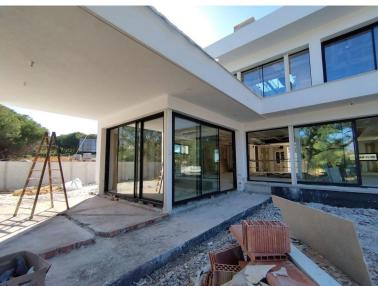

## VILLA IN ELVIRIA

Excellent opportunity. Contemporary style villa facing Southwest with lots of light located in the heart of Elviria's nature. The house has a total constructed area of **140**0m2 and 1,428m2 of completely flat plot. It is distributed over two floors plus a large basement with natural light and a solarium floor with excellent views. 4 suite-type bedrooms, elevator, open kitchen, living room on two levels. Excellent materials chosen for its construction. It is located on a very quiet dead-end street surrounded by nature, with the beach and the commercial area just 4 minutes by car.