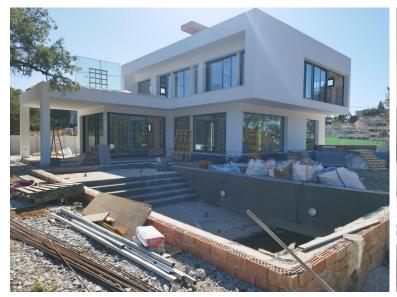

## VILLA IN ELVIRIA

Excellent opportunity. Contemporary style villa facing Southwest with lots of light located in the heart of Elviria's nature. The house has a total constructed area of **140**0m2 and 1,428m2 of completely flat plot. It is distributed over two floors plus a large basement with natural light and a solarium floor with excellent views. 4 suite-type bedrooms, elevator, open kitchen, living room on two levels. Excellent materials chosen for its construction. It is located on a very quiet dead-end street surrounded by nature, with the beach and the commercial area just 4 minutes by car.