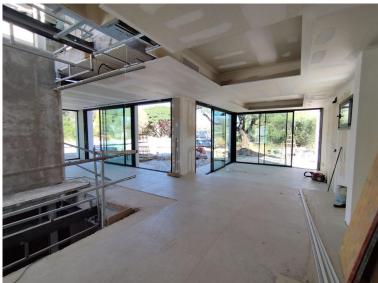

## VILLA IN ELVIRIA

Excellent opportunity. Contemporary style villa facing Southwest with lots of light located in the heart of Elviria's nature. The house has a total constructed area of **140**0m2 and 1,428m2 of completely flat plot. It is distributed over two floors plus a large basement with natural light and a solarium floor with excellent views. 4 suite-type bedrooms, elevator, open kitchen, living room on two levels. Excellent materials chosen for its construction. It is located on a very quiet dead-end street surrounded by nature, with the beach and the commercial area just 4 minutes by car.