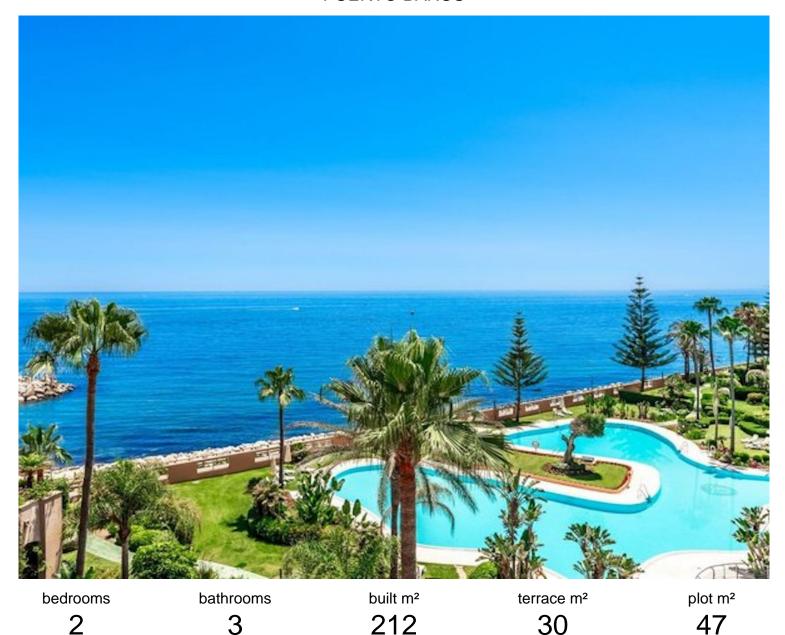

## PUERTO BANÚS

## APARTMENT IN PUERTO BANÚS

Beautiful Luxury ground floor apartment in one of the best beachfront developments with 360° panoramic views. Malibu is an exclusive residential complex consisting of 72 modern and elegant apartments with fantastic views of the Mediterranean. Complex offers a high level of safety, comfort and service, as well as a unique design and a prime location. The contemporary and luxuriously decorated apartment is distributed by a spacious entrance hall, a fully equipped modern kitchen with a separate utility room. An elegant living area with direct access to the terrace. From the terrace there is an access to the private garden and communal swimming pool. In addition, there are two bedrooms with en-suite bathrooms and fitted wardrobes. The underground garage is easily accessible with its two parking spaces and two storages. The Malibu gated complex is located on the front line of one of ...

community garbage ibi price
--- 2,500,000 €