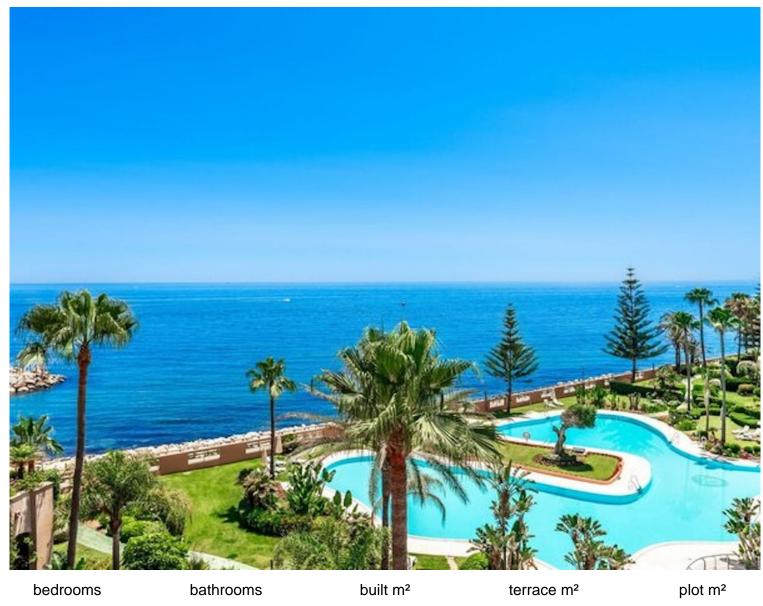

## **PUERTO BANÚS**

2

3

212

30

47

## APARTMENT IN PUERTO BANÚS

Beautiful Luxury ground floor apartment in one of the best beachfront developments with 360° panoramic views. Malibu is an exclusive residential complex consisting of 72 modern and elegant apartments with fantastic views of the Mediterranean. Complex offers a high level of safety, comfort and service, as well as a unique design and a prime location. The contemporary and luxuriously decorated apartment is distributed by a spacious entrance hall, a fully equipped modern kitchen with a separate utility room. An elegant living area with direct access to the terrace. From the terrace there is an access to the private garden and communal swimming pool. In addition, there are two bedrooms with en-suite bathrooms and fitted wardrobes. The underground garage is easily accessible with its two parking spaces and two storages. The Malibu gated complex is located on the front line of one of ...