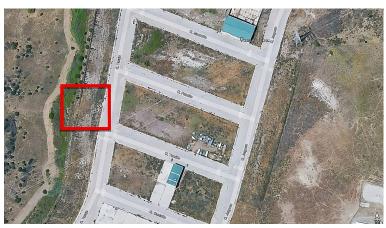

## LAND IN CASARES

The unbuilt plot, located on Taraje Street, in the Los Pedregales Poligono Industrial, within the Municipal District of Casares, in the Province of Málaga. It is located on Land Suitable for Industrial Buildings (Rest), according to the General Urban Planning Plan of the Casares City Council in its Partial Adaptation to the LOUA of the NN.SS. of the year 1986, with final approval in March 2010. Likewise, the UR-IND Sector has been developed through the Partial Plan of the "Los Pedregales" Industrial Estate, with approval in April 2005. ORDINANCES OF EACH ZONE: INDUSTRIAL ZONE Light industrial activities or services of an industrial nature. Nursery housing is allowed and can only be located in facilities whose plot is greater than 1,000 m² and useful surface area will not exceed 100 m². BASEMENT, maximum 30% of the surface of the warehouse, not being counted as buildable sur...