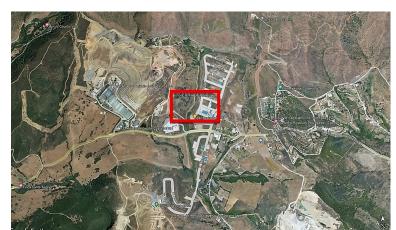

## LAND IN CASARES

The unbuilt plot, located on Taraje Street, in the Los Pedregales Poligono Industrial, within the Municipal District of Casares, in the Province of Málaga. It is located on Land Suitable for Industrial Buildings (Rest), according to the General Urban Planning Plan of the Casares City Council in its Partial Adaptation to the LOUA of the NN.SS. of the year 1986, with final approval in March 2010. Likewise, the UR-IND Sector has been developed through the Partial Plan of the "Los Pedregales" Industrial Estate, with approval in April 2005. ORDINANCES OF EACH ZONE: INDUSTRIAL ZONE Light industrial activities or services of an industrial nature. Nursery housing is allowed and can only be located in facilities whose plot is greater than 1,000 m² and useful surface area will not exceed 100 m². BASEMENT, maximum 30% of the surface of the warehouse, not being counted as buildable sur...