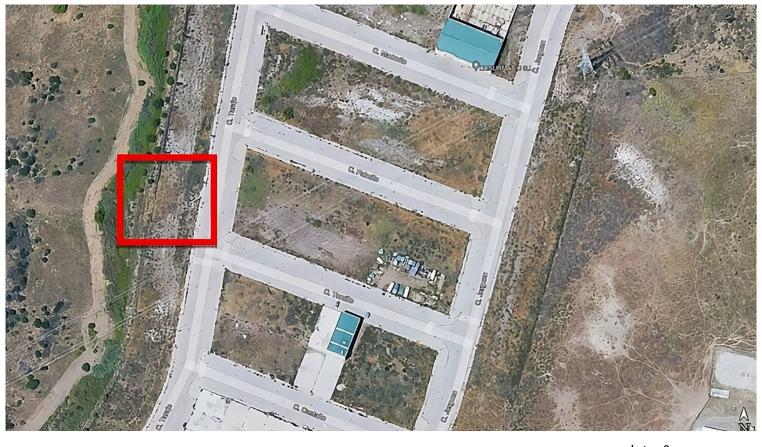

## LAND IN CASARES

The unbuilt plot, located on Taraje Street, in the Los Pedregales Poligono Industrial, within the Municipal District of Casares, in the Province of Málaga. It is located on Land Suitable for Industrial Buildings (Rest), according to the General Urban Planning Plan of the Casares City Council in its Partial Adaptation to the LOUA of the NN.SS. of the year 1986, with final approval in March 2010. Likewise, the UR-IND Sector has been developed through the Partial Plan of the "Los Pedregales" Industrial Estate, with approval in April 2005. ORDINANCES OF EACH ZONE: INDUSTRIAL ZONE Light industrial activities or services of an industrial nature. Nursery housing is allowed and can only be located in facilities whose plot is greater than 1,000 m² and useful surface area will not exceed 100 m². BASEMENT, maximum 30% of the surface of the warehouse, not being counted as buildable sur...