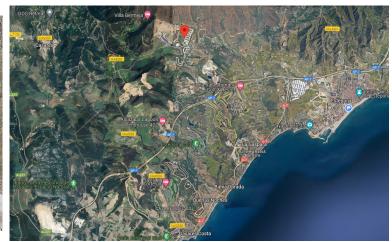

## LAND IN CASARES

The unbuilt plot, located on Taraje Street, in the Los Pedregales Poligono Industrial, within the Municipal District of Casares, in the Province of Málaga. It is located on Land Suitable for Industrial Buildings (Rest), according to the General Urban Planning Plan of the Casares City Council in its Partial Adaptation to the LOUA of the NN.SS. of the year 1986, with final approval in March 2010. Likewise, the UR-IND Sector has been developed through the Partial Plan of the "Los Pedregales" Industrial Estate, with approval in April 2005. ORDINANCES OF EACH ZONE: INDUSTRIAL ZONE Light industrial activities or services of an industrial nature. Nursery housing is allowed and can only be located in facilities whose plot is greater than 1,000 m² and useful surface area will not exceed 100 m². BASEMENT, maximum 30% of the surface of the warehouse, not being counted as buildable sur...