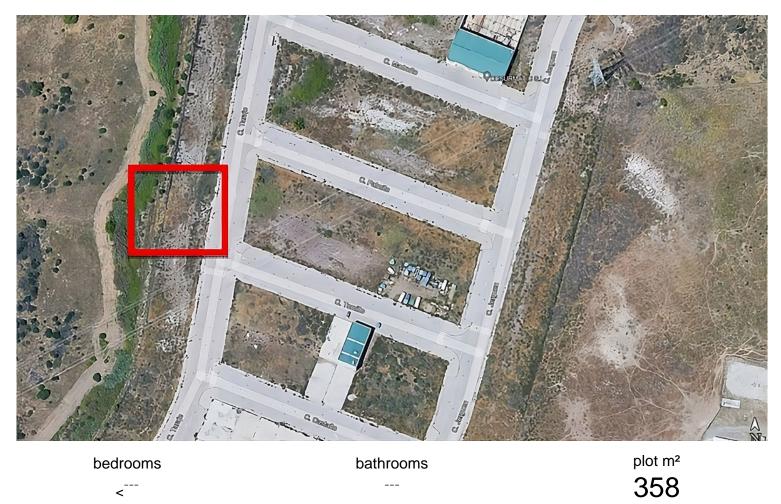

## LAND IN CASARES

The unbuilt plot, located on Taraje Street, in the Los Pedregales Poligono Industrial, within the Municipal District of Casares, in the Province of Málaga. It is located on Land Suitable for Industrial Buildings (Rest), according to the General Urban Planning Plan of the Casares City Council in its Partial Adaptation to the LOUA of the NN.SS. of the year 1986, with final approval in March 2010. Likewise, the UR-IND Sector has been developed through the Partial Plan of the "Los Pedregales" Industrial Estate, with approval in April 2005. ORDINANCES OF EACH ZONE: INDUSTRIAL ZONE Light industrial activities or services of an industrial nature. Nursery housing is allowed and can only be located in facilities whose plot is greater than 1,000 m² and useful surface area will not exceed 100 m². BASEMENT, maximum 30% of the surface of the warehouse, not being counted as buildable sur...