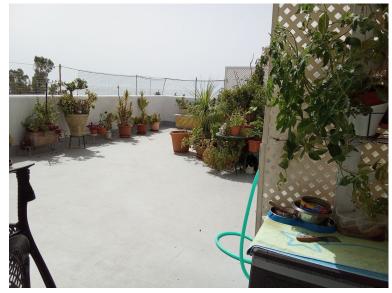

## PENTHOUSE IN ESTEPONA

Beachfront complex with infinity pools and tenis court in the Estepona Guadalobon area. This top floor apartment has a huge terrace with sea views and open roof a like a small garden to make another room with a shady space there, inside you have a spacious nice living room with an office corner just behind the huge terrace and the 2 bedroom at te left of the entry door with the south east orientacion and sea views as well. The kitchen at the entry on the right side is separate and well equipped, possible to open up towards the living room. All rooms have fitted wardrope ebjevn in the corredor you will find 2 fitted wardrobes, one is the area withh th ebath en suite and an extra door towards the main bedroom and the other is situted just next to the entry into the apartment. The urbanisation is very well known for it s fantastic location, 15 minutes walk to the port of Estepona, just ne...