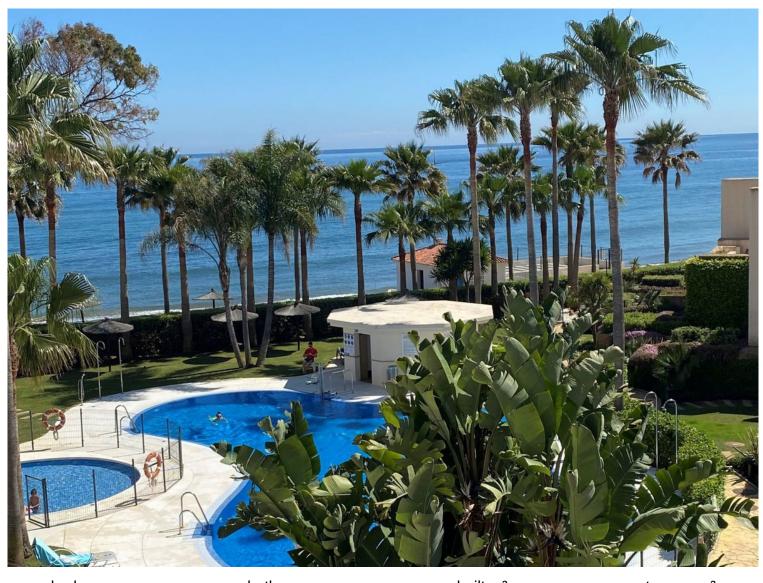

## PENTHOUSE IN ESTEPONA

Beachfront complex with infinity pools and tenis court in the Estepona Guadalobon area. This top floor apartment has a huge terrace with sea views and open roof a like a small garden to make another room with a shady space there, inside you have a spacious nice living room with an office corner just behind the huge terrace and the 2 bedroom at te left of the entry door with the south east orientacion and sea views as well. The kitchen at the entry on the right side is separate and well equipped, possible to open up towards the living room. All rooms have fitted wardrope ebjevn in the corredor you will find 2 fitted wardrobes, one is the area withh th ebath en suite and an extra door towards the main bedroom and the other is situted just next to the entry into the apartment. The urbanisation is very well known for it s fantastic location, 15 minutes walk to the port of Estepona, just ne...