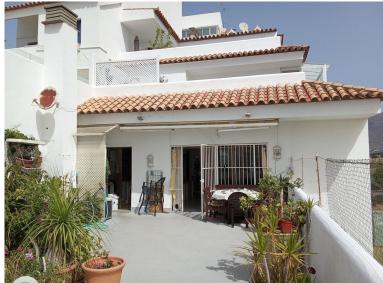

## PENTHOUSE IN ESTEPONA

Beachfront complex with infinity pools and tenis court in the Estepona Guadalobon area. This top floor apartment has a huge terrace with sea views and open roof a like a small garden to make another room with a shady space there, inside you have a spacious nice living room with an office corner just behind the huge terrace and the 2 bedroom at te left of the entry door with the south east orientacion and sea views as well. The kitchen at the entry on the right side is separate and well equipped, possible to open up towards the living room. All rooms have fitted wardrope ebjevn in the corredor you will find 2 fitted wardrobes, one is the area withh th ebath en suite and an extra door towards the main bedroom and the other is situted just next to the entry into the apartment. The urbanisation is very well known for it s fantastic location, 15 minutes walk to the port of Estepona, just ne...