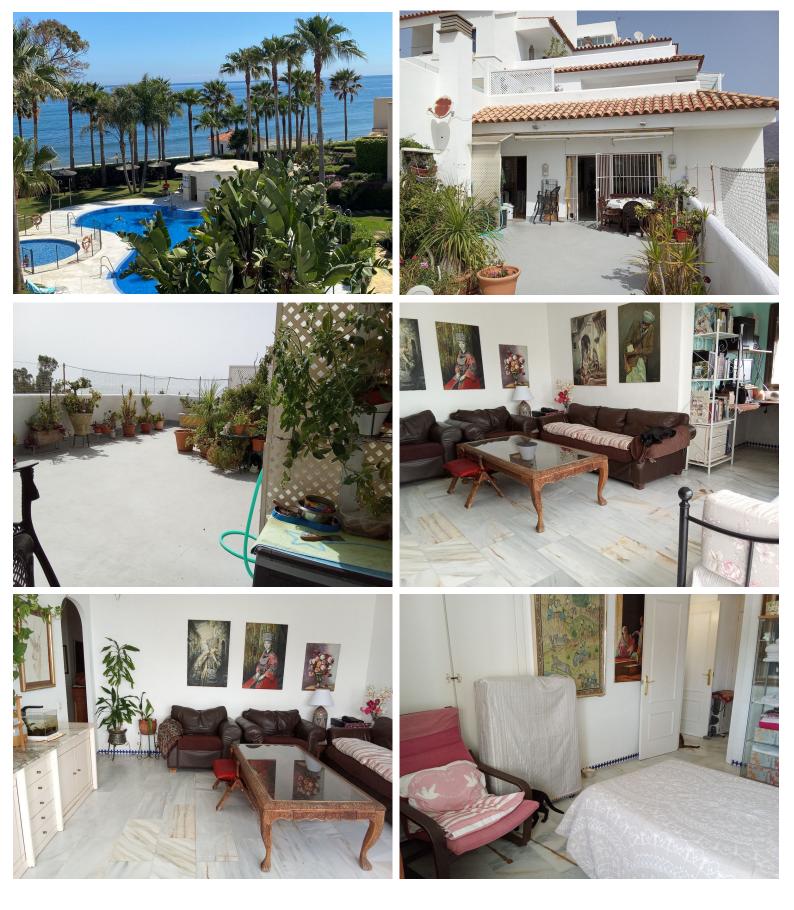

## PENTHOUSE IN ESTEPONA

Beachfront complex with infinity pools and tenis court in the Estepona Guadalobon area. This top floor apartment has a huge terrace with sea views and open roof a like a small garden to make another room with a shady space there. inside you have a spacious nice living room with an office corner just behind the huge terrace and the 2 bedroom at te left of the entry door with the south east orientacion and sea views as well. The kitchen at the entry on the right side is separate and well equipped, possible to open up towards the living room. All rooms have fitted wardrope ebjevn in the corredor you will find 2 fitted wardrobes, one is the area withh th ebath en suite and an extra door towards the main bedroom and the other is situted just next to the entry into the apartment. The urbanisation is very well known for it s fantastic location, 15 minutes walk to the port of Estepona, just ne...