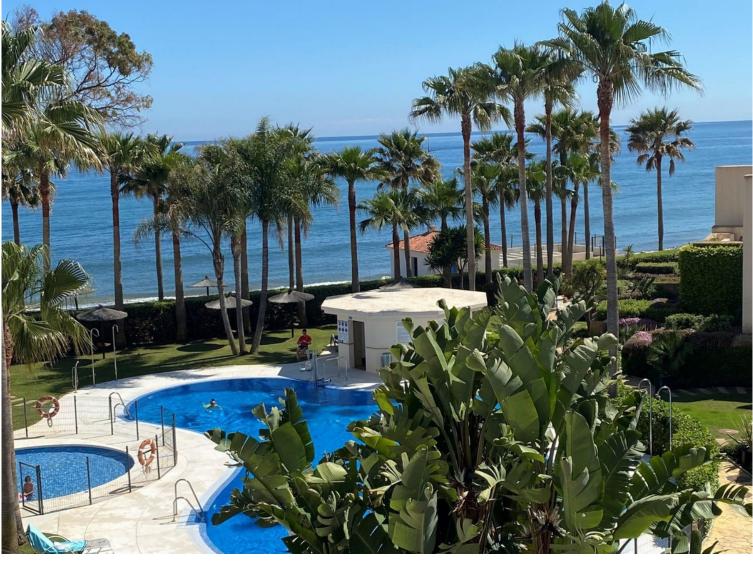

## PENTHOUSE IN ESTEPONA

Beachfront complex with infinity pools and tenis court in the Estepona Guadalobon area. This top floor apartment has a huge terrace with sea views and open roof a like a small garden to make another room with a shady space there. inside you have a spacious nice living room with an office corner just behind the huge terrace and the 2 bedroom at te left of the entry door with the south east orientacion and sea views as well. The kitchen at the entry on the right side is separate and well equipped, possible to open up towards the living room. All rooms have fitted wardrope ebjevn in the corredor you will find 2 fitted wardrobes, one is the area withh th ebath en suite and an extra door towards the main bedroom and the other is situted just next to the entry into the apartment. The urbanisation is very well known for it s fantastic location, 15 minutes walk to the port of Estepona, just ne...