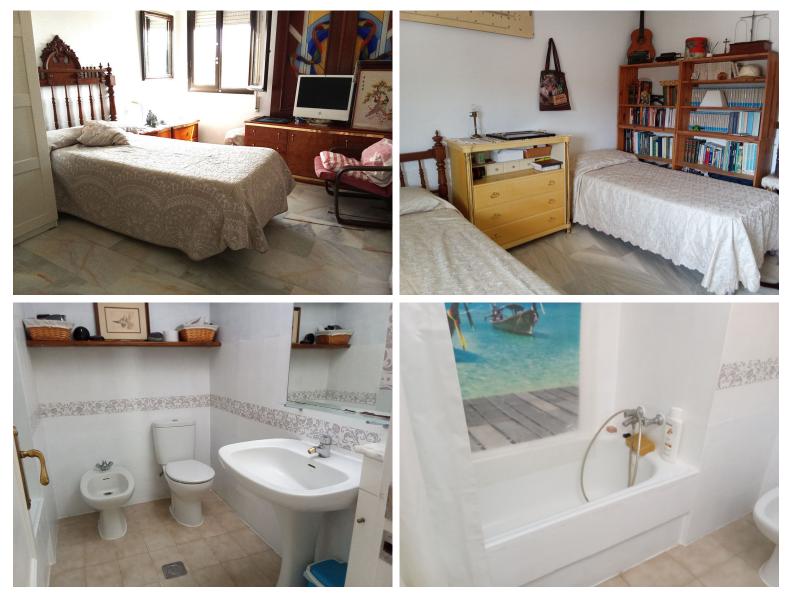

## PENTHOUSE IN ESTEPONA

Beachfront complex with infinity pools and tenis court in the Estepona Guadalobon area. This top floor apartment has a huge terrace with sea views and open roof a like a small garden to make another room with a shady space there. inside you have a spacious nice living room with an office corner just behind the huge terrace and the 2 bedroom at te left of the entry door with the south east orientacion and sea views as well. The kitchen at the entry on the right side is separate and well equipped, possible to open up towards the living room. All rooms have fitted wardrope ebjevn in the corredor you will find 2 fitted wardrobes, one is the area withh th ebath en suite and an extra door towards the main bedroom and the other is situted just next to the entry into the apartment. The urbanisation is very well known for it s fantastic location, 15 minutes walk to the port of Estepona, just ne...