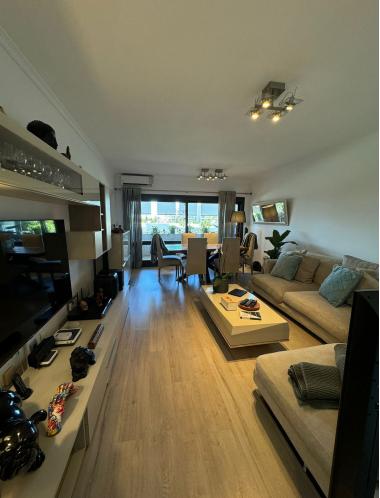

## ATALAYA

bedrooms 2

bathrooms 2

built m²

terrace m<sup>2</sup> 15

PENTHOUSE IN ATALAYA

New on the market! A fantastic opportunity to purchase a recently refurbished and renovated 2 bedroom, 2 bathroom penthouse apartment only a few minutes walk to the beach. bathrooms recently refurbished and renovated just a few minutes walk to the beach. Beautiful and cosy property is Isdabe- Atalaya, beach road, very close to the sea in a quiet urbanization located in a privileged area close to supermarkets, restaurants, bus stop, schools, schools, shops, supermarkets, restaurants, schools, schools, etc.. supermarkets, restaurants, bus stop, schools, sports centres and leisure areas. The flat is bright and spacious with plenty of storage space. It is distributed in large living-dining room and separate kitchen equipped with all appliances. Two spacious bedrooms, each with its own en-suite bathroom. Enclosed terrace with glass curtains ideal to enjoy all year round, southwest facing and...