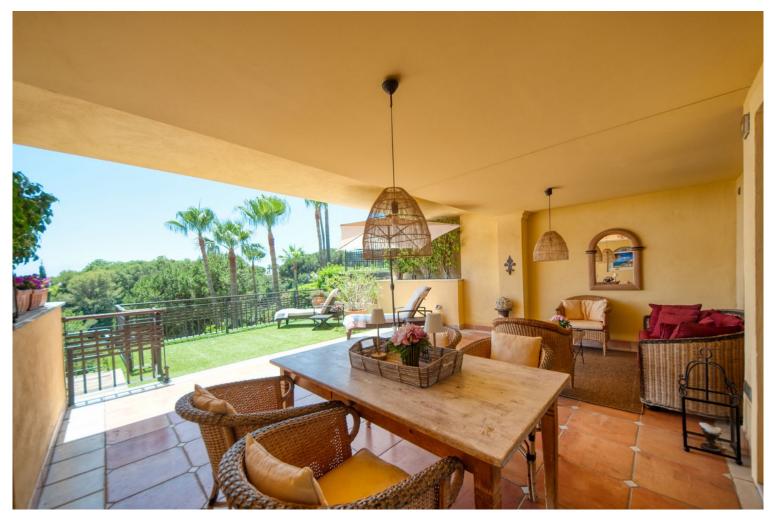

## APARTMENT IN SIERRA BLANCA

Discover this fantastic south-facing apartment just minutes from Marbella's center, the beach, and Puerto Banus. This exclusive residence features two beautiful swimming pools within lush communal gardens and 24-hour security for peace of mind. Situated on the ground floor, the apartment boasts a spacious, partly covered terrace offering privacy and stunning panoramic views over the lush gardens with palm trees and the Mediterranean Sea in the distance. Inside, you'll find a welcoming entrance hall, a modern kitchen with Siemens appliances, a cozy breakfast corner, and a separate terrace. The master bedroom has direct access to the main terrace and features a luxurious en-suite bathroom. The guest bedroom also includes an en-suite bathroom and terrace access. The lounge, complete with a fireplace, opens onto the main terrace, ideal for dining, lounging, and sunbathing. Additi...