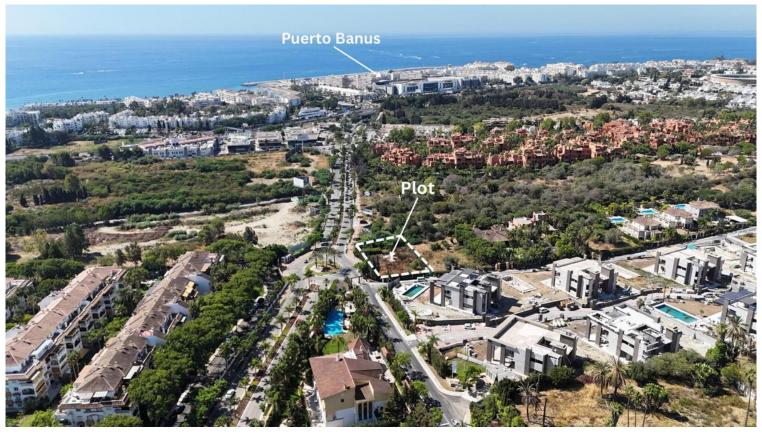

## LAND IN PUERTO BANÚS

One of the last remaining building plots that is on the privileged Rio Verde side of Puerto Banús, and with a license project in hand. Atalaya de Rio Verde. Plot with Project and License. Walking distance to Puerto Banus. A great opportunity to buy a residential plot in the privileged location of Atalaya de Rio Verde, just next to the world famous port of Banus. A large home built over 746m2 including terraces and pool. The villa has been designed with a superb roof terrace of 88m2 for long lazy evenings of enjoyment under the Mediterranean skies. The roof terrace is accessible by the elevator, making it a great and easy way to utilise this space. The ground floor is designed over 395m2, this size includes the pool and the terraces, and comprises of a large open plan living area of 77m2 with double height ceiling and huge floor to ceiling windows. Impressive architecture which frame...