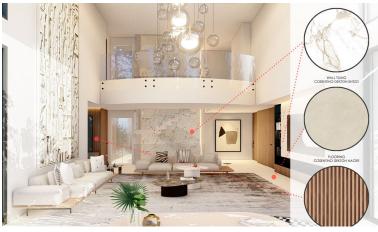

## LAND IN PUERTO BANÚS

One of the last remaining building plots that is on the privileged Rio Verde side of Puerto Banús, and with a license project in hand. Atalaya de Rio Verde. Plot with Project and License. Walking distance to Puerto Banus. A great opportunity to buy a residential plot in the privileged location of Atalaya de Rio Verde, just next to the world famous port of Banus. A large home built over 746m2 including terraces and pool. The villa has been designed with a superb roof terrace of 88m2 for long lazy evenings of enjoyment under the Mediterranean skies. The roof terrace is accessible by the elevator, making it a great and easy way to utilise this space. The ground floor is designed over 395m2, this size includes the pool and the terraces, and comprises of a large open plan living area of 77m2 with double height ceiling and huge floor to ceiling windows. Impressive architecture which frame...