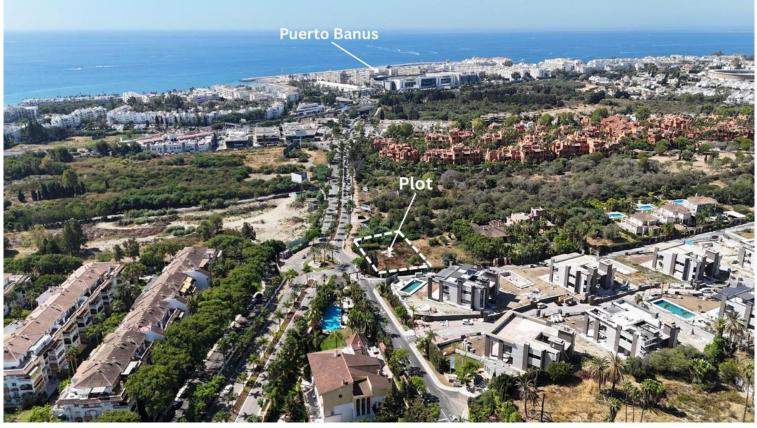

## LAND IN PUERTO BANÚS

One of the last remaining building plots that is on the privileged Rio Verde side of Puerto Banús, and with a license project in hand. Atalaya de Rio Verde. Plot with Project and License. Walking distance to Puerto Banus. A great opportunity to buy a residential plot in the privileged location of Atalaya de Rio Verde, just next to the world famous port of Banus. A large home built over 746m2 including terraces and pool. The villa has been designed with a superb roof terrace of 88m2 for long lazy evenings of enjoyment under the Mediterranean skies. The roof terrace is accessible by the elevator, making it a great and easy way to utilise this space. The ground floor is designed over 395m2, this size includes the pool and the terraces, and comprises of a large open plan living area of 77m2 with double height ceiling and huge floor to ceiling windows. Impressive architecture which frame...