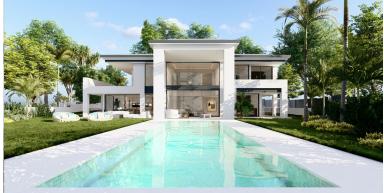

## PUERTO BANÚS

bedrooms <--- bathrooms

built m² **746**  plot m<sup>2</sup> 1,369

## LAND IN PUERTO BANÚS

One of the last remaining building plots that is on the privileged Rio Verde side of Puerto Banús, and with a license project in hand. Atalaya de Rio Verde. Plot with Project and License. Walking distance to Puerto Banus. A great opportunity to buy a residential plot in the privileged location of Atalaya de Rio Verde, just next to the world famous port of Banus. A large home built over 746m2 including terraces and pool. The villa has been designed with a superb roof terrace of 88m2 for long lazy evenings of enjoyment under the Mediterranean skies. The roof terrace is accessible by the elevator, making it a great and easy way to utilise this space. The ground floor is designed over 395m2, this size includes the pool and the terraces, and comprises of a large open plan living area of 77m2 with double height ceiling and huge floor to ceiling windows. Impressive architecture which frame...