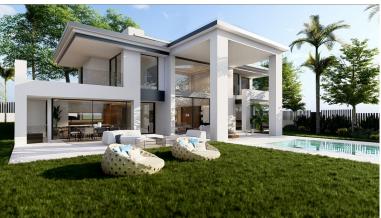

## PUERTO BANÚS

bedrooms <--- bathrooms

built m² **746**  plot m<sup>2</sup> 1,369

## LAND IN PUERTO BANÚS

One of the last remaining building plots that is on the privileged Rio Verde side of Puerto Banús, and with a license project in hand. Atalaya de Rio Verde. Plot with Project and License. Walking distance to Puerto Banus. A great opportunity to buy a residential plot in the privileged location of Atalaya de Rio Verde, just next to the world famous port of Banus. A large home built over 746m2 including terraces and pool. The villa has been designed with a superb roof terrace of 88m2 for long lazy evenings of enjoyment under the Mediterranean skies. The roof terrace is accessible by the elevator, making it a great and easy way to utilise this space. The ground floor is designed over 395m2, this size includes the pool and the terraces, and comprises of a large open plan living area of 77m2 with double height ceiling and huge floor to ceiling windows. Impressive architecture which frame...