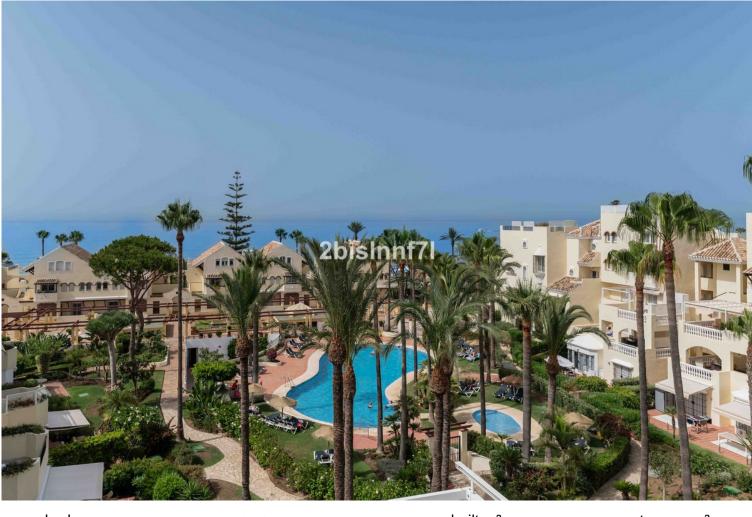

## PENTHOUSE IN ELVIRIA

Three-bedroom duplex penthouse for sale in White Pearl Beach II, Elviria We are very pleased to present this lovely 3-bedroom, 2,5-bathroom corner penthouse duplex in the long stablished frontline beach complex of White Pearl Beach II, in Elviria This duplex penthouse enjoys wonderful sea and garden views, is very bright as it has large windows all over so the light and the sun boast in and brightens the lovely apartment. Upon entering the property, we are welcomed by a large entrance hall. On the right-hand side, we find the kitchen which is independent, very ample, fitted with high quality appliances and also benefits from a utility room, on the same floor there is also a guest toilet, several fitted wardrobes, onto the left-hand side there is a spacious living room with access to the terrace and the master bedroom with en suite bathroom, it is also connected to the front terrace whi...