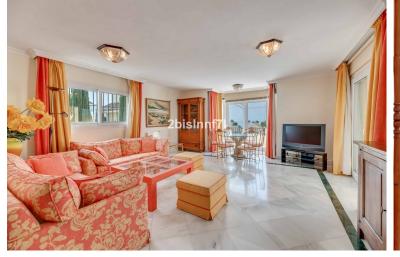

## PENTHOUSE IN ELVIRIA

Three-bedroom duplex penthouse for sale in White Pearl Beach II, Elviria We are very pleased to present this lovely 3-bedroom, 2,5-bathroom corner penthouse duplex in the long stablished frontline beach complex of White Pearl Beach II, in Elviria This duplex penthouse enjoys wonderful sea and garden views, is very bright as it has large windows all over so the light and the sun boast in and brightens the lovely apartment. Upon entering the property, we are welcomed by a large entrance hall. On the right-hand side, we find the kitchen which is independent, very ample, fitted with high quality appliances and also benefits from a utility room, on the same floor there is also a guest toilet, several fitted wardrobes, onto the left-hand side there is a spacious living room with access to the terrace and the master bedroom with en suite bathroom, it is also connected to the front terrace whi...