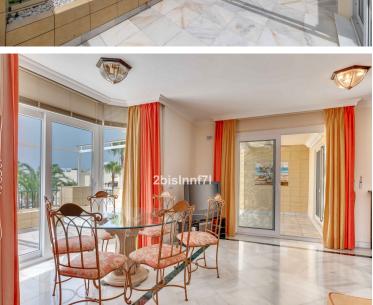

## PENTHOUSE IN ELVIRIA

Three-bedroom duplex penthouse for sale in White Pearl Beach II, Elviria We are very pleased to present this lovely 3-bedroom, 2,5-bathroom corner penthouse duplex in the long stablished frontline beach complex of White Pearl Beach II, in Elviria This duplex penthouse enjoys wonderful sea and garden views, is very bright as it has large windows all over so the light and the sun boast in and brightens the lovely apartment. Upon entering the property, we are welcomed by a large entrance hall. On the right-hand side, we find the kitchen which is independent, very ample, fitted with high quality appliances and also benefits from a utility room, on the same floor there is also a guest toilet, several fitted wardrobes, onto the left-hand side there is a spacious living room with access to the terrace and the master bedroom with en suite bathroom, it is also connected to the front terrace whi...