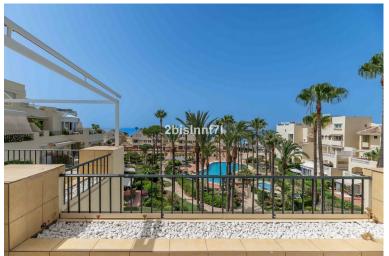

## PENTHOUSE IN ELVIRIA

Three-bedroom duplex penthouse for sale in White Pearl Beach II, Elviria We are very pleased to present this lovely 3-bedroom, 2,5-bathroom corner penthouse duplex in the long stablished frontline beach complex of White Pearl Beach II, in Elviria This duplex penthouse enjoys wonderful sea and garden views, is very bright as it has large windows all over so the light and the sun boast in and brightens the lovely apartment. Upon entering the property, we are welcomed by a large entrance hall. On the right-hand side, we find the kitchen which is independent, very ample, fitted with high quality appliances and also benefits from a utility room, on the same floor there is also a guest toilet, several fitted wardrobes, onto the left-hand side there is a spacious living room with access to the terrace and the master bedroom with en suite bathroom, it is also connected to the front terrace whi...