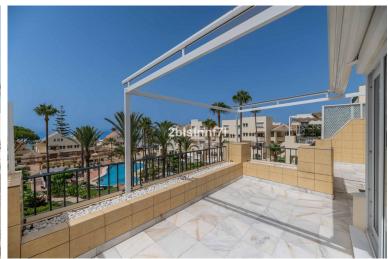

## PENTHOUSE IN ELVIRIA

Three-bedroom duplex penthouse for sale in White Pearl Beach II, Elviria We are very pleased to present this lovely 3-bedroom, 2,5-bathroom corner penthouse duplex in the long stablished frontline beach complex of White Pearl Beach II, in Elviria This duplex penthouse enjoys wonderful sea and garden views, is very bright as it has large windows all over so the light and the sun boast in and brightens the lovely apartment. Upon entering the property, we are welcomed by a large entrance hall. On the right-hand side, we find the kitchen which is independent, very ample, fitted with high quality appliances and also benefits from a utility room, on the same floor there is also a guest toilet, several fitted wardrobes, onto the left-hand side there is a spacious living room with access to the terrace and the master bedroom with en suite bathroom, it is also connected to the front terrace whi...