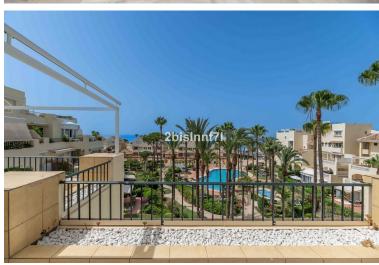

## PENTHOUSE IN ELVIRIA

Three-bedroom duplex penthouse for sale in White Pearl Beach II, Elviria We are very pleased to present this lovely 3-bedroom, 2,5-bathroom corner penthouse duplex in the long stablished frontline beach complex of White Pearl Beach II, in Elviria This duplex penthouse enjoys wonderful sea and garden views, is very bright as it has large windows all over so the light and the sun boast in and brightens the lovely apartment. Upon entering the property, we are welcomed by a large entrance hall. On the right-hand side, we find the kitchen which is independent, very ample, fitted with high quality appliances and also benefits from a utility room, on the same floor there is also a guest toilet, several fitted wardrobes, onto the left-hand side there is a spacious living room with access to the terrace and the master bedroom with en suite bathroom, it is also connected to the front terrace whi...