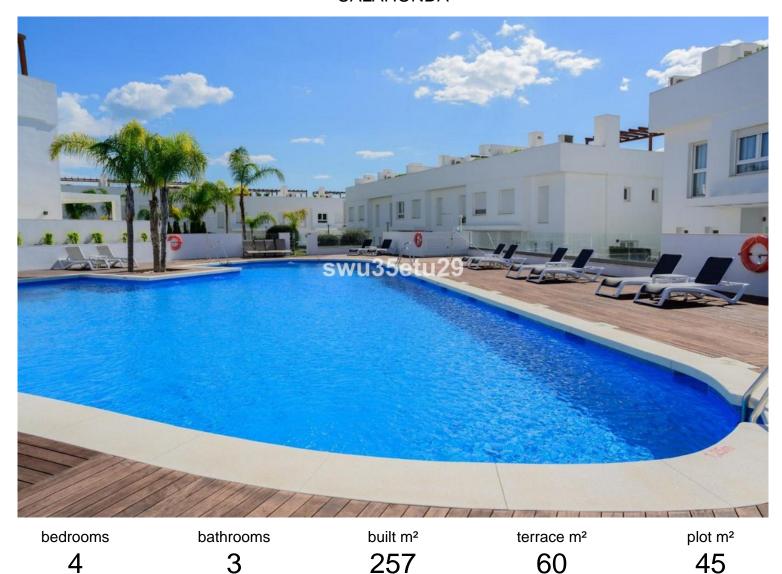

## CALAHONDA

## TERRACED TOWNHOUSE IN CALAHONDA

This is an example of a 3 bedroom townhouse with garden. There is private underground parking for 2 cars leading to the basement level with storage and a multi-use room. The ground floor includes an open plan kitchen and living area including fully fitted kitchens with appliances by Bosch, floor to ceiling windows, and seamless access to an outside terrace and a private garden area. A feature floating staircase leads up to a 3 bedroom level with master ensuite and two further bedrooms and from here access to a stunning solarium with pergola. These stylish residences are set within 13,300 sq m of tropical landscaped gardens, with a large community pool, sun deck and gymnasium onsite. There will also be a concierge service, CCTV and onsite security. This is a unique opportunity to purchase a brand new property with all the modern standards expected, within genuine walking distance of...