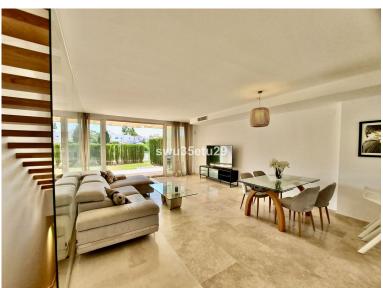

## TERRACED TOWNHOUSE IN CALAHONDA

This is an example of a 3 bedroom townhouse with garden. There is private underground parking for 2 cars leading to the basement level with storage and a multi-use room. The ground floor includes an open plan kitchen and living area including fully fitted kitchens with appliances by Bosch, floor to ceiling windows, and seamless access to an outside terrace and a private garden area. A feature floating staircase leads up to a 3 bedroom level with master ensuite and two further bedrooms and from here access to a stunning solarium with pergola. These stylish residences are set within 13,300 sq m of tropical landscaped gardens, with a large community pool, sun deck and gymnasium onsite. There will also be a concierge service, CCTV and onsite security. This is a unique opportunity to purchase a brand new property with all the modern standards expected, within genuine walking distance of...