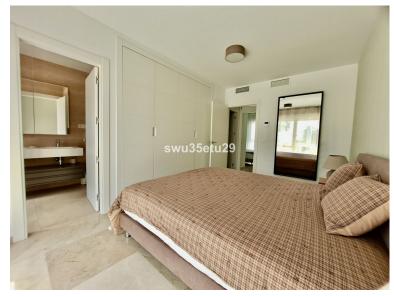

## TERRACED TOWNHOUSE IN CALAHONDA

This is an example of a 3 bedroom townhouse with garden. There is private underground parking for 2 cars leading to the basement level with storage and a multi-use room. The ground floor includes an open plan kitchen and living area including fully fitted kitchens with appliances by Bosch, floor to ceiling windows, and seamless access to an outside terrace and a private garden area. A feature floating staircase leads up to a 3 bedroom level with master ensuite and two further bedrooms and from here access to a stunning solarium with pergola. These stylish residences are set within 13,300 sq m of tropical landscaped gardens, with a large community pool, sun deck and gymnasium onsite. There will also be a concierge service, CCTV and onsite security. This is a unique opportunity to purchase a brand new property with all the modern standards expected, within genuine walking distance of...