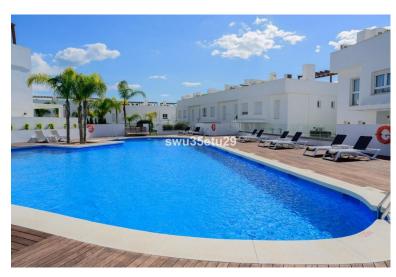

## CALAHONDA

## TERRACED TOWNHOUSE IN CALAHONDA

This is an example of a 3 bedroom townhouse with garden. There is private underground parking for 2 cars leading to the basement level with storage and a multi-use room. The ground floor includes an open plan kitchen and living area including fully fitted kitchens with appliances by Bosch, floor to ceiling windows, and seamless access to an outside terrace and a private garden area. A feature floating staircase leads up to a 3 bedroom level with master ensuite and two further bedrooms and from here access to a stunning solarium with pergola. These stylish residences are set within 13,300 sq m of tropical landscaped gardens, with a large community pool, sun deck and gymnasium onsite. There will also be a concierge service, CCTV and onsite security. This is a unique opportunity to purchase a brand new property with all the modern standards expected, within genuine walking distance of...