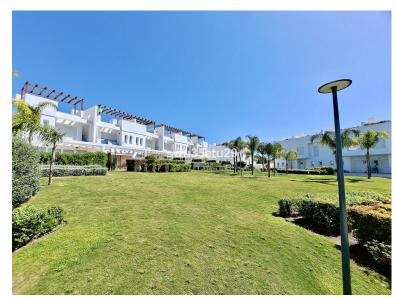

## TERRACED TOWNHOUSE IN CALAHONDA

This is an example of a 3 bedroom townhouse with garden. There is private underground parking for 2 cars leading to the basement level with storage and a multi-use room. The ground floor includes an open plan kitchen and living area including fully fitted kitchens with appliances by Bosch, floor to ceiling windows, and seamless access to an outside terrace and a private garden area. A feature floating staircase leads up to a 3 bedroom level with master ensuite and two further bedrooms and from here access to a stunning solarium with pergola. These stylish residences are set within 13,300 sq m of tropical landscaped gardens, with a large community pool, sun deck and gymnasium onsite. There will also be a concierge service, CCTV and onsite security. This is a unique opportunity to purchase a brand new property with all the modern standards expected, within genuine walking distance of...