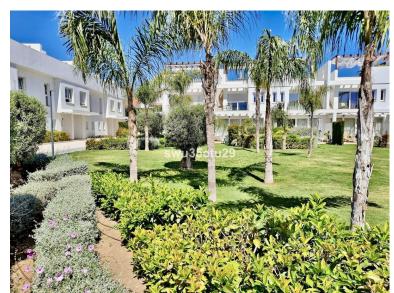

## TERRACED TOWNHOUSE IN CALAHONDA

This is an example of a 3 bedroom townhouse with garden. There is private underground parking for 2 cars leading to the basement level with storage and a multi-use room. The ground floor includes an open plan kitchen and living area including fully fitted kitchens with appliances by Bosch, floor to ceiling windows, and seamless access to an outside terrace and a private garden area. A feature floating staircase leads up to a 3 bedroom level with master ensuite and two further bedrooms and from here access to a stunning solarium with pergola. These stylish residences are set within 13,300 sq m of tropical landscaped gardens, with a large community pool, sun deck and gymnasium onsite. There will also be a concierge service, CCTV and onsite security. This is a unique opportunity to purchase a brand new property with all the modern standards expected, within genuine walking distance of...