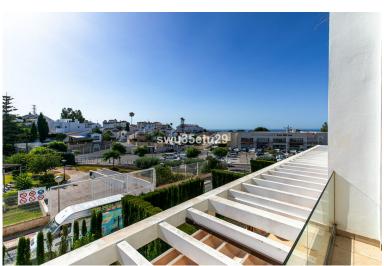

## TERRACED TOWNHOUSE IN CALAHONDA

This is an example of a 3 bedroom townhouse with garden. There is private underground parking for 2 cars leading to the basement level with storage and a multi-use room. The ground floor includes an open plan kitchen and living area including fully fitted kitchens with appliances by Bosch, floor to ceiling windows, and seamless access to an outside terrace and a private garden area. A feature floating staircase leads up to a 3 bedroom level with master ensuite and two further bedrooms and from here access to a stunning solarium with pergola. These stylish residences are set within 13,300 sq m of tropical landscaped gardens, with a large community pool, sun deck and gymnasium onsite. There will also be a concierge service, CCTV and onsite security. This is a unique opportunity to purchase a brand new property with all the modern standards expected, within genuine walking distance of...