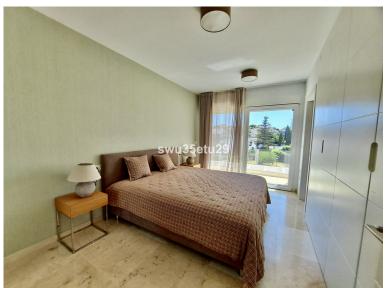

## TERRACED TOWNHOUSE IN CALAHONDA

This is an example of a 3 bedroom townhouse with garden. There is private underground parking for 2 cars leading to the basement level with storage and a multi-use room. The ground floor includes an open plan kitchen and living area including fully fitted kitchens with appliances by Bosch, floor to ceiling windows, and seamless access to an outside terrace and a private garden area. A feature floating staircase leads up to a 3 bedroom level with master ensuite and two further bedrooms and from here access to a stunning solarium with pergola. These stylish residences are set within 13,300 sq m of tropical landscaped gardens, with a large community pool, sun deck and gymnasium onsite. There will also be a concierge service, CCTV and onsite security. This is a unique opportunity to purchase a brand new property with all the modern standards expected, within genuine walking distance of...