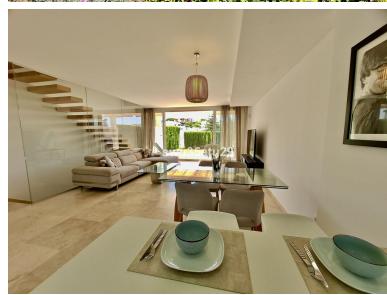

## TERRACED TOWNHOUSE IN CALAHONDA

This is an example of a 3 bedroom townhouse with garden. There is private underground parking for 2 cars leading to the basement level with storage and a multi-use room. The ground floor includes an open plan kitchen and living area including fully fitted kitchens with appliances by Bosch, floor to ceiling windows, and seamless access to an outside terrace and a private garden area. A feature floating staircase leads up to a 3 bedroom level with master ensuite and two further bedrooms and from here access to a stunning solarium with pergola. These stylish residences are set within 13,300 sq m of tropical landscaped gardens, with a large community pool, sun deck and gymnasium onsite. There will also be a concierge service, CCTV and onsite security. This is a unique opportunity to purchase a brand new property with all the modern standards expected, within genuine walking distance of...