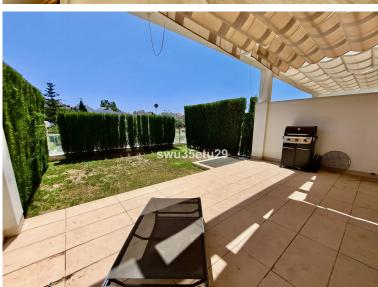

## TERRACED TOWNHOUSE IN CALAHONDA

This is an example of a 3 bedroom townhouse with garden. There is private underground parking for 2 cars leading to the basement level with storage and a multi-use room. The ground floor includes an open plan kitchen and living area including fully fitted kitchens with appliances by Bosch, floor to ceiling windows, and seamless access to an outside terrace and a private garden area. A feature floating staircase leads up to a 3 bedroom level with master ensuite and two further bedrooms and from here access to a stunning solarium with pergola. These stylish residences are set within 13,300 sq m of tropical landscaped gardens, with a large community pool, sun deck and gymnasium onsite. There will also be a concierge service, CCTV and onsite security. This is a unique opportunity to purchase a brand new property with all the modern standards expected, within genuine walking distance of...