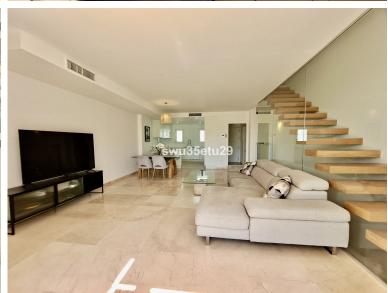

## TERRACED TOWNHOUSE IN CALAHONDA

This is an example of a 3 bedroom townhouse with garden. There is private underground parking for 2 cars leading to the basement level with storage and a multi-use room. The ground floor includes an open plan kitchen and living area including fully fitted kitchens with appliances by Bosch, floor to ceiling windows, and seamless access to an outside terrace and a private garden area. A feature floating staircase leads up to a 3 bedroom level with master ensuite and two further bedrooms and from here access to a stunning solarium with pergola. These stylish residences are set within 13,300 sq m of tropical landscaped gardens, with a large community pool, sun deck and gymnasium onsite. There will also be a concierge service, CCTV and onsite security. This is a unique opportunity to purchase a brand new property with all the modern standards expected, within genuine walking distance of...