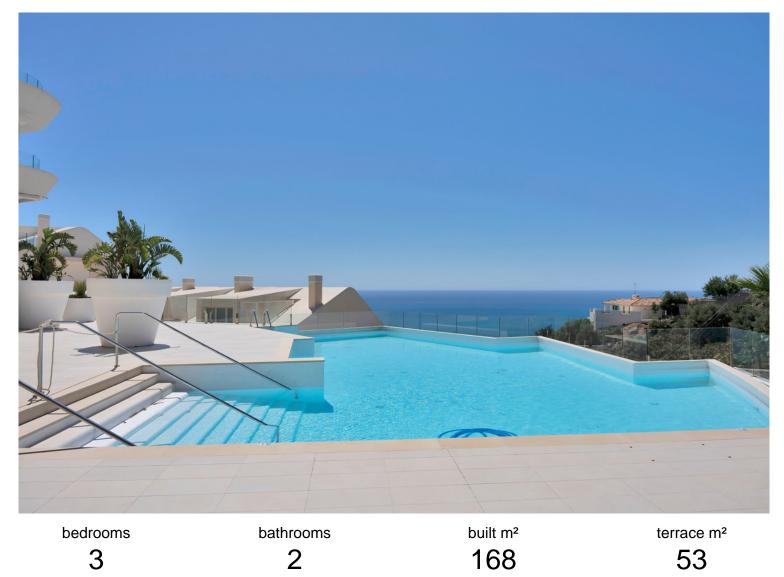

## APARTMENT IN BENALMADENA

This marvelous brand-new corner apartment is located in one of the most exclusive residences in Benalmadena. Stupa Hills is an elegant new development featuring modernly designed apartments in one of the most prestigious areas of Benalmadena, offering peace and tranquillity. The complex is situated in an elevated location near the largest Buddhist temple in Western Europe. The beach and Benalmadena Puerto Marina are just a few minutes' drive away, and Malaga airport is a 15-minute drive. Supermarkets, shops, bars, and restaurants are just steps away. This exquisite residence boasts excellent amenities, including tropical gardens, sun terraces, two outdoor pools, one indoor pool, a fitness center, and a spa with a sauna room. The outdoor infinity pool offers exceptional views overlooking the Mediterranean. The high-quality gym with sea views is equipped with top-of-the-line equipmen...