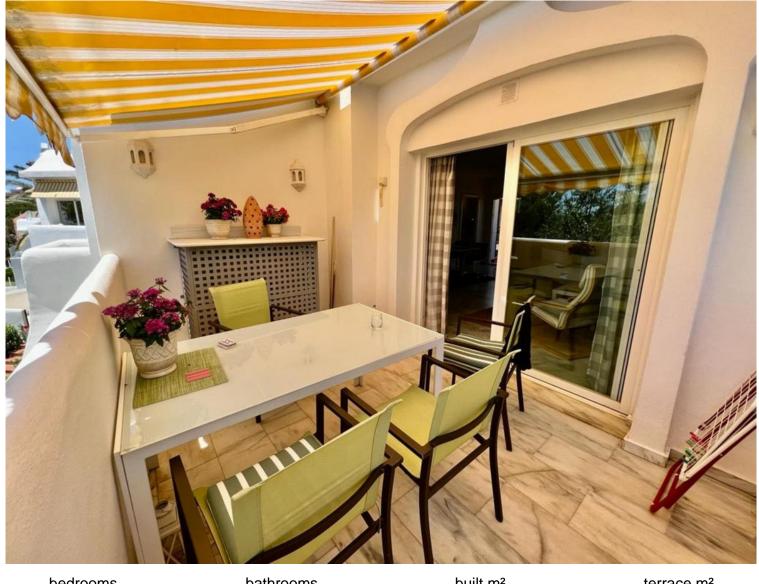

## **ELVIRIA**

bedrooms bathrooms built  $m^2$  terrace  $m^2$  2 67 16

## APARTMENT IN ELVIRIA

WONDERFUL SOUTH EAST FACING APARTMENT ON MIDDLE FLOOR IN THE BEST COMPLEX IN THE CENTRE OF ELVIRIA. SHORT DISTANCE TO ALL AMENITIES, TO SHOPS AND RESTAURANTS AND 10 MINUTE WALK TO THE BEACH. EASY ACCESS TO THE MAIN ROAD. IT CONSISTS OF TWO BEDROOMS, TWO BATHROOMS AND A LARGE UTILITY ROOM. NICE RENOVATED KITCHEN. COSY TERRACE WITH LOTS OF SUN, VERY PLEASANT AND WITH POSSIBILITY TO CLOSE WITH A PERGOLA ROOF AND GLASS CURTAINS TO TAKE ADVANTAGE OF IT DURING THE WINTER TIME. THE BLOCK HAS A LIFT. VERY WELL KEPT SPACIOUS GARDENS, THREE SWIMMING-POOLS (ONE HEATED), LIFEGUARD IN HIGH SEASON, TWO TENNIS COURTS AND CLUB/RESTAURANT. SECURITY CAMERAS IN THE COMPLEX. BARBECUE AREA AND PETANQUE.