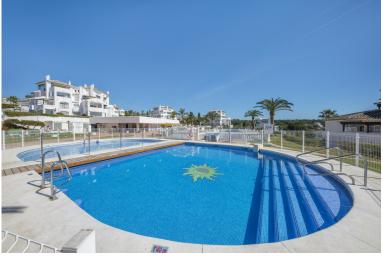

## APARTMENT IN ELVIRIA

WONDERFUL SOUTH EAST FACING APARTMENT ON MIDDLE FLOOR IN THE BEST COMPLEX IN THE CENTRE OF ELVIRIA. SHORT DISTANCE TO ALL AMENITIES, TO SHOPS AND RESTAURANTS AND 10 MINUTE WALK TO THE BEACH. EASY ACCESS TO THE MAIN ROAD. IT CONSISTS OF TWO BEDROOMS, TWO BATHROOMS AND A LARGE UTILITY ROOM. NICE RENOVATED KITCHEN. COSY TERRACE WITH LOTS OF SUN, VERY PLEASANT AND WITH POSSIBILITY TO CLOSE WITH A PERGOLA ROOF AND GLASS CURTAINS TO TAKE ADVANTAGE OF IT DURING THE WINTER TIME. THE BLOCK HAS A LIFT. VERY WELL KEPT SPACIOUS GARDENS, THREE SWIMMING-POOLS (ONE HEATED), LIFEGUARD IN HIGH SEASON, TWO TENNIS COURTS AND CLUB/RESTAURANT. SECURITY CAMERAS IN THE COMPLEX. BARBECUE AREA AND PETANQUE.