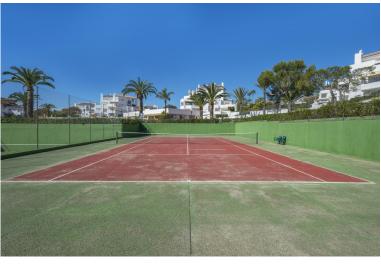

## APARTMENT IN ELVIRIA

WONDERFUL SOUTH EAST FACING APARTMENT ON MIDDLE FLOOR IN THE BEST COMPLEX IN THE CENTRE OF ELVIRIA. SHORT DISTANCE TO ALL AMENITIES, TO SHOPS AND RESTAURANTS AND 10 MINUTE WALK TO THE BEACH. EASY ACCESS TO THE MAIN ROAD. IT CONSISTS OF TWO BEDROOMS, TWO BATHROOMS AND A LARGE UTILITY ROOM. NICE RENOVATED KITCHEN. COSY TERRACE WITH LOTS OF SUN, VERY PLEASANT AND WITH POSSIBILITY TO CLOSE WITH A PERGOLA ROOF AND GLASS CURTAINS TO TAKE ADVANTAGE OF IT DURING THE WINTER TIME. THE BLOCK HAS A LIFT. VERY WELL KEPT SPACIOUS GARDENS, THREE SWIMMING-POOLS (ONE HEATED), LIFEGUARD IN HIGH SEASON, TWO TENNIS COURTS AND CLUB/RESTAURANT. SECURITY CAMERAS IN THE COMPLEX. BARBECUE AREA AND PETANQUE.