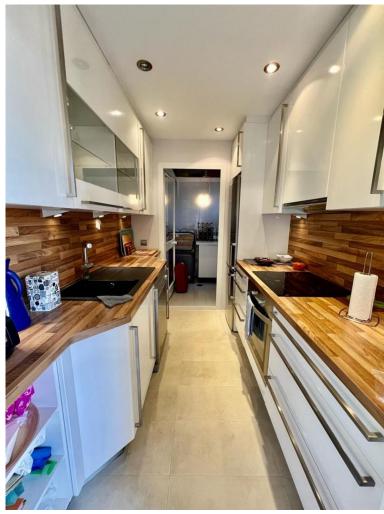

## APARTMENT IN ELVIRIA

WONDERFUL SOUTH EAST FACING APARTMENT ON MIDDLE FLOOR IN THE BEST COMPLEX IN THE CENTRE OF ELVIRIA. SHORT DISTANCE TO ALL AMENITIES, TO SHOPS AND RESTAURANTS AND 10 MINUTE WALK TO THE BEACH. EASY ACCESS TO THE MAIN ROAD. IT CONSISTS OF TWO BEDROOMS, TWO BATHROOMS AND A LARGE UTILITY ROOM. NICE RENOVATED KITCHEN. COSY TERRACE WITH LOTS OF SUN, VERY PLEASANT AND WITH POSSIBILITY TO CLOSE WITH A PERGOLA ROOF AND GLASS CURTAINS TO TAKE ADVANTAGE OF IT DURING THE WINTER TIME. THE BLOCK HAS A LIFT. VERY WELL KEPT SPACIOUS GARDENS, THREE SWIMMING-POOLS (ONE HEATED), LIFEGUARD IN HIGH SEASON, TWO TENNIS COURTS AND CLUB/RESTAURANT. SECURITY CAMERAS IN THE COMPLEX. BARBECUE AREA AND PETANQUE.