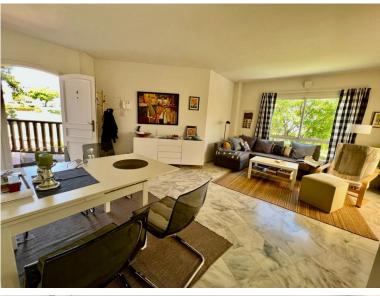

## APARTMENT IN ELVIRIA

WONDERFUL SOUTH EAST FACING APARTMENT ON MIDDLE FLOOR IN THE BEST COMPLEX IN THE CENTRE OF ELVIRIA. SHORT DISTANCE TO ALL AMENITIES, TO SHOPS AND RESTAURANTS AND 10 MINUTE WALK TO THE BEACH. EASY ACCESS TO THE MAIN ROAD. IT CONSISTS OF TWO BEDROOMS, TWO BATHROOMS AND A LARGE UTILITY ROOM. NICE RENOVATED KITCHEN. COSY TERRACE WITH LOTS OF SUN, VERY PLEASANT AND WITH POSSIBILITY TO CLOSE WITH A PERGOLA ROOF AND GLASS CURTAINS TO TAKE ADVANTAGE OF IT DURING THE WINTER TIME. THE BLOCK HAS A LIFT. VERY WELL KEPT SPACIOUS GARDENS, THREE SWIMMING-POOLS (ONE HEATED), LIFEGUARD IN HIGH SEASON, TWO TENNIS COURTS AND CLUB/RESTAURANT. SECURITY CAMERAS IN THE COMPLEX. BARBECUE AREA AND PETANQUE.