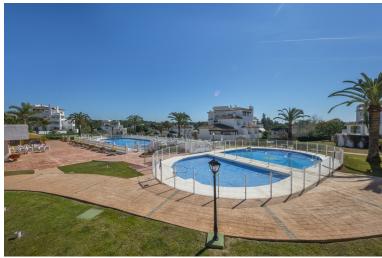

## APARTMENT IN ELVIRIA

WONDERFUL SOUTH EAST FACING APARTMENT ON MIDDLE FLOOR IN THE BEST COMPLEX IN THE CENTRE OF ELVIRIA. SHORT DISTANCE TO ALL AMENITIES, TO SHOPS AND RESTAURANTS AND 10 MINUTE WALK TO THE BEACH. EASY ACCESS TO THE MAIN ROAD. IT CONSISTS OF TWO BEDROOMS, TWO BATHROOMS AND A LARGE UTILITY ROOM. NICE RENOVATED KITCHEN. COSY TERRACE WITH LOTS OF SUN, VERY PLEASANT AND WITH POSSIBILITY TO CLOSE WITH A PERGOLA ROOF AND GLASS CURTAINS TO TAKE ADVANTAGE OF IT DURING THE WINTER TIME. THE BLOCK HAS A LIFT. VERY WELL KEPT SPACIOUS GARDENS, THREE SWIMMING-POOLS (ONE HEATED), LIFEGUARD IN HIGH SEASON, TWO TENNIS COURTS AND CLUB/RESTAURANT. SECURITY CAMERAS IN THE COMPLEX. BARBECUE AREA AND PETANQUE.