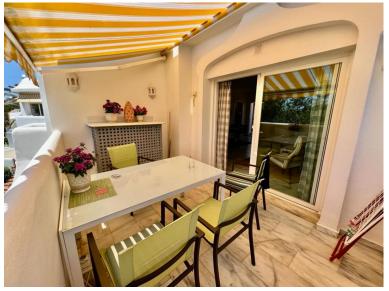

## **ELVIRIA**

bedrooms bathrooms built  $m^2$  terrace  $m^2$  2 67 16

## APARTMENT IN ELVIRIA

WONDERFUL SOUTH EAST FACING APARTMENT ON MIDDLE FLOOR IN THE BEST COMPLEX IN THE CENTRE OF ELVIRIA. SHORT DISTANCE TO ALL AMENITIES, TO SHOPS AND RESTAURANTS AND 10 MINUTE WALK TO THE BEACH. EASY ACCESS TO THE MAIN ROAD. IT CONSISTS OF TWO BEDROOMS, TWO BATHROOMS AND A LARGE UTILITY ROOM. NICE RENOVATED KITCHEN. COSY TERRACE WITH LOTS OF SUN, VERY PLEASANT AND WITH POSSIBILITY TO CLOSE WITH A PERGOLA ROOF AND GLASS CURTAINS TO TAKE ADVANTAGE OF IT DURING THE WINTER TIME. THE BLOCK HAS A LIFT. VERY WELL KEPT SPACIOUS GARDENS, THREE SWIMMING-POOLS (ONE HEATED), LIFEGUARD IN HIGH SEASON, TWO TENNIS COURTS AND CLUB/RESTAURANT. SECURITY CAMERAS IN THE COMPLEX. BARBECUE AREA AND PETANQUE.