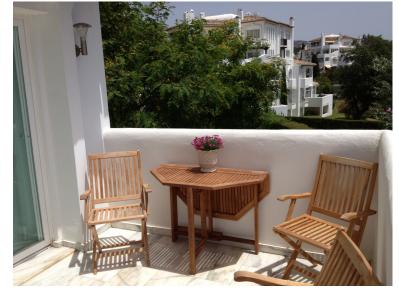

## APARTMENT IN ELVIRIA

WONDERFUL SOUTH EAST FACING APARTMENT ON MIDDLE FLOOR IN THE BEST COMPLEX IN THE CENTRE OF ELVIRIA. SHORT DISTANCE TO ALL AMENITIES, TO SHOPS AND RESTAURANTS AND 10 MINUTE WALK TO THE BEACH. EASY ACCESS TO THE MAIN ROAD. IT CONSISTS OF TWO BEDROOMS, TWO BATHROOMS AND A LARGE UTILITY ROOM. NICE RENOVATED KITCHEN. COSY TERRACE WITH LOTS OF SUN, VERY PLEASANT AND WITH POSSIBILITY TO CLOSE WITH A PERGOLA ROOF AND GLASS CURTAINS TO TAKE ADVANTAGE OF IT DURING THE WINTER TIME. THE BLOCK HAS A LIFT. VERY WELL KEPT SPACIOUS GARDENS, THREE SWIMMING-POOLS (ONE HEATED), LIFEGUARD IN HIGH SEASON, TWO TENNIS COURTS AND CLUB/RESTAURANT. SECURITY CAMERAS IN THE COMPLEX. BARBECUE AREA AND PETANQUE.