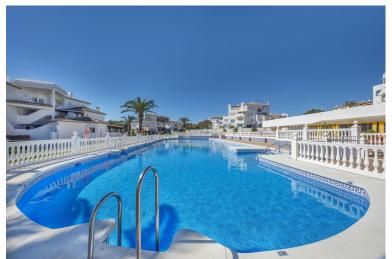

## APARTMENT IN ELVIRIA

WONDERFUL SOUTH EAST FACING APARTMENT ON MIDDLE FLOOR IN THE BEST COMPLEX IN THE CENTRE OF ELVIRIA. SHORT DISTANCE TO ALL AMENITIES, TO SHOPS AND RESTAURANTS AND 10 MINUTE WALK TO THE BEACH. EASY ACCESS TO THE MAIN ROAD. IT CONSISTS OF TWO BEDROOMS, TWO BATHROOMS AND A LARGE UTILITY ROOM. NICE RENOVATED KITCHEN. COSY TERRACE WITH LOTS OF SUN, VERY PLEASANT AND WITH POSSIBILITY TO CLOSE WITH A PERGOLA ROOF AND GLASS CURTAINS TO TAKE ADVANTAGE OF IT DURING THE WINTER TIME. THE BLOCK HAS A LIFT. VERY WELL KEPT SPACIOUS GARDENS, THREE SWIMMING-POOLS (ONE HEATED), LIFEGUARD IN HIGH SEASON, TWO TENNIS COURTS AND CLUB/RESTAURANT. SECURITY CAMERAS IN THE COMPLEX. BARBECUE AREA AND PETANQUE.