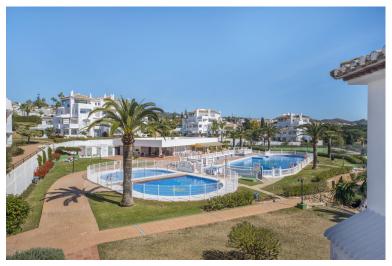

## APARTMENT IN ELVIRIA

WONDERFUL SOUTH EAST FACING APARTMENT ON MIDDLE FLOOR IN THE BEST COMPLEX IN THE CENTRE OF ELVIRIA. SHORT DISTANCE TO ALL AMENITIES, TO SHOPS AND RESTAURANTS AND 10 MINUTE WALK TO THE BEACH. EASY ACCESS TO THE MAIN ROAD. IT CONSISTS OF TWO BEDROOMS, TWO BATHROOMS AND A LARGE UTILITY ROOM. NICE RENOVATED KITCHEN. COSY TERRACE WITH LOTS OF SUN, VERY PLEASANT AND WITH POSSIBILITY TO CLOSE WITH A PERGOLA ROOF AND GLASS CURTAINS TO TAKE ADVANTAGE OF IT DURING THE WINTER TIME. THE BLOCK HAS A LIFT. VERY WELL KEPT SPACIOUS GARDENS, THREE SWIMMING-POOLS (ONE HEATED), LIFEGUARD IN HIGH SEASON, TWO TENNIS COURTS AND CLUB/RESTAURANT. SECURITY CAMERAS IN THE COMPLEX. BARBECUE AREA AND PETANQUE.