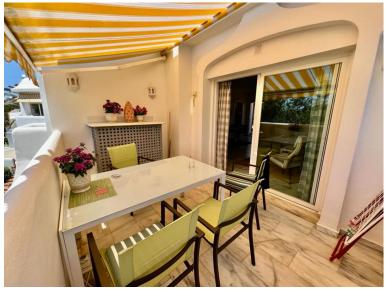

## APARTMENT IN ELVIRIA

WONDERFUL SOUTH EAST FACING APARTMENT ON MIDDLE FLOOR IN THE BEST COMPLEX IN THE CENTRE OF ELVIRIA. SHORT DISTANCE TO ALL AMENITIES, TO SHOPS AND RESTAURANTS AND 10 MINUTE WALK TO THE BEACH. EASY ACCESS TO THE MAIN ROAD. IT CONSISTS OF TWO BEDROOMS, TWO BATHROOMS AND A LARGE UTILITY ROOM. NICE RENOVATED KITCHEN. COSY TERRACE WITH LOTS OF SUN, VERY PLEASANT AND WITH POSSIBILITY TO CLOSE WITH A PERGOLA ROOF AND GLASS CURTAINS TO TAKE ADVANTAGE OF IT DURING THE WINTER TIME. THE BLOCK HAS A LIFT. VERY WELL KEPT SPACIOUS GARDENS, THREE SWIMMING-POOLS (ONE HEATED), LIFEGUARD IN HIGH SEASON, TWO TENNIS COURTS AND CLUB/RESTAURANT. SECURITY CAMERAS IN THE COMPLEX. BARBECUE AREA AND PETANQUE.