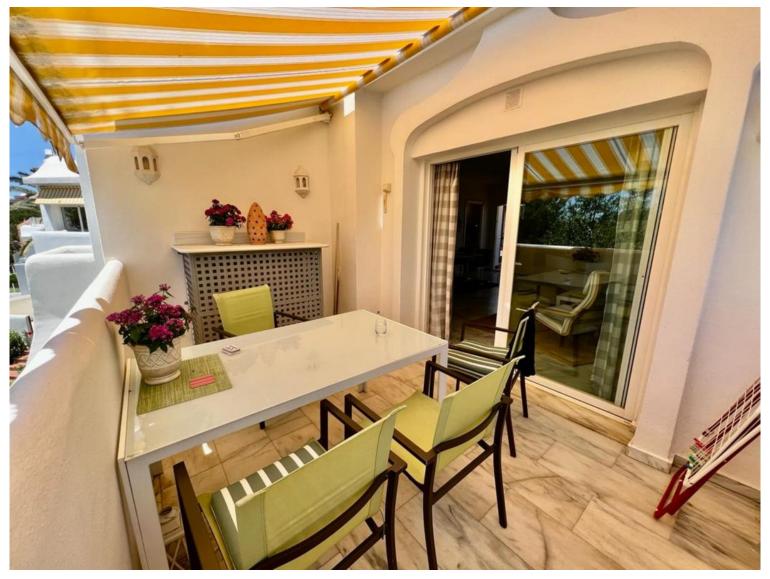

## APARTMENT IN ELVIRIA

WONDERFUL SOUTH EAST FACING APARTMENT ON MIDDLE FLOOR IN THE BEST COMPLEX IN THE CENTRE OF ELVIRIA. SHORT DISTANCE TO ALL AMENITIES, TO SHOPS AND RESTAURANTS AND 10 MINUTE WALK TO THE BEACH. EASY ACCESS TO THE MAIN ROAD. IT CONSISTS OF TWO BEDROOMS, TWO BATHROOMS AND A LARGE UTILITY ROOM. NICE RENOVATED KITCHEN. COSY TERRACE WITH LOTS OF SUN, VERY PLEASANT AND WITH POSSIBILITY TO CLOSE WITH A PERGOLA ROOF AND GLASS CURTAINS TO TAKE ADVANTAGE OF IT DURING THE WINTER TIME. THE BLOCK HAS A LIFT. VERY WELL KEPT SPACIOUS GARDENS, THREE SWIMMING-POOLS (ONE HEATED), LIFEGUARD IN HIGH SEASON, TWO TENNIS COURTS AND CLUB/RESTAURANT. SECURITY CAMERAS IN THE COMPLEX. BARBECUE AREA AND PETANQUE.