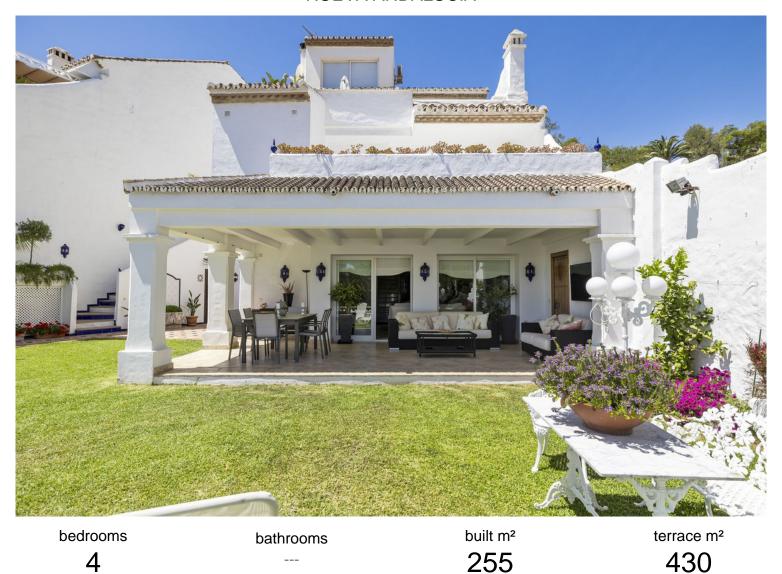

## TERRACED TOWNHOUSE IN NUEVA ANDALUCÍA

4

Unique and spacious townhouse next to the bull ring of Puerto Banus. Fully private and quiet. Spectacular views towards La Concha. Walking distance to Puerto Banus, the beach, shops and restaurants. Main floor. Entrance hallway and guest toilet. Large living and dining area with fireplace and direct access to the ample covered and open terraces and a private garden. Fully fitted new kitchen with Bosch and Liebherr appliances and breakfast area. Possible one or two guest bedrooms sharing a bathroom. Upper floor. Master bedroom en suite with dressing area and access to a private terrace. Two guest bedrooms en suite. Nice well maintained garden with chill out area and BBQ. Possibility to put a private swimming pool. Dedicated parking space. Community pool