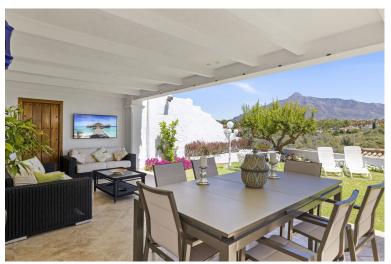

## TERRACED TOWNHOUSE IN NUEVA ANDALUCÍA

4

Unique and spacious townhouse next to the bull ring of Puerto Banus. Fully private and quiet. Spectacular views towards La Concha. Walking distance to Puerto Banus, the beach, shops and restaurants. Main floor. Entrance hallway and guest toilet. Large living and dining area with fireplace and direct access to the ample covered and open terraces and a private garden. Fully fitted new kitchen with Bosch and Liebherr appliances and breakfast area. Possible one or two guest bedrooms sharing a bathroom. Upper floor. Master bedroom en suite with dressing area and access to a private terrace. Two guest bedrooms en suite. Nice well maintained garden with chill out area and BBQ. Possibility to put a private swimming pool. Dedicated parking space. Community pool