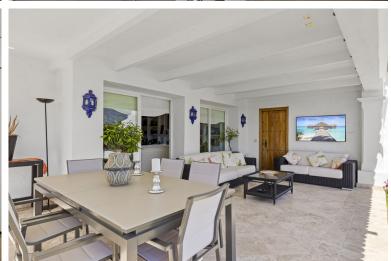

## TERRACED TOWNHOUSE IN NUEVA ANDALUCÍA

4

Unique and spacious townhouse next to the bull ring of Puerto Banus. Fully private and quiet. Spectacular views towards La Concha. Walking distance to Puerto Banus, the beach, shops and restaurants. Main floor. Entrance hallway and guest toilet. Large living and dining area with fireplace and direct access to the ample covered and open terraces and a private garden. Fully fitted new kitchen with Bosch and Liebherr appliances and breakfast area. Possible one or two guest bedrooms sharing a bathroom. Upper floor. Master bedroom en suite with dressing area and access to a private terrace. Two guest bedrooms en suite. Nice well maintained garden with chill out area and BBQ. Possibility to put a private swimming pool. Dedicated parking space. Community pool