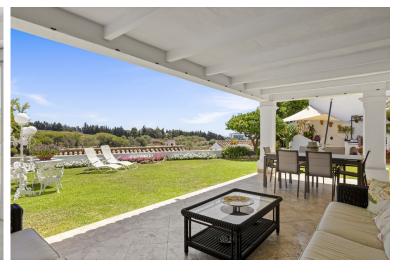

## TERRACED TOWNHOUSE IN NUEVA ANDALUCÍA

4

Unique and spacious townhouse next to the bull ring of Puerto Banus. Fully private and quiet. Spectacular views towards La Concha. Walking distance to Puerto Banus, the beach, shops and restaurants. Main floor. Entrance hallway and guest toilet. Large living and dining area with fireplace and direct access to the ample covered and open terraces and a private garden. Fully fitted new kitchen with Bosch and Liebherr appliances and breakfast area. Possible one or two guest bedrooms sharing a bathroom. Upper floor. Master bedroom en suite with dressing area and access to a private terrace. Two guest bedrooms en suite. Nice well maintained garden with chill out area and BBQ. Possibility to put a private swimming pool. Dedicated parking space. Community pool