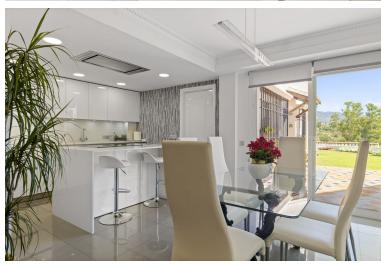

## TERRACED TOWNHOUSE IN NUEVA ANDALUCÍA

4

Unique and spacious townhouse next to the bull ring of Puerto Banus. Fully private and quiet. Spectacular views towards La Concha. Walking distance to Puerto Banus, the beach, shops and restaurants. Main floor. Entrance hallway and guest toilet. Large living and dining area with fireplace and direct access to the ample covered and open terraces and a private garden. Fully fitted new kitchen with Bosch and Liebherr appliances and breakfast area. Possible one or two guest bedrooms sharing a bathroom. Upper floor. Master bedroom en suite with dressing area and access to a private terrace. Two guest bedrooms en suite. Nice well maintained garden with chill out area and BBQ. Possibility to put a private swimming pool. Dedicated parking space. Community pool