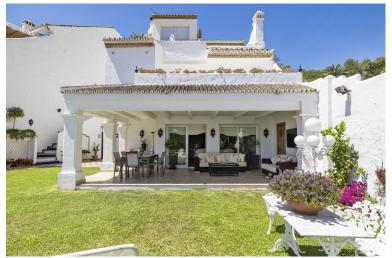

## TERRACED TOWNHOUSE IN NUEVA ANDALUCÍA

4

Unique and spacious townhouse next to the bull ring of Puerto Banus. Fully private and quiet. Spectacular views towards La Concha. Walking distance to Puerto Banus, the beach, shops and restaurants. Main floor. Entrance hallway and guest toilet. Large living and dining area with fireplace and direct access to the ample covered and open terraces and a private garden. Fully fitted new kitchen with Bosch and Liebherr appliances and breakfast area. Possible one or two guest bedrooms sharing a bathroom. Upper floor. Master bedroom en suite with dressing area and access to a private terrace. Two guest bedrooms en suite. Nice well maintained garden with chill out area and BBQ. Possibility to put a private swimming pool. Dedicated parking space. Community pool