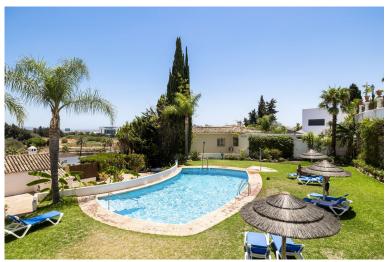

## TERRACED TOWNHOUSE IN NUEVA ANDALUCÍA

4

Unique and spacious townhouse next to the bull ring of Puerto Banus. Fully private and quiet. Spectacular views towards La Concha. Walking distance to Puerto Banus, the beach, shops and restaurants. Main floor. Entrance hallway and guest toilet. Large living and dining area with fireplace and direct access to the ample covered and open terraces and a private garden. Fully fitted new kitchen with Bosch and Liebherr appliances and breakfast area. Possible one or two guest bedrooms sharing a bathroom. Upper floor. Master bedroom en suite with dressing area and access to a private terrace. Two guest bedrooms en suite. Nice well maintained garden with chill out area and BBQ. Possibility to put a private swimming pool. Dedicated parking space. Community pool