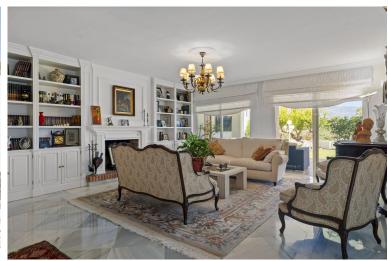

## TERRACED TOWNHOUSE IN NUEVA ANDALUCÍA

4

Unique and spacious townhouse next to the bull ring of Puerto Banus. Fully private and quiet. Spectacular views towards La Concha. Walking distance to Puerto Banus, the beach, shops and restaurants. Main floor. Entrance hallway and guest toilet. Large living and dining area with fireplace and direct access to the ample covered and open terraces and a private garden. Fully fitted new kitchen with Bosch and Liebherr appliances and breakfast area. Possible one or two guest bedrooms sharing a bathroom. Upper floor. Master bedroom en suite with dressing area and access to a private terrace. Two guest bedrooms en suite. Nice well maintained garden with chill out area and BBQ. Possibility to put a private swimming pool. Dedicated parking space. Community pool