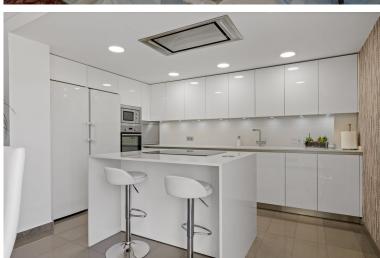

## TERRACED TOWNHOUSE IN NUEVA ANDALUCÍA

4

Unique and spacious townhouse next to the bull ring of Puerto Banus. Fully private and quiet. Spectacular views towards La Concha. Walking distance to Puerto Banus, the beach, shops and restaurants. Main floor. Entrance hallway and guest toilet. Large living and dining area with fireplace and direct access to the ample covered and open terraces and a private garden. Fully fitted new kitchen with Bosch and Liebherr appliances and breakfast area. Possible one or two guest bedrooms sharing a bathroom. Upper floor. Master bedroom en suite with dressing area and access to a private terrace. Two guest bedrooms en suite. Nice well maintained garden with chill out area and BBQ. Possibility to put a private swimming pool. Dedicated parking space. Community pool